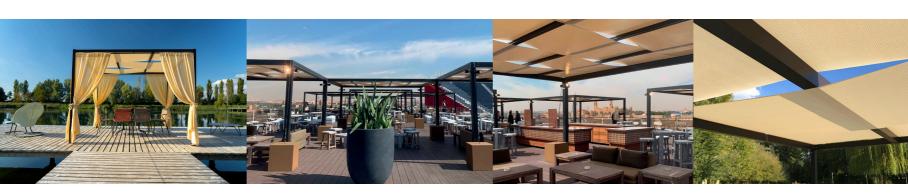

# INTRODUCING THE COMO RANGE

A portal framed structure range in two frame sizes running from 9m<sup>2</sup> to 25m<sup>2</sup> in each separately covered area in a wide variety of coloured frame and roof systems, fabric designs and colours including a fully watertight ability.

A superb range of accessories include fabric and glazed walls, opening and roll up curtains and roller blind systems can make this unit exactly what you want.

The ability to join units together in differing arrangements and sizes allows an almost infinite variety of overall layouts to suit your positioning requirements.

Bespoke units can be manufactured at special dimensions so as to enable a precise fit to any space. Size is no problem – we can build what you need.

A full technical brochure is available.