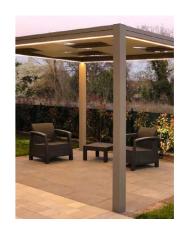

# INTRODUCING THE COMO RANGE

A portal framed structure range in two frame sizes running from 9m<sup>2</sup> to 25m<sup>2</sup> in each separately covered area in a wide variety of coloured frame and roof systems, fabric designs and colours including a fully watertight ability.

A superb range of accessories include fabric and glazed walls, opening and roll up curtains and roller blind systems can make this unit exactly what you want.

The ability to join units together in differing arrangements and sizes allows an almost infinite variety of overall layouts to suit your positioning requirements.

Bespoke units can be manufactured at special dimensions so as to enable a precise fit to any space. Size is no problem – we can build what you need.

A full technical brochure is available.

## THE FREESTANDING MODERN CANOPY