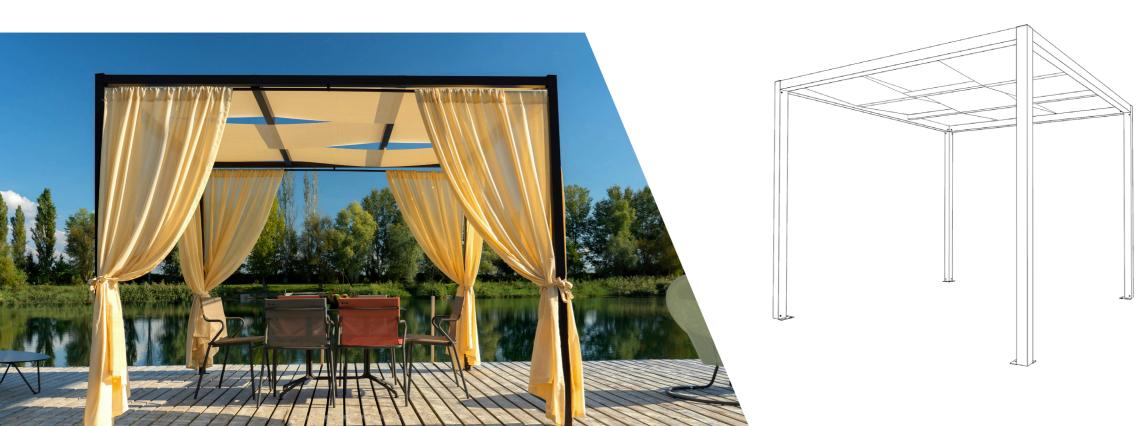

## THE FREESTANDING MODERN CANOPY

## STRUCTURE'S VERSIONS

- Freestanding / Wall mounted
- Square / Rectangular
- Modular configuration
- Kube 90 / Kube 120