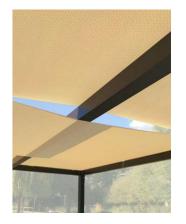

# EG5 COMO 90

TYPE

Shading canopy with interlaced PVC fabric roof

## **MATERIALS**

- Aluminum
- PVC

## **GROUND ANCHORING**

- External footing system
- Internal footing system
- Sand footing system

Champagne Grey

ROOF'S MATERIALS AND COLOURS