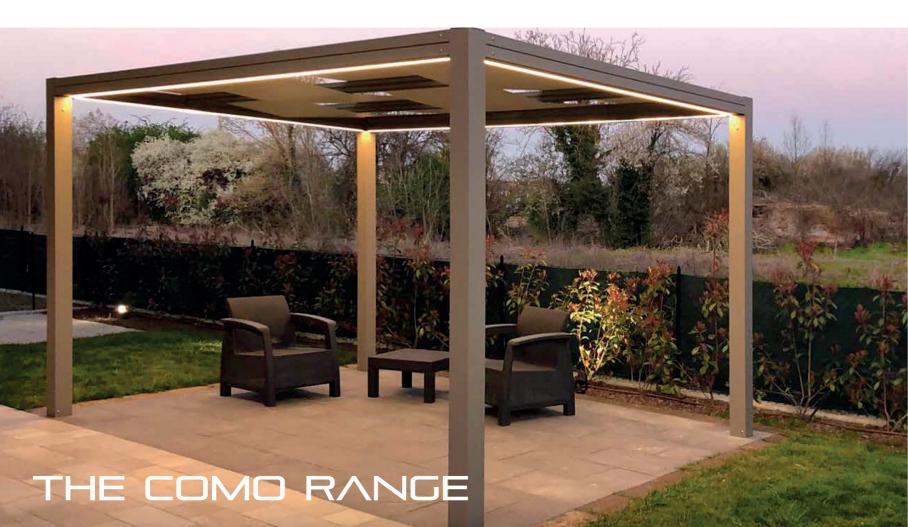

# INTRODUCING THE COMO RANGE

A portal framed structure range in two frame sizes running from 9m<sup>2</sup> to 25m<sup>2</sup> in each separately covered area in a wide variety of coloured frame and roof systems, fabric designs and colours including a fully watertight ability.

A superb range of accessories include fabric and glazed walls, opening and roll up curtains and roller blind systems can make this unit exactly what you want.

The ability to join units together in differing arrangements and sizes allows an almost infinite variety of overall layouts to suit your positioning requirements.

Bespoke units can be manufactured at special dimensions so as to enable a precise fit to any space. Size is no problem – we can build what you need.

A full technical brochure is available.