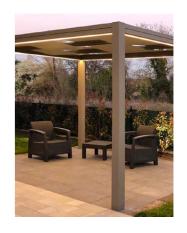

# INTRODUCING THE COMO RANGE

A portal framed structure range in two frame sizes running from 9m<sup>2</sup> to 25m<sup>2</sup> in each separately covered area in a wide variety of coloured frame and roof systems, fabric designs and colours including a fully watertight ability.

# EG5 COMO 90

TYPE

Shading canopy with interlaced PVC fabric roof

# EG5 COMO 120

TYPE

Shading canopy with interlaced PVC fabric roof