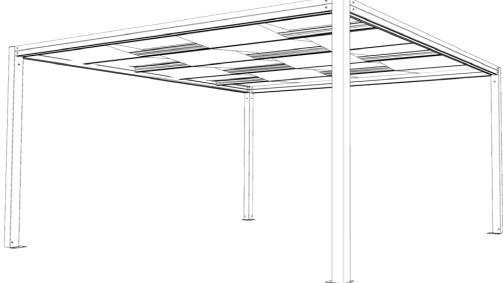

## STRUCTURE'S VERSIONS

- Freestanding / Wall mounted
- Square / Rectangular
- Modular configuration
- Kube 90 / Kube 120