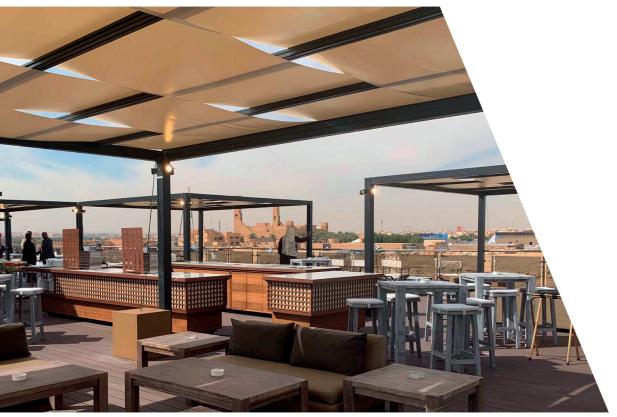

# INTRODUCING THE COMO RANGE

A portal framed structure range in two frame sizes running from 9m<sup>2</sup> to 25m<sup>2</sup> in each separately covered area in a wide variety of coloured frame and roof systems, fabric designs and colours including a fully watertight ability.

A superb range of accessories include fabric and glazed walls, opening and roll up curtains and roller blind systems can make this unit exactly what you want.

The ability to join units together in differing arrangements and sizes allows an almost infinite variety of overall layouts to suit your positioning requirements.

Bespoke units can be manufactured at special dimensions so as to enable a precise fit to any space. Size is no problem – we can build what you need.

A full technical brochure is available.