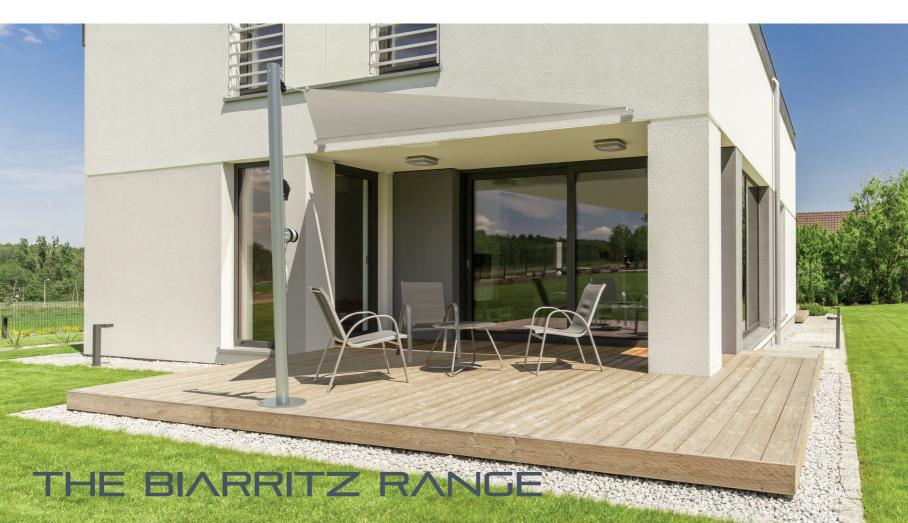

# INTRODUCING THE BIARRITZ RANGE

A wall mounted structural sail system that can be easily withdrawn to the wall to provide ultimate flexibility with regards to coverage being available or not, or if poor weather is expected.

with a 6-metre overall reach

Bespoke units can be manufactured at special dimensions so as to enable a precise fit to any space. Size is no problem – we can build what you need.

A full technical brochure is available.

Sizes range from 3 metre wide with a pulled-out dimension of again 3 metres, right up to 6 metres in roller width