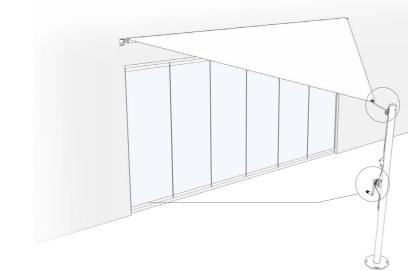

# INTRODUCING THE BIARRITZ RANGE

A wall mounted structural sail system that can be easily withdrawn to the wall to provide ultimate flexibility with regards to coverage being available or not, or if poor weather is expected.

with a 6-metre overall reach

Bespoke units can be manufactured at special dimensions so as to enable a precise fit to any space. Size is no problem – we can build what you need.

A full technical brochure is available.

Sizes range from 3 metre wide with a pulled-out dimension of again 3 metres, right up to 6 metres in roller width



# EG5 BIARRITZ



TYPE the garden







# Shade sail for

- MATERIALS Aluminum
- Stainless steel
- Dacron

### GROUND ANCHORING

Welded plate

### STRUCTURE'S VERSIONS

 Tensioning system attached to the wall

## STRUCTURE'S COLOURS

Brushed stainless steel AISI 316

# ROOF'S MATERIALS AND COLOURS



Dacron

- Smooth or textured matt finish

- More colours available upon request





▼ 07917 373931 E david@gardenspaceltd.co.uk