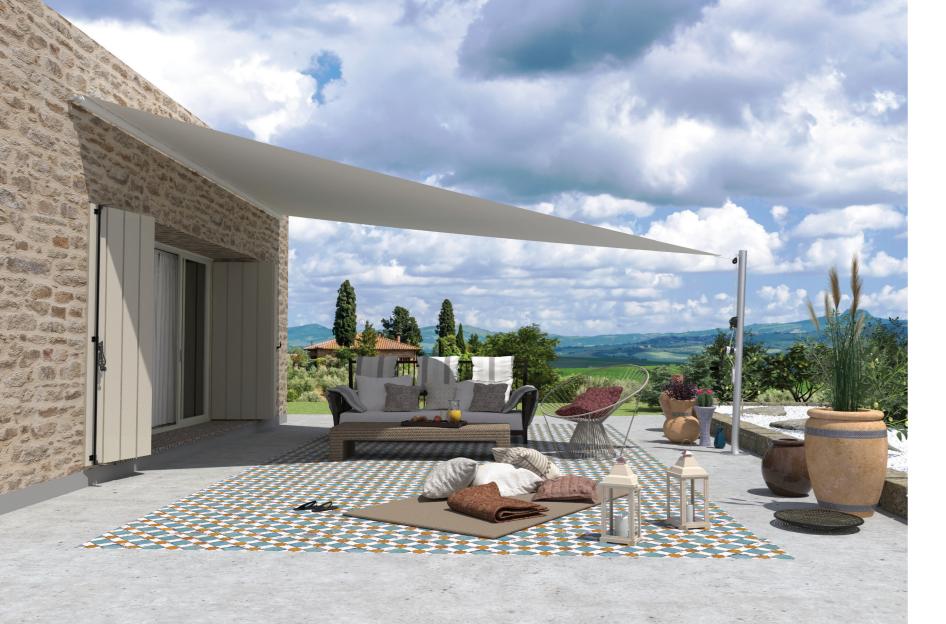

# INTRODUCING THE BIARRITZ RANGE

A wall mounted structural sail system that can be easily withdrawn to the wall to provide ultimate flexibility with regards to coverage being available or not, or if poor weather is expected.

# EG5 BIARRITZ

TYPE the garden

# Shade sail for

- MATERIALS Aluminum
- Stainless steel
- Dacron