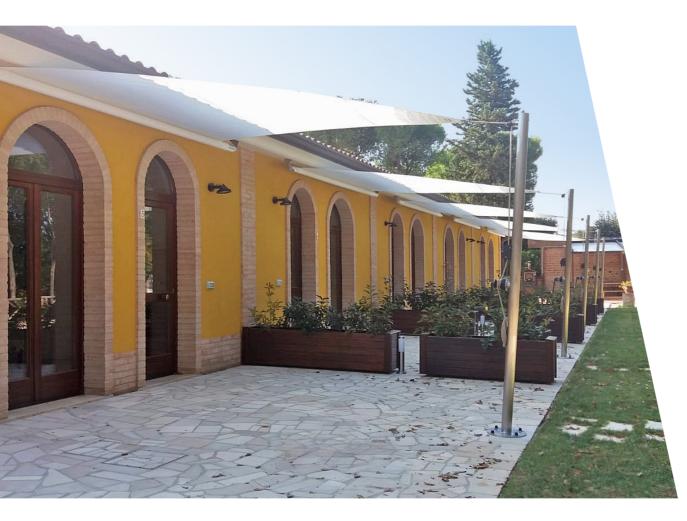

# INTRODUCING THE BIARRITZ RANGE

A wall mounted structural sail system that can be easily withdrawn to the wall to provide ultimate flexibility with regards to coverage being available or not, or if poor weather is expected.

### STRUCTURE'S VERSIONS

 Tensioning system attached to the wall