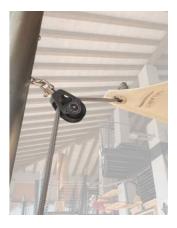

### STRUCTURE'S VERSIONS

 Tensioning system attached to the wall

## STRUCTURE'S COLOURS

Brushed stainless steel AISI 316