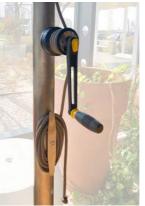

### GROUND ANCHORING

Welded plate

### STRUCTURE'S VERSIONS

 Tensioning system attached to the wall