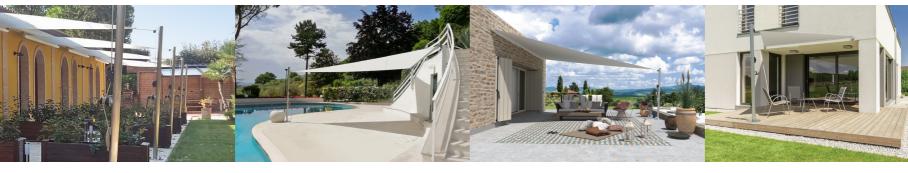

# INTRODUCING THE BIARRITZ RANGE

A wall mounted structural sail system that can be easily withdrawn to the wall to provide ultimate flexibility with regards to coverage being available or not, or if poor weather is expected.

with a 6-metre overall reach

Bespoke units can be manufactured at special dimensions so as to enable a precise fit to any space. Size is no problem – we can build what you need.

A full technical brochure is available.

Sizes range from 3 metre wide with a pulled-out dimension of again 3 metres, right up to 6 metres in roller width