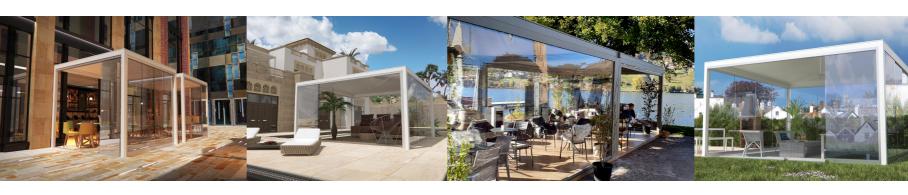

# INTRODUCING THE MILAN RANGE

A fully enclosable structure with a fantastic range of accessories to include sliding and fixed glass systems, solid and fabric walls and like all the ranges is available in a wide variety of finishes and colours and can be fully branded.

These units can be co-joined to provide large complexes of cover for a wide variety of purposes that can be fully enclosed, heated and air conditioning to provide an all-year-round solution.

These structures are both available to purchase and are also available for short and long-term hire with integral weighted platform systems and a full range of accessories to provide pop up exhibition, sales, or restaurant spaces.

Bespoke units can be manufactured at special dimensions so as to enable a precise fit to any space. Size is no problem – we can build what you need.

A full technical brochure is available.

THE FLAT ROOFED GAZEBO