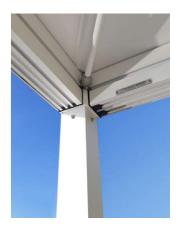

TYPE

Modern gazebo for the outdoors MATERIALS Aluminum

PVC

## **GROUND ANCHORING**

 External or internal footing system

# STRUCTURE'S VERSIONS

- Freestanding
- Square / Rectangular

Precontraint 502 Satin

# STRUCTURE'S COLOURS

White / RAL 9010 Dove Grey

- Smooth or matt textured finish
- RAL colours available upon request