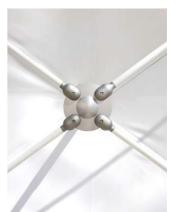

## **GROUND ANCHORING**

 External or internal footing system

# STRUCTURE'S VERSIONS

- Freestanding
- Square / Rectangular

Precontraint 502 Satin