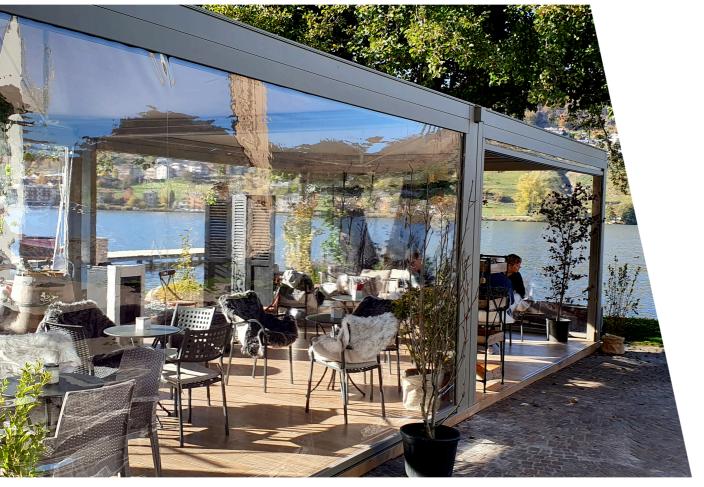

These units can be co-joined to provide large complexes of cover for a wide variety of purposes that can be fully enclosed, heated and air conditioning to provide an all-year-round solution.

These structures are both available to purchase and are also available for short and long-term hire with integral weighted platform systems and a full range of accessories to provide pop up exhibition, sales, or restaurant spaces.