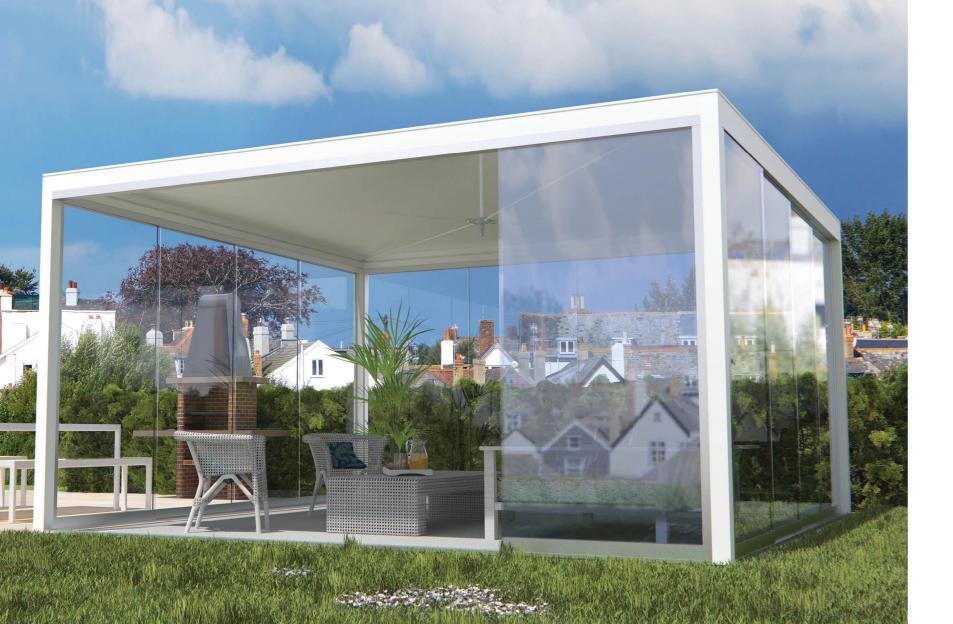

# INTRODUCING THE MILAN RANGE

A fully enclosable structure with a fantastic range of accessories to include sliding and fixed glass systems, solid and fabric walls and like all the ranges is available in a wide variety of finishes and colours and can be fully branded.

These units can be co-joined to provide large complexes of cover for a wide variety of purposes that can be fully enclosed, heated and air conditioning to provide an all-year-round solution.

These structures are both available to purchase and are also available for short and long-term hire with integral weighted platform systems and a full range of accessories to provide pop up exhibition, sales, or restaurant spaces.