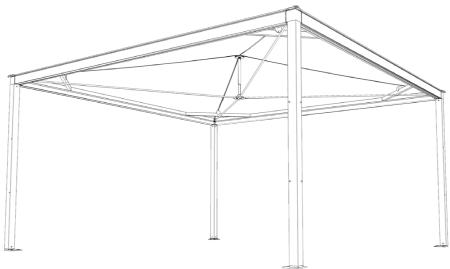

TYPE

Modern gazebo for the outdoors MATERIALS Aluminum

PVC

## **GROUND ANCHORING**

 External or internal footing system

# STRUCTURE'S VERSIONS

- Freestanding
- Square / Rectangular

Precontraint 502 Satin