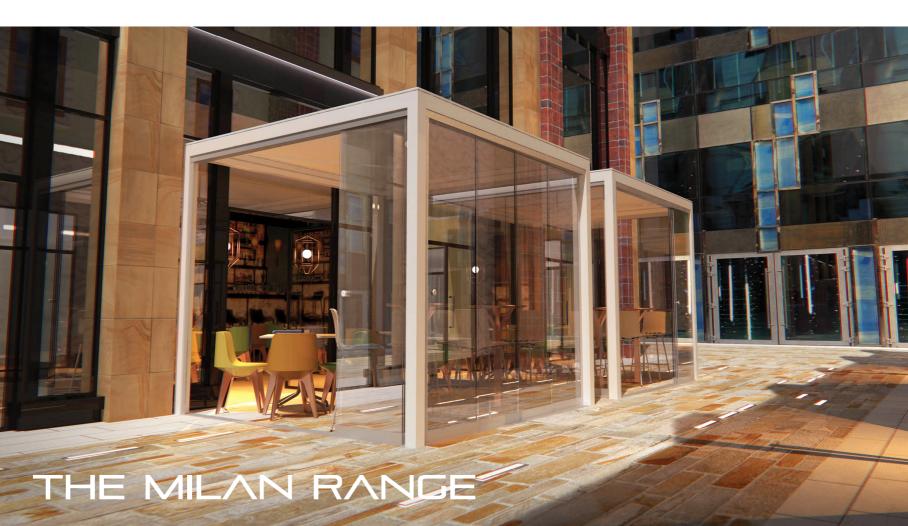

# INTRODUCING THE MILAN RANGE

A fully enclosable structure with a fantastic range of accessories to include sliding and fixed glass systems, solid and fabric walls and like all the ranges is available in a wide variety of finishes and colours and can be fully branded.

These units can be co-joined to provide large complexes of cover for a wide variety of purposes that can be fully enclosed, heated and air conditioning to provide an all-year-round solution.

These structures are both available to purchase and are also available for short and long-term hire with integral weighted platform systems and a full range of accessories to provide pop up exhibition, sales, or restaurant spaces.

Bespoke units can be manufactured at special dimensions so as to enable a precise fit to any space. Size is no problem – we can build what you need.

A full technical brochure is available.

THE FLAT ROOFED GAZEBO