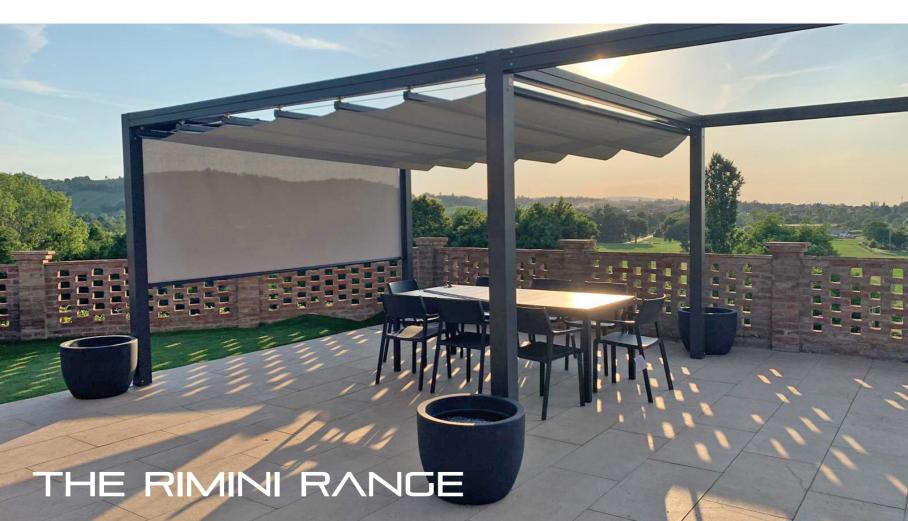

## INTRODUCING THE RIMINI RANGE

A portal framed version of the Verona fluted canopy solution allows for several units to be joined in a line to provide continuous cover in a very wide variety of dimensions and colours.

The waterproof 90 system variant adds tremendous versatility to create a fully covered option.

All options include the ability to add roll up, or central opening curtains and walling solutions.

Bespoke units can be manufactured at special dimensions so as to enable a precise fit to any space. Size is no problem – we can build what you need.