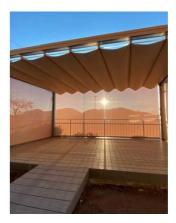

## INTRODUCING THE RIMINI RANGE

A portal framed version of the Verona fluted canopy solution allows for several units to be joined in a line to provide continuous cover in a very wide variety of dimensions and colours.

The waterproof 90 system variant adds tremendous versatility to create a fully covered option.

All options include the ability to add roll up, or central opening curtains and walling solutions.

Bespoke units can be manufactured at special dimensions so as to enable a precise fit to any space. Size is no problem – we can build what you need.

A full technical brochure is available.

## PERGOLA WITH RETRACTABLE AWNING



## EGS RIMINI 90 WATERPROOF



















# TYPEMATERIALSGROUND ANCHORINGSTRUCTURE'S VERSIONSContemporary pergola<br/>with retractable<br/>awning• Aluminum<br/>• PVC• External footing system<br/>• Internal footing system<br/>• Sand footing system<br/>• Sand footing system• Freestanding / Wall mounted<br/>• Square / Rectangular<br/>• Modular configuration

### STRUCTURE'S COLOURS





#### ROOF'S MATERIALS AND COLOURS



- More colours available upon request
- Soltis 96
- Soltis W96
- Precontraint 402
- Precontraint 602 blackout

- Smooth or matt textured finish
- RAL colours available upon request





▼ 07917 373931 E david@gardenspaceltd.co.uk