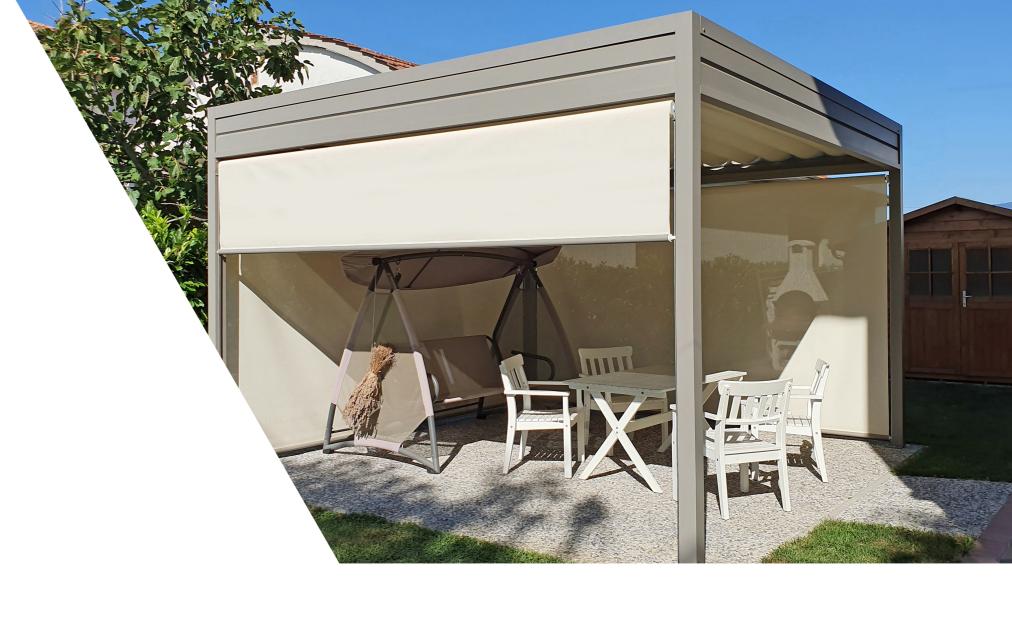

The waterproof 90 system variant adds tremendous versatility to create a fully covered option.

All options include the ability to add roll up, or central opening curtains and walling solutions.

Bespoke units can be manufactured at special dimensions so as to enable a precise fit to any space. Size is no problem – we can build what you need.

## EGS RIMINI 90 WATERPROOF