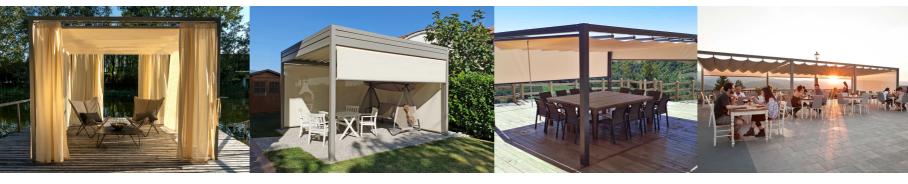

## INTRODUCING THE RIMINI RANGE

A portal framed version of the Verona fluted canopy solution allows for several units to be joined in a line to provide continuous cover in a very wide variety of dimensions and colours.

The waterproof 90 system variant adds tremendous versatility to create a fully covered option.

All options include the ability to add roll up, or central opening curtains and walling solutions.

Bespoke units can be manufactured at special dimensions so as to enable a precise fit to any space. Size is no problem – we can build what you need.

## PERGOLA WITH RETRACTABLE AWNING

## EGS RIMINI 90 WATERPROOF