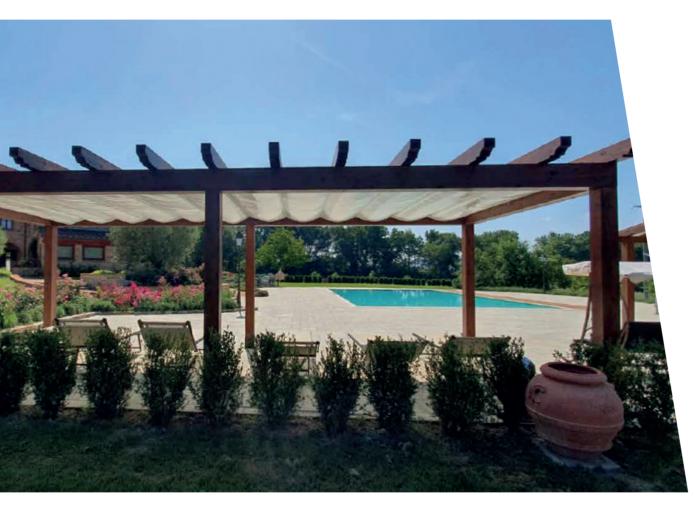

## INTRODUCING THE RIMINI RANGE

A portal framed version of the Verona fluted canopy solution allows for several units to be joined in a line to provide continuous cover in a very wide variety of dimensions and colours.

The waterproof 90 system variant adds tremendous versatility to create a fully covered option.

All options include the ability to add roll up, or central opening curtains and walling solutions.

Bespoke units can be manufactured at special dimensions so as to enable a precise fit to any space. Size is no problem – we can build what you need.