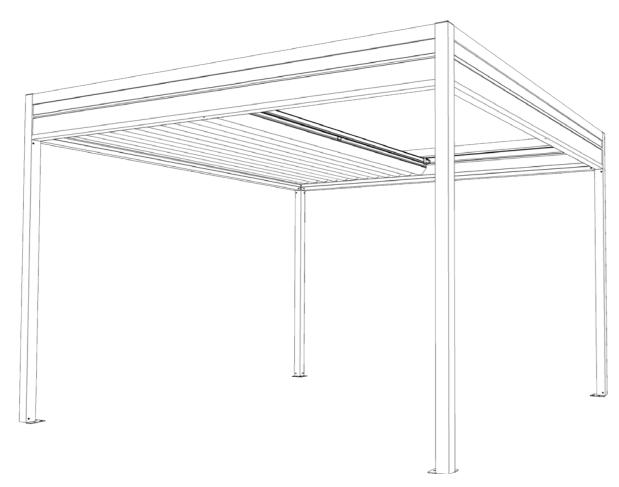

# TYPEMATERIALSGROUND ANCHORINGSTRUCTURE'S VERSIONSContemporary pergola<br/>with retractable<br/>awning• Aluminum<br/>• PVC• External footing system<br/>• Internal footing system<br/>• Sand footing system<br/>• Sand footing system• Freestanding / Wall mounted<br/>• Square / Rectangular<br/>• Modular configuration