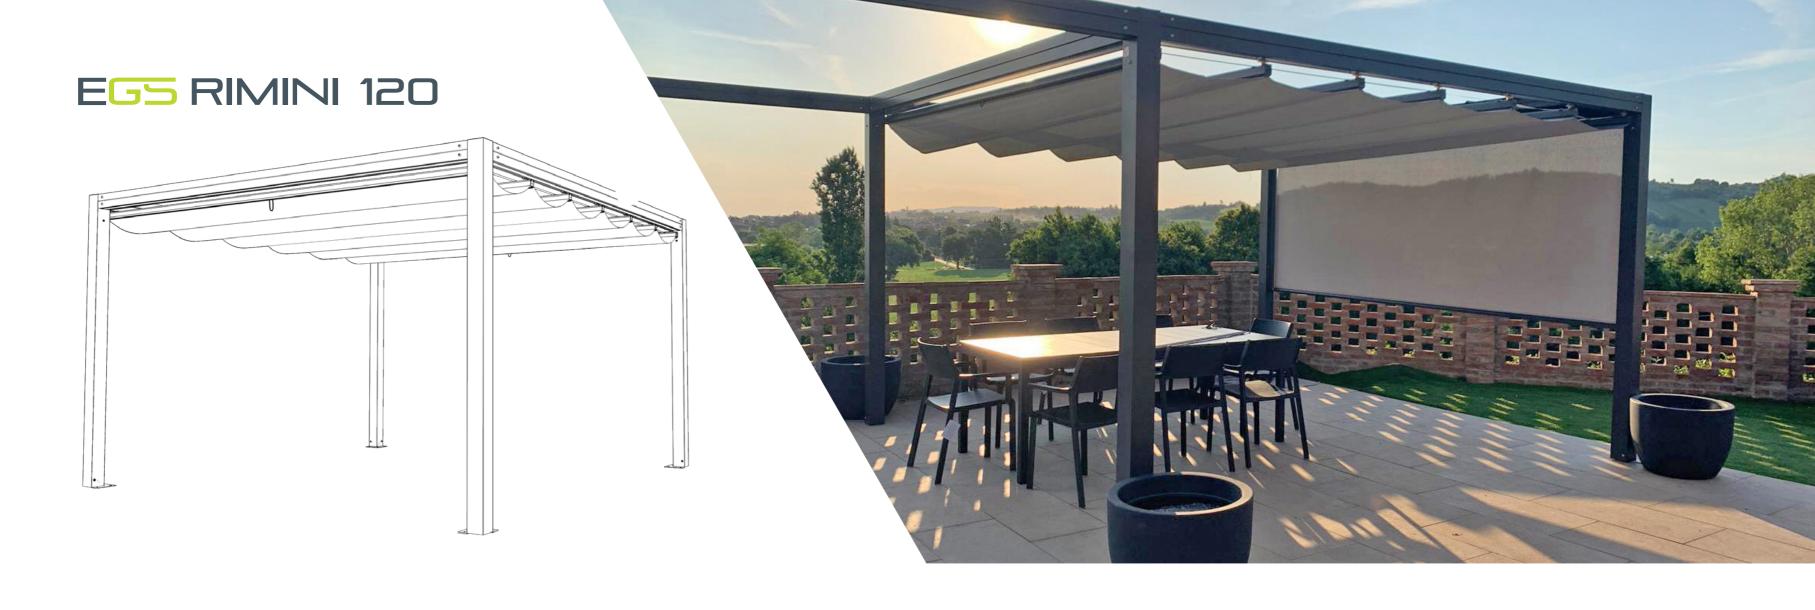

## PERGOLA WITH RETRACTABLE AWNING

# TYPEMATERIALSGROUND ANCHORINGSTRUCTURE'S VERSIONSContemporary pergola<br/>with retractable<br/>awning• Aluminum<br/>• PVC• External footing system<br/>• Internal footing system<br/>• Sand footing system<br/>• Sand footing system• Freestanding / Wall mounted<br/>• Square / Rectangular<br/>• Modular configuration