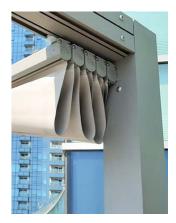

The waterproof 90 system variant adds tremendous versatility to create a fully covered option.

All options include the ability to add roll up, or central opening curtains and walling solutions.

Bespoke units can be manufactured at special dimensions so as to enable a precise fit to any space. Size is no problem – we can build what you need.