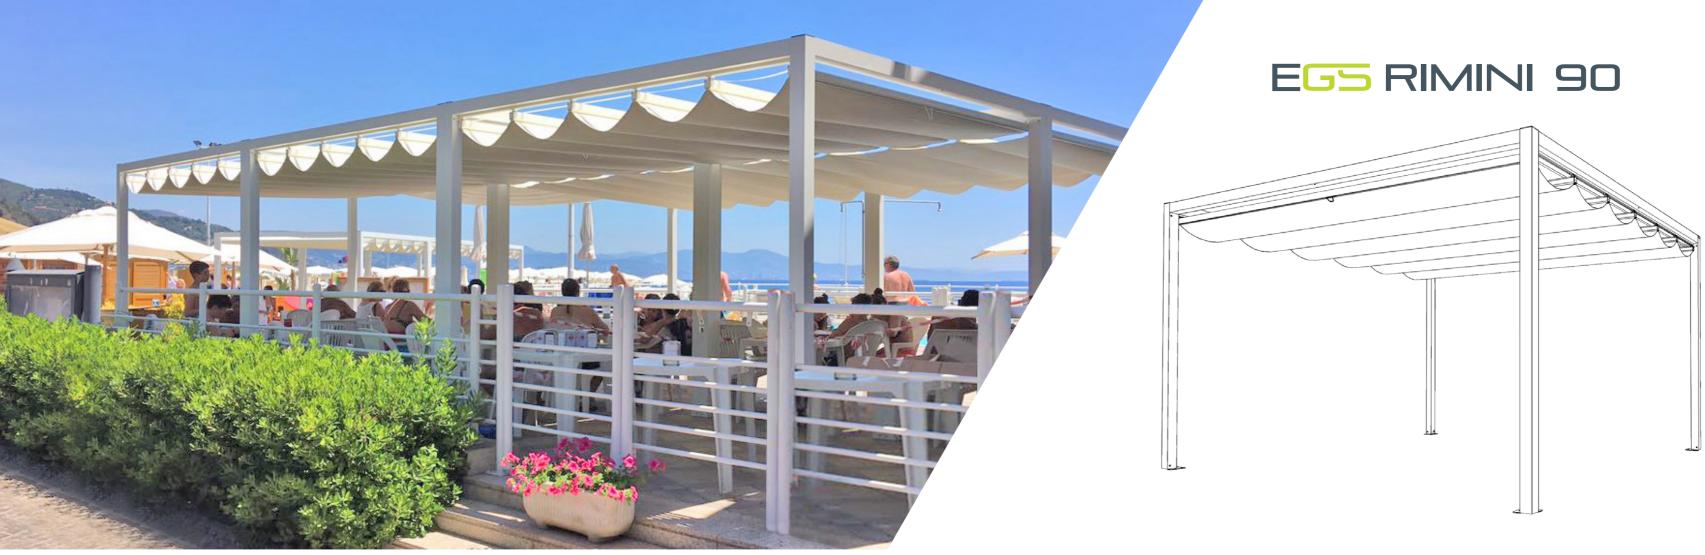

## EGS RIMINI 90 WATERPROOF

The waterproof 90 system variant adds tremendous versatility to create a fully covered option.

All options include the ability to add roll up, or central opening curtains and walling solutions.

Bespoke units can be manufactured at special dimensions so as to enable a precise fit to any space. Size is no problem – we can build what you need.