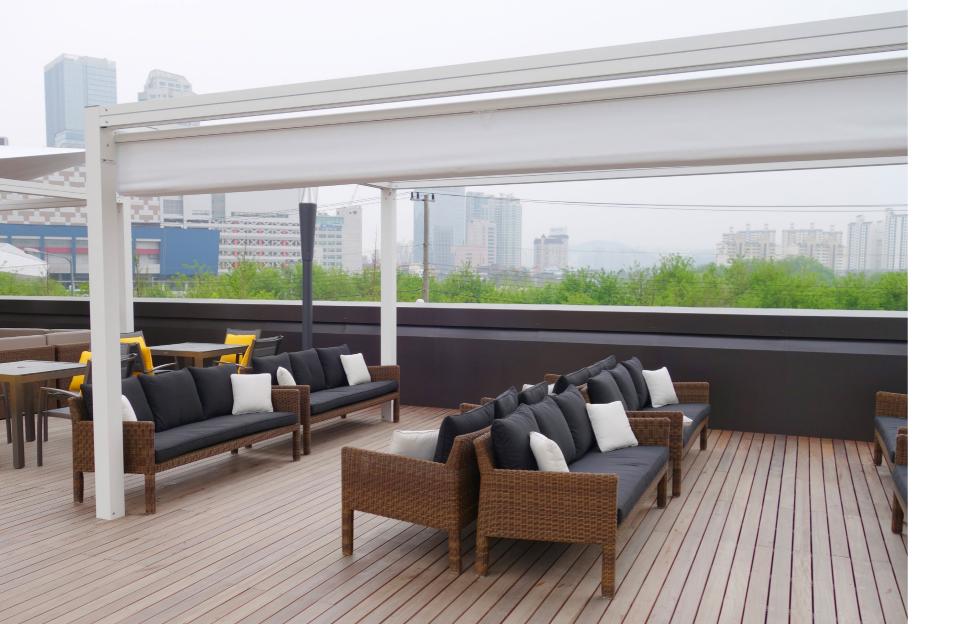

The waterproof 90 system variant adds tremendous versatility to create a fully covered option.

All options include the ability to add roll up, or central opening curtains and walling solutions.

Bespoke units can be manufactured at special dimensions so as to enable a precise fit to any space. Size is no problem – we can build what you need.

## PERGOLA WITH RETRACTABLE AWNING