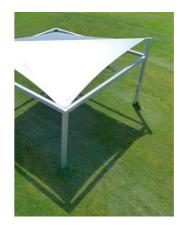

A full technical brochure is available.

THE FREE STANDING SHADE SAIL

TYPE

Pergola with shade sail

## STRUCTURE'S VERSIONS

- Freestanding
- Vela 90 / Vela 120