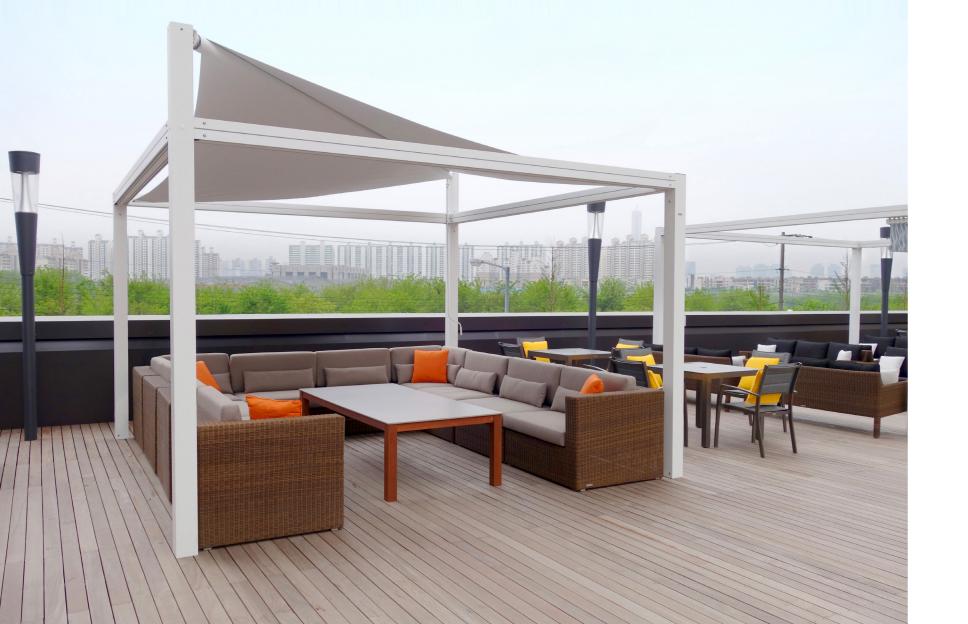

## INTRODUCING THE CANNES RANGE

A range of flying canopy sails that are framed in a modular manner to provide interesting patio shading solutions in two frame sizes running from 9m<sup>2</sup> to 25m<sup>2</sup> in covered area in a wide variety of coloured frame and roof systems and colours.

A full technical brochure is available.

THE FREE STANDING SHADE SAIL

TYPE

Pergola with shade sail