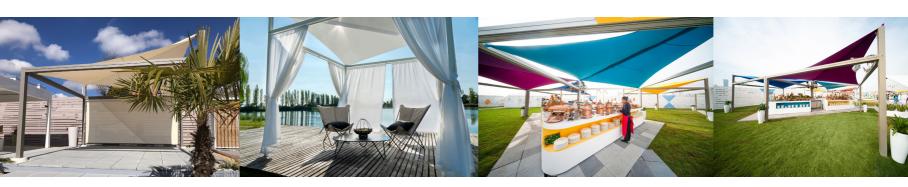

## INTRODUCING THE CANNES RANGE

A range of flying canopy sails that are framed in a modular manner to provide interesting patio shading solutions in two frame sizes running from 9m<sup>2</sup> to 25m<sup>2</sup> in covered area in a wide variety of coloured frame and roof systems and colours.

## STRUCTURE'S COLOURS

- Smooth or matt textured finish

- RAL colours available upon request

( ) Wh

Dove Grey

Dove Grey

Soltis 96Soltis W96

• Precontraint 402