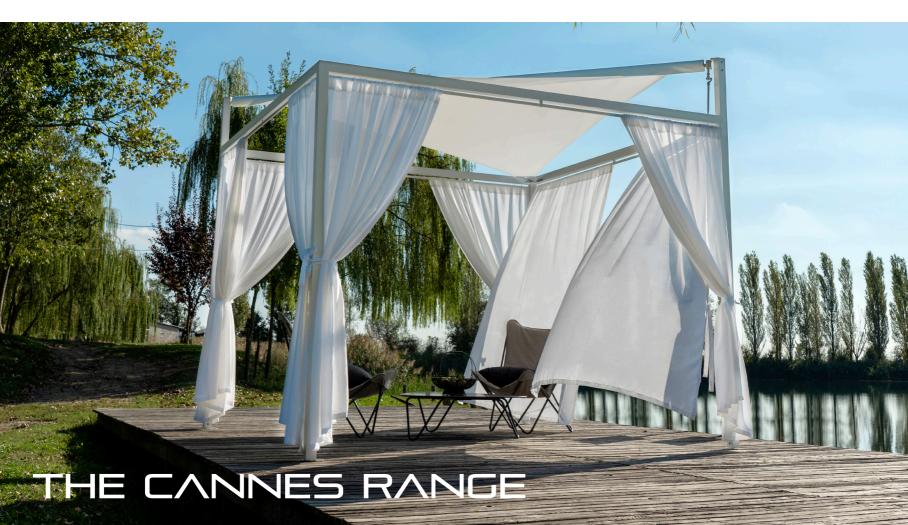

## INTRODUCING THE CANNES RANGE

A range of flying canopy sails that are framed in a modular manner to provide interesting patio shading solutions in two frame sizes running from 9m<sup>2</sup> to 25m<sup>2</sup> in covered area in a wide variety of coloured frame and roof systems and colours.

A full range of walling options are available for this multi modular layout unit.

Bespoke units can be manufactured at special dimensions so as to enable a precise fit to any space. Size is no problem – we can build what you need.

A full technical brochure is available.

THE FREE STANDING SHADE SAIL

TYPE

Pergola with shade sail