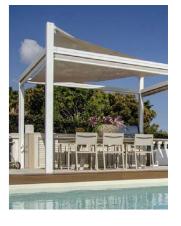

## INTRODUCING THE CANNES RANGE

A range of flying canopy sails that are framed in a modular manner to provide interesting patio shading solutions in two frame sizes running from 9m<sup>2</sup> to 25m<sup>2</sup> in covered area in a wide variety of coloured frame and roof systems and colours.