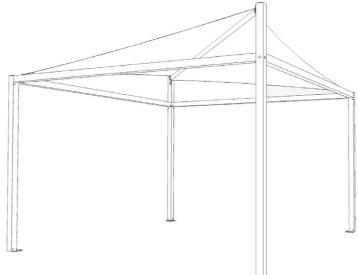

A full technical brochure is available.

THE FREE STANDING SHADE SAIL

TYPE

Pergola with shade sail

## STRUCTURE'S VERSIONS

- Freestanding
- Vela 90 / Vela 120