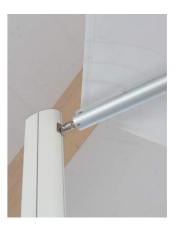

## EG5 MONACO

TYPE Shade sail

 Aluminum Dacron for the garden

Welded plate

**GROUND ANCHORING** 

STRUCTURE'S VERSIONS

With roller

 Tensioning system attached to the wall