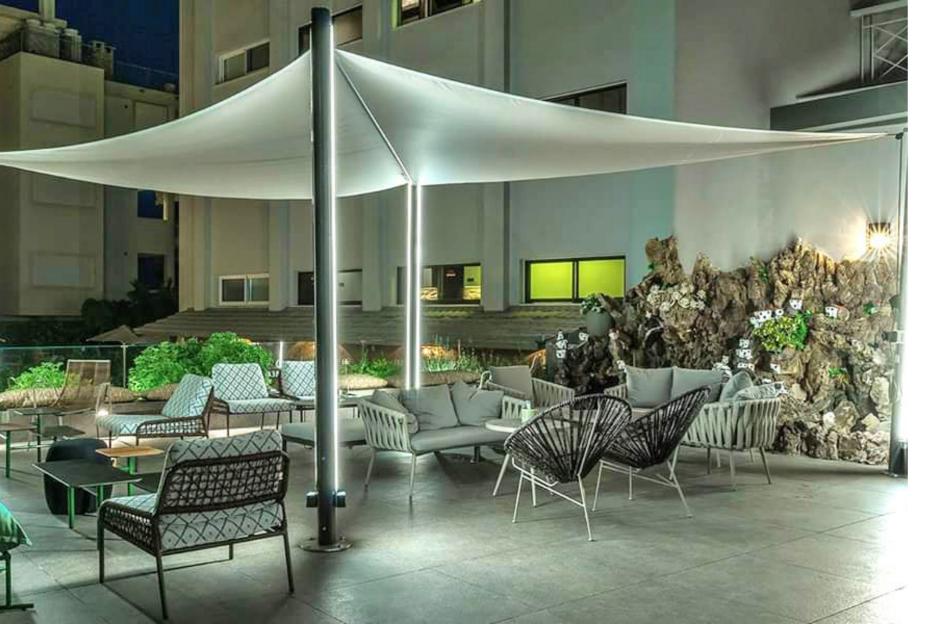

## INTRODUCING THE MONACO RANGE

This freestyle canopy unit can be either leg supported or be partially attached to a wall.

These can be supplied in a wide variety of finishes and sizes from 3 metres x 3 metres to 6 metres x 10 metres in area.

Bespoke units can be manufactured at special dimensions so as to enable a precise fit to any space. Size is no problem – we can build what you need.

A full technical brochure is available.