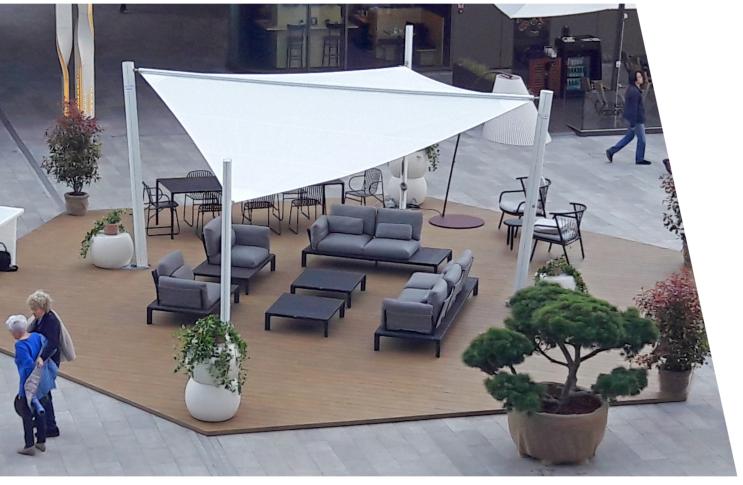

## INTRODUCING THE MONACO RANGE

This freestyle canopy unit can be either leg supported or be partially attached to a wall.

These can be supplied in a wide variety of finishes and sizes from 3 metres x 3 metres to 6 metres x 10 metres in area.

Bespoke units can be manufactured at special dimensions so as to enable a precise fit to any space. Size is no problem – we can build what you need.

A full technical brochure is available.