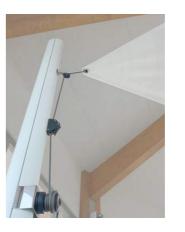

## EG5 MONACO

TYPE Shade sail

 Aluminum Dacron for the garden

Welded plate

**GROUND ANCHORING** 

STRUCTURE'S VERSIONS

With roller

 Tensioning system attached to the wall