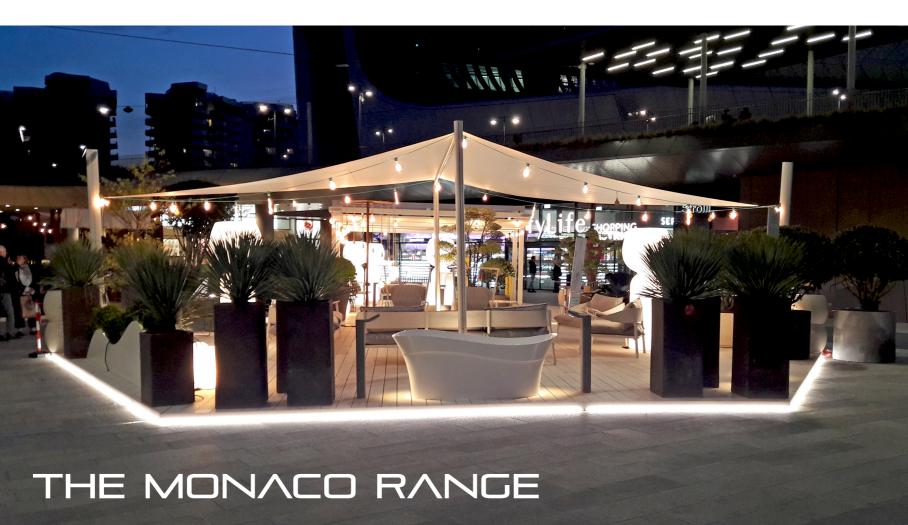

## INTRODUCING THE MONACO RANGE

This freestyle canopy unit can be either leg supported or be partially attached to a wall.

These can be supplied in a wide variety of finishes and sizes from 3 metres x 3 metres to 6 metres x 10 metres in area.

Bespoke units can be manufactured at special dimensions so as to enable a precise fit to any space. Size is no problem – we can build what you need.

A full technical brochure is available.