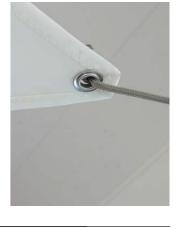

## EG5 MONACO

TYPE Shade sail

 Aluminum Dacron for the garden

Welded plate

**GROUND ANCHORING** 

STRUCTURE'S VERSIONS

With roller

 Tensioning system attached to the wall