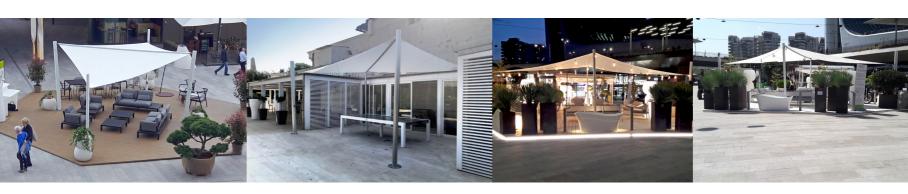

## INTRODUCING THE MONACO RANGE

This freestyle canopy unit can be either leg supported or be partially attached to a wall.

These can be supplied in a wide variety of finishes and sizes from 3 metres x 3 metres to 6 metres x 10 metres in area.

Bespoke units can be manufactured at special dimensions so as to enable a precise fit to any space. Size is no problem – we can build what you need.

A full technical brochure is available.