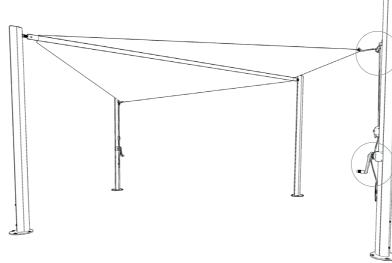

## EG5 MONACO

TYPE Shade sail

 Aluminum Dacron for the garden

Welded plate

**GROUND ANCHORING** 

STRUCTURE'S VERSIONS

With roller

 Tensioning system attached to the wall