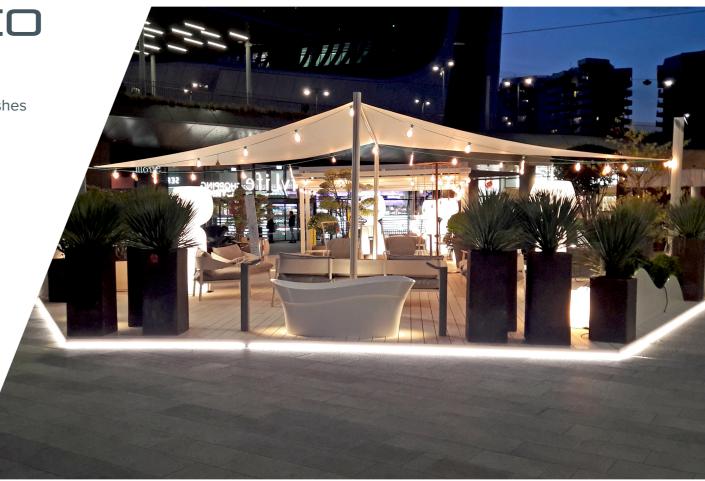

## EGS CANNES

A range of flying canopy sails that are framed in a modular manner to provide interesting patio shading solutions in two frame sizes running from 9m² to 25m² in covered area in a wide variety of coloured frame and roof systems and colours.

A full range of walling options are available for this multi modular layout unit.

This freestyle canopy unit can be either leg supported or be partially attached to a wall.

These can be supplied in a wide variety of finishes and sizes from 3 metres x 3 metres to 6 metres x 10 metres in area.