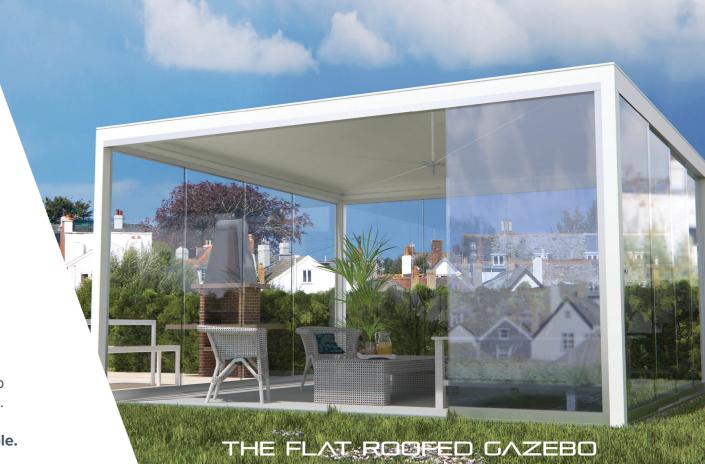

PERMANENT STRUCTURAL CANOPY SOLUTIONS THAT CAN BE INSTALLED ALMOST ANYWHERE AND OFFER LONG TERM SPACE SOLUTIONS

A fully enclosable structure with a fantastic range of accessories to include sliding and fixed glass systems, solid and fabric walls and like all the ranges, is available in a wide variety of finishes and colours and can be fully branded.

> These units can be co-joined to provide large complexes of cover for a wide variety of purposes that can be fully enclosed, heated and air conditioned to provide an all-year-round solution.

> > These structures are both available to purchase and also available for short and long-term hire with integral weighted platform systems and a full range of accessories to provide pop up exhibition, sales, or restaurant spaces.