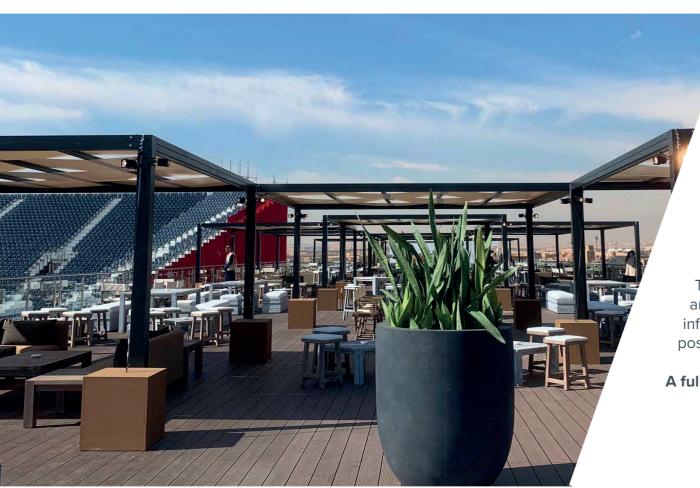

> These units can be co-joined to provide large complexes of cover for a wide variety of purposes that can be fully enclosed, heated and air conditioned to provide an all-year-round solution.

> > These structures are both available to purchase and also available for short and long-term hire with integral weighted platform systems and a full range of accessories to provide pop up exhibition, sales, or restaurant spaces.