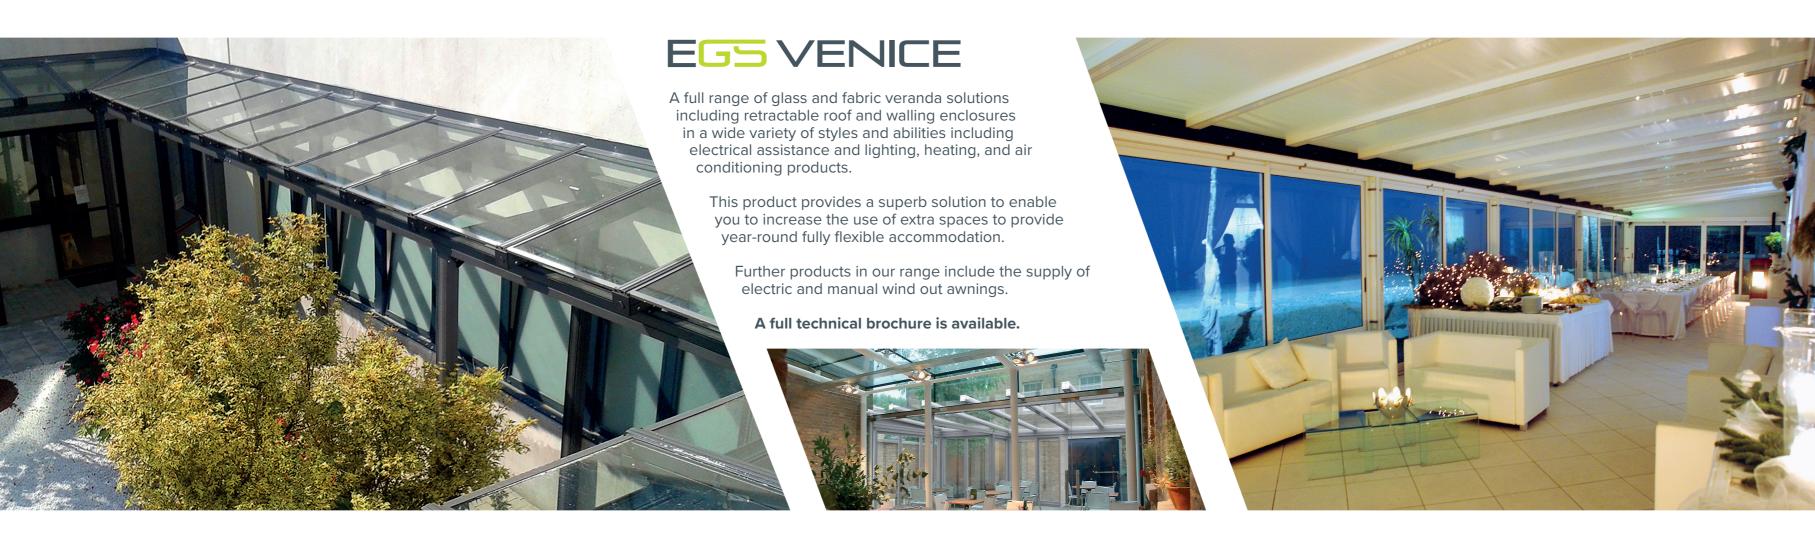

PERMANENT STRUCTURAL CANOPY SOLUTIONS THAT CAN BE INSTALLED ALMOST ANYWHERE AND OFFER LONG TERM SPACE SOLUTIONS

A fully enclosable structure with a fantastic range of accessories to include sliding and fixed glass systems, solid and fabric walls and like all the ranges, is available in a wide variety of finishes and colours and can be fully branded.

> These units can be co-joined to provide large complexes of cover for a wide variety of purposes that can be fully enclosed, heated and air conditioned to provide an all-year-round solution.

> > These structures are both available to purchase and also available for short and long-term hire with integral weighted platform systems and a full range of accessories to provide pop up exhibition, sales, or restaurant spaces.