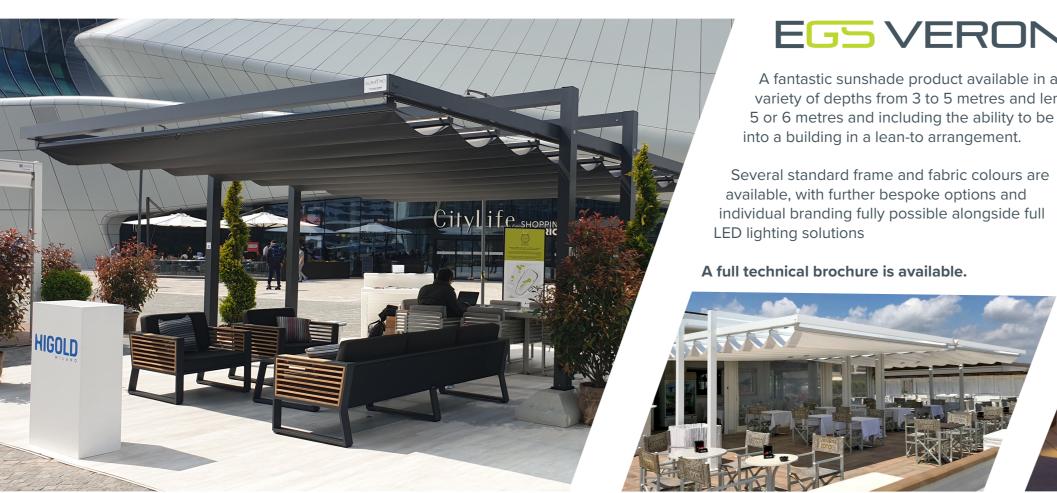

## EG5 VERONA

A fantastic sunshade product available in a wide variety of depths from 3 to 5 metres and lengths of 5 or 6 metres and including the ability to be joined

available, with further bespoke options and individual branding fully possible alongside full