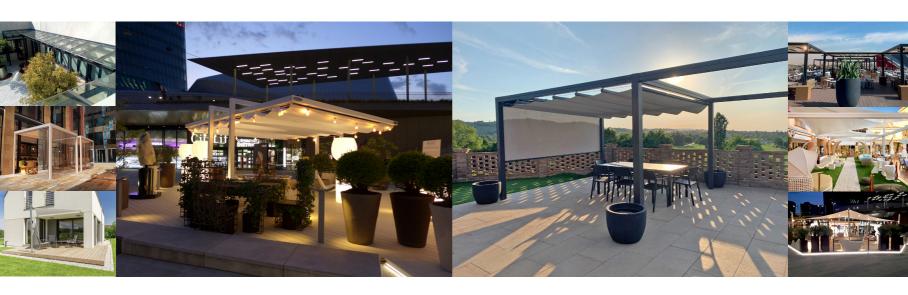

## EG5 VERONA

A fantastic sunshade product available in a wide variety of depths from 3 to 5 metres and lengths of 5 or 6 metres and including the ability to be joined

available, with further bespoke options and individual branding fully possible alongside full

#### EGS COMO

A portal framed structure range in two frame sizes running from 9m² to 25m² in each separately covered area in a wide variety of coloured frame and roof systems, fabric designs and colours including a fully watertight ability.

A superb range of accessories include fabric and glazed walls, opening and roll up curtains and roller blind systems can make this unit exactly what you want.

The ability to join units together in differing arrangements and sizes allows an almost infinite variety of overall layouts to suit your positioning requirements.

## EGS CANNES

A range of flying canopy sails that are framed in a modular manner to provide interesting patio shading solutions in two frame sizes running from 9m² to 25m² in covered area in a wide variety of coloured frame and roof systems and colours.

A full range of walling options are available for this multi modular layout unit.

This freestyle canopy unit can be either leg supported or be partially attached to a wall.

These can be supplied in a wide variety of finishes and sizes from 3 metres x 3 metres to 6 metres x 10 metres in area.