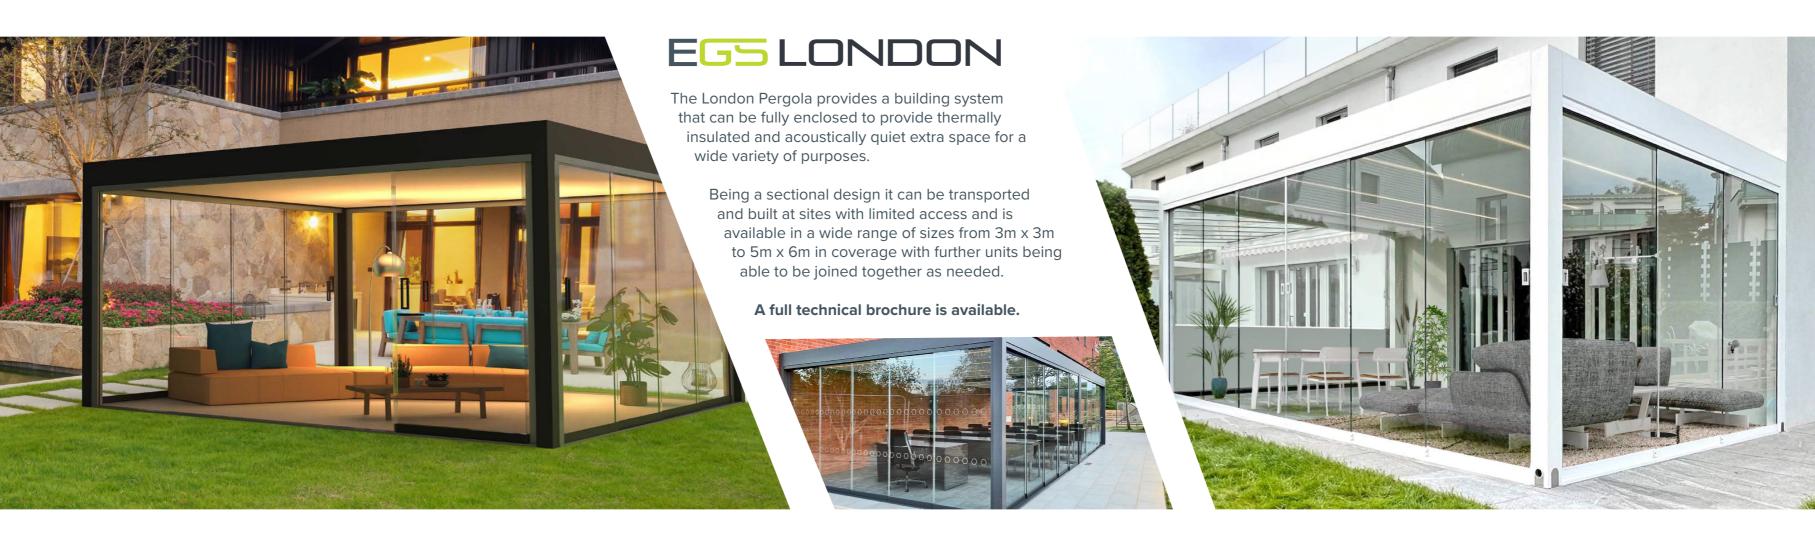

PERMANENT STRUCTURAL CANOPY SOLUTIONS THAT CAN BE INSTALLED ALMOST ANYWHERE AND OFFER LONG TERM SPACE SOLUTIONS

A fully enclosable structure with a fantastic range of accessories to include sliding and fixed glass systems, solid and fabric walls and like all the ranges, is available in a wide variety of finishes and colours and can be fully branded.