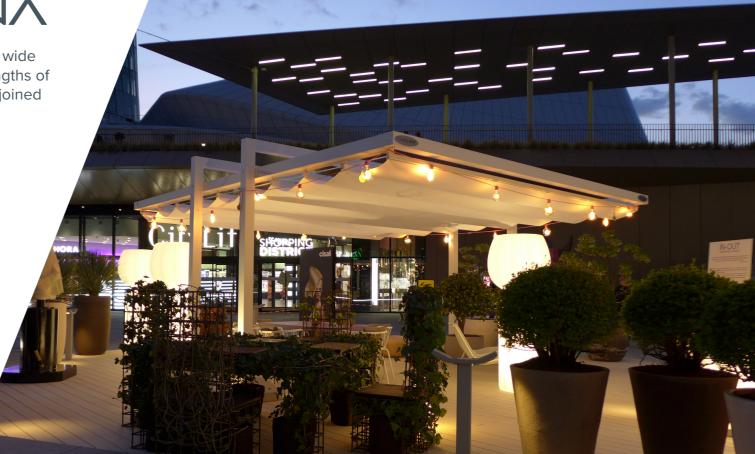

## EG5 VERONA

A fantastic sunshade product available in a wide variety of depths from 3 to 5 metres and lengths of 5 or 6 metres and including the ability to be joined

available, with further bespoke options and individual branding fully possible alongside full