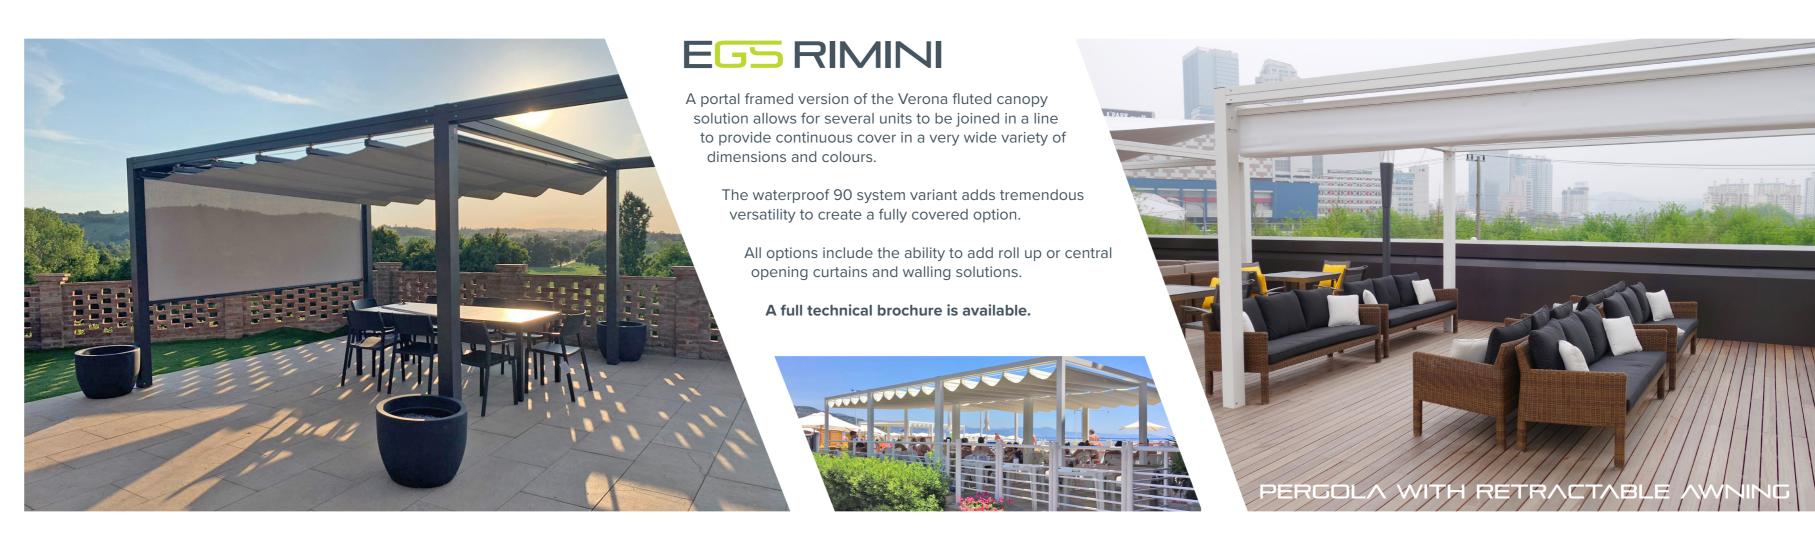

## EG5 VERONA

A fantastic sunshade product available in a wide variety of depths from 3 to 5 metres and lengths of 5 or 6 metres and including the ability to be joined

available, with further bespoke options and individual branding fully possible alongside full