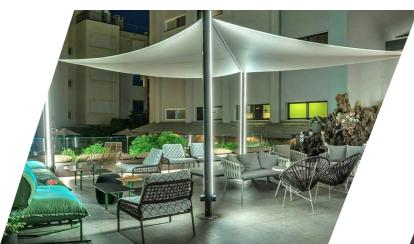

## EGS CANNES

A range of flying canopy sails that are framed in a modular manner to provide interesting patio shading solutions in two frame sizes running from 9m² to 25m² in covered area in a wide variety of coloured frame and roof systems and colours.

A full range of walling options are available for this multi modular layout unit.

This freestyle canopy unit can be either leg supported or be partially attached to a wall.

These can be supplied in a wide variety of finishes and sizes from 3 metres x 3 metres to 6 metres x 10 metres in area.