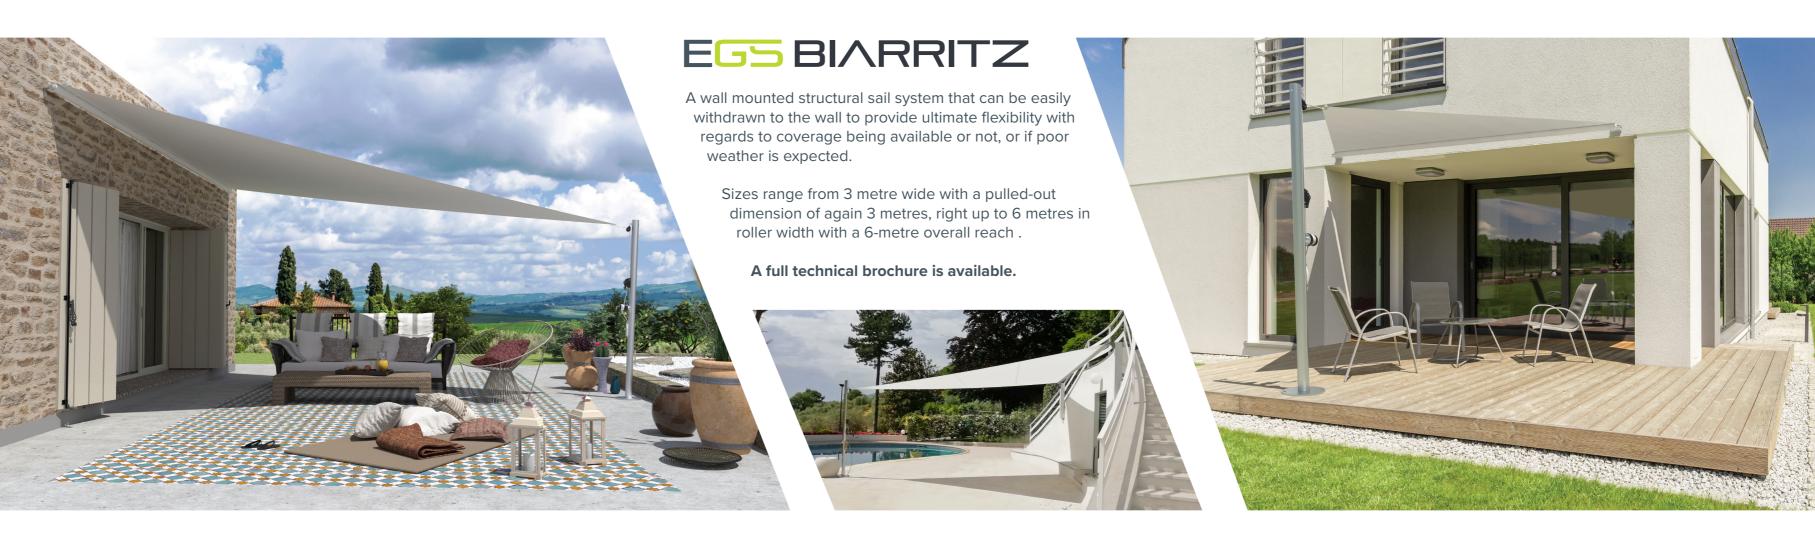

## EG5 VERONA

A fantastic sunshade product available in a wide variety of depths from 3 to 5 metres and lengths of 5 or 6 metres and including the ability to be joined

available, with further bespoke options and individual branding fully possible alongside full