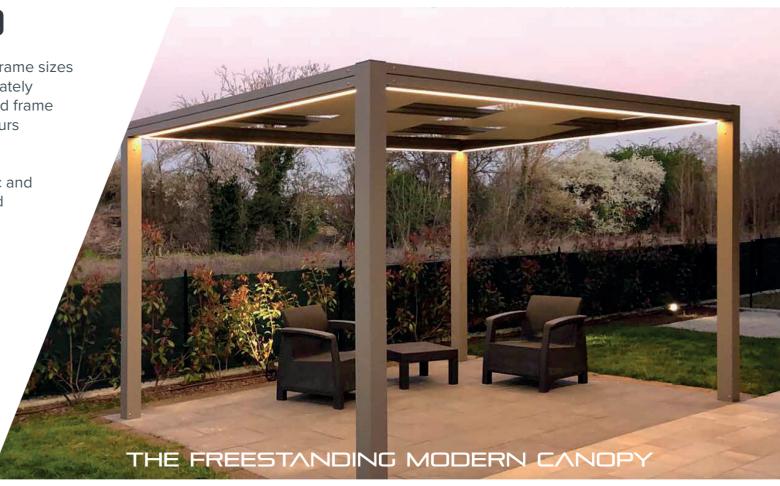

#### EGS COMO

A portal framed structure range in two frame sizes running from 9m² to 25m² in each separately covered area in a wide variety of coloured frame and roof systems, fabric designs and colours including a fully watertight ability.

A superb range of accessories include fabric and glazed walls, opening and roll up curtains and roller blind systems can make this unit exactly what you want.

The ability to join units together in differing arrangements and sizes allows an almost infinite variety of overall layouts to suit your positioning requirements.