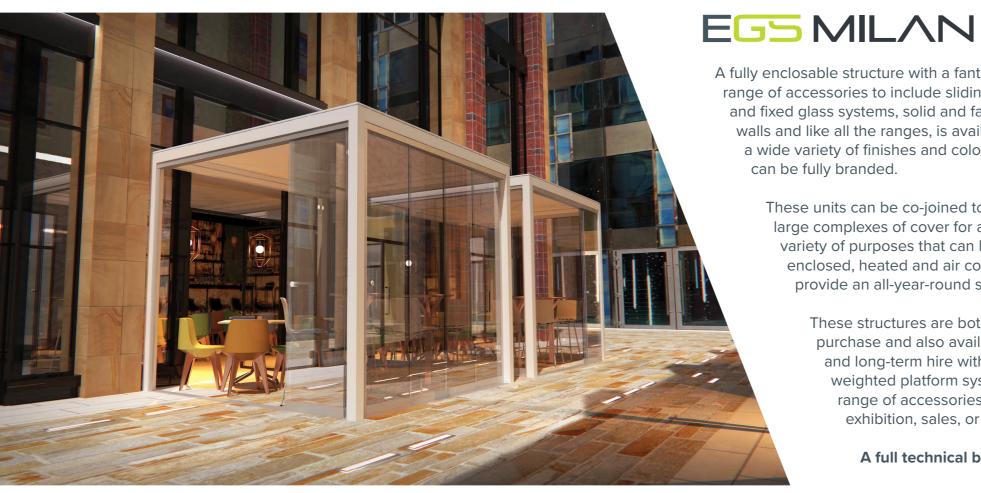

PERMANENT STRUCTURAL CANOPY SOLUTIONS THAT CAN BE INSTALLED ALMOST ANYWHERE AND OFFER LONG TERM SPACE SOLUTIONS

A fully enclosable structure with a fantastic range of accessories to include sliding and fixed glass systems, solid and fabric walls and like all the ranges, is available in a wide variety of finishes and colours and can be fully branded.

> These units can be co-joined to provide large complexes of cover for a wide variety of purposes that can be fully enclosed, heated and air conditioned to provide an all-year-round solution.

> > These structures are both available to purchase and also available for short and long-term hire with integral weighted platform systems and a full range of accessories to provide pop up exhibition, sales, or restaurant spaces.