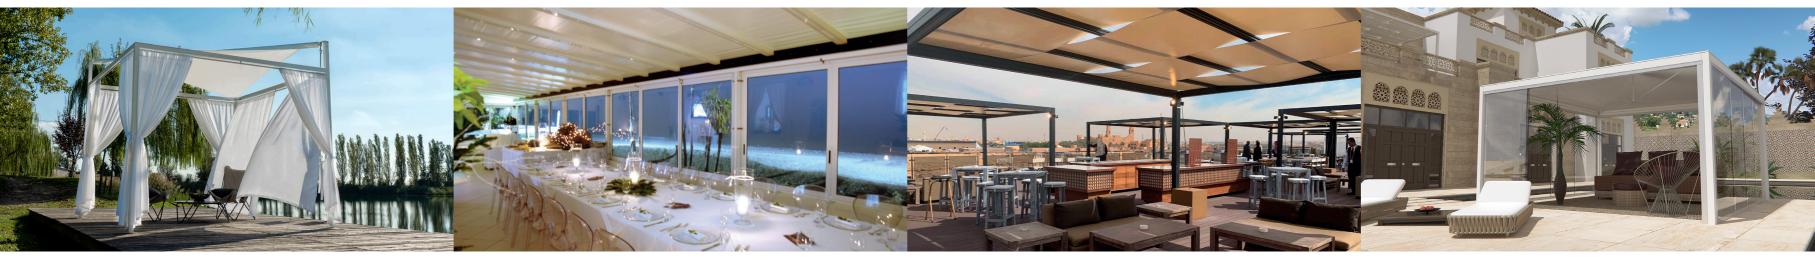

Our stunning ranges are suitable for decked or paved areas providing the perfect shady spot to sit back and relax. These cost-effective shelters allow you to enjoy your outside space throughout the seasons, bringing the outdoors in and

providing an ideal solution for creating lounge style relaxation areas.

Bespoke units can be manufactured at special dimensions so as to enable a precise fit to any space.

Size is no problem – we can build what you need.

A superb range of accessories include fabric and glazed walls, opening and roll up curtains and roller blind systems can make this unit exactly what you want.

The ability to join units together in differing arrangements and sizes allows an almost infinite variety of overall layouts to suit your positioning requirements.

A full range of walling options are available for this multi modular layout unit.

This freestyle canopy unit can be either leg supported or be partially attached to a wall.

These can be supplied in a wide variety of finishes and sizes from 3 metres x 3 metres to 6 metres x 10 metres in area.