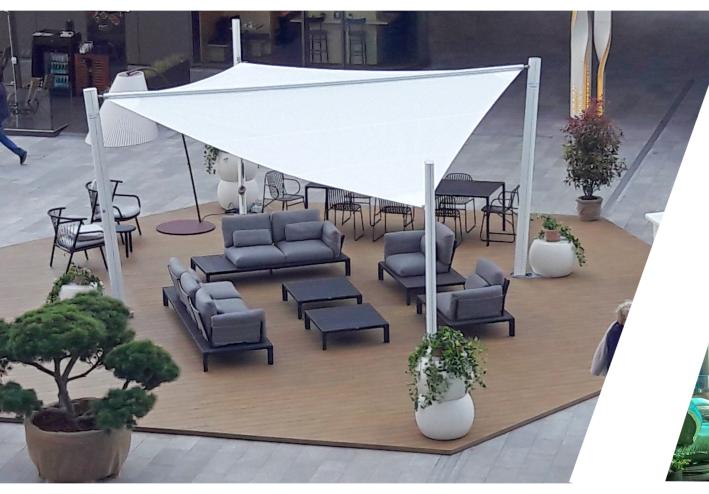

## EGS CANNES

A range of flying canopy sails that are framed in a modular manner to provide interesting patio shading solutions in two frame sizes running from 9m² to 25m² in covered area in a wide variety of coloured frame and roof systems and colours.

A full range of walling options are available for this multi modular layout unit.

This freestyle canopy unit can be either leg supported or be partially attached to a wall.

These can be supplied in a wide variety of finishes and sizes from 3 metres x 3 metres to 6 metres x 10 metres in area.