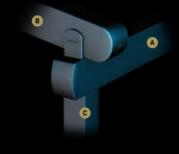

# PROFILE SECTIONS

Front Beam 10x15

Pillar 10x10

A Front Beam B Rail C Pillar

Specially designed to accommodate large numbers, this stylish construction provides the perfect setting to entertain your guests.