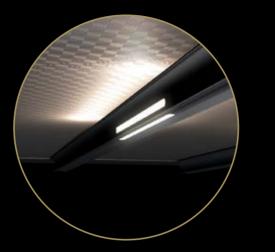

The Spot Lights, Linear Lights or 3 Axis Lights are installed on the aluminium profiles and can be controlled by a remote control or with a remote controlled dimmer function.

Each of our products is hand crafted and in itself unique, and from ceiling cover to construction material, you can completely customize your products.

# PROFILE SECTION

Rail Profile 5,5X9

**3 AXIS LIGHTING** 

DIMMABLE LED LIGHT

Lights with Palmiye's 3-Lens LED Technology, contribution to a greener environment. 6-Lens Linear LED lights or 3 Axis 6-Lens LED lights.

Depending on whether you want strong You can dim the lights directly from your practical lighting, or an atmospheric dimmed Remote Control or Smart Phones. Investing ambience, you can choose between the Spot in LED technologies is part of Palmiye's