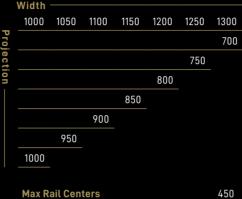

Projection up to 8m Projection between 8 - 10m

Front Beam

Gutter 13X13

| Width            | 1300 |
|------------------|------|
| Projection       | 600  |
| Max Rail Centers | 450  |

Silver Compact is a compact retractable roof system, adapted to an aluminium structure. Contemporary and stylish, Silver Compact is an attractive addition to your outdoor area.