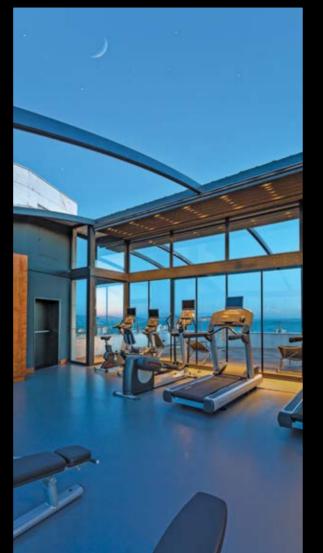

### PROFILE SECTIONS

A Front Beam B Rail C Pillar

Front Beam 8x13

Panorama is remarkable in that it has no front support at all, thusallowing you to enjoy unbroken views.

Straight in design, Panorama is an unobtrusive way to enjoy the world in which you live.

### **BUTRESS TYPE**

| Width            | 450 |
|------------------|-----|
| Projection       | 400 |
| Max Rail Centers | 450 |

Panorama is remarkable is that it has no front support at all, thus allowing you to enjoy unbroken views. With its modern design and the buttress, Panorama will provide you an elegant and stylish atmosphere. Product can also be delivered with buttress version.