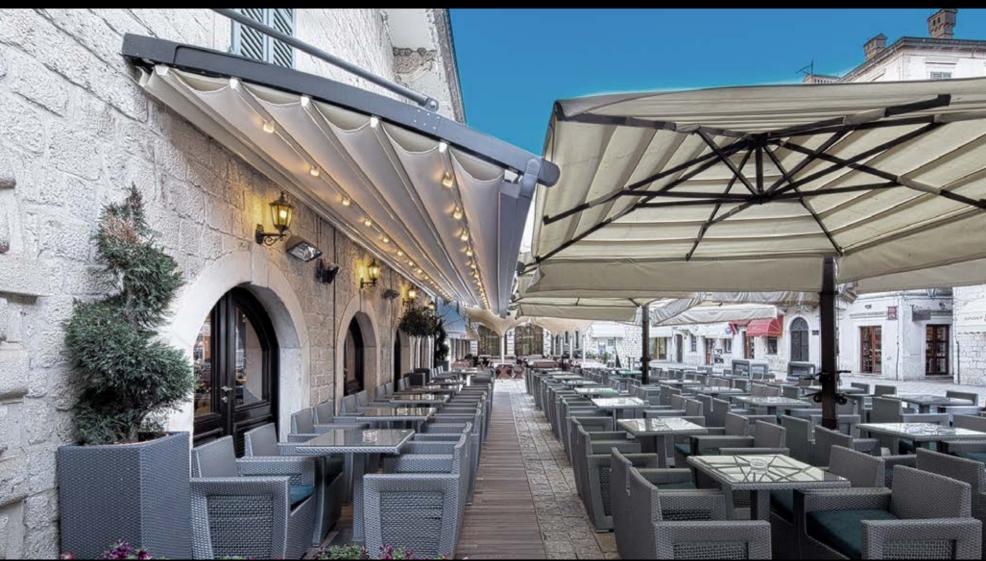

BRIDGE

LEGEND

With its clean lines and modern design, Silver is an unobtrusive yet stylish way to get the best out of your outdoor area, distinguishing itself from other establishments in the neighbourhood.

#### PROFILE SECTIONS

Middle Pillar (Steel) 15x15

A Front Beam B Rail C Gutter D Back Pillar E Hanging Pipe (Ø 50) —

Legend enables you to enjoy the pleasant warmth and light the sun provides, when and how

Ensure uninterrupted interior climate control throughout the seasons and allow the elegant finish and clean lines to add aesthetically to your interior.

Legend is an indispensable product, if there is an existing construction, this enables you to enjoy the pleasant warmth and light the sun provides, when and how much you want.