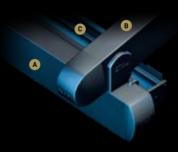

# PROFILE SECTIONS

Front Beam 10x15

Pillar 10x10

A Front Beam B Rail C Pillar

Specially designed to accommodate large numbers, this stylish construction provides the perfect setting to entertain your guests.