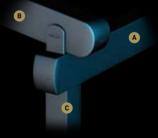

# PROFILE SECTIONS

Front Beam 10x15

Pillar 10x10

A Front Beam B Rail C Pillar

Specially designed to accommodate large numbers, this stylish construction provides the perfect setting to entertain your guests.