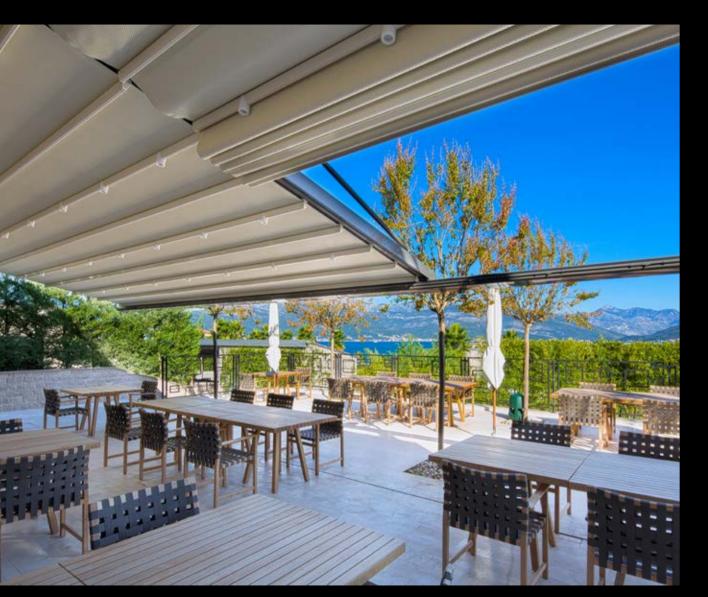

### PROFILE SECTIONS

Back Pillar

A Front Beam B Rail C Gutter D Back Pillar E Hanging Pipe (Ø 50) —

Apollo is remarkable in that it has no front support at all, thus allowing you to enjoy unbroken views.

Gently arched in design, Apollo is an unobtrusive way to enjoy the world in which you live.