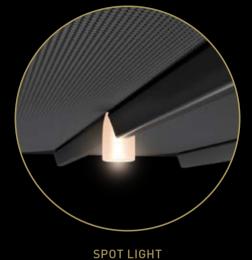

The Spot Lights, Linear Lights or 3 Axis Lights are installed on the aluminium profiles and can be controlled by a remote control or with a remote controlled dimmer function.

Each of our products is hand crafted and in itself unique, and from ceiling cover to construction material, you can completely customize your products.

# PROFILE SECTION

Rail Profile 5,5X9

**3 AXIS LIGHTING** 

DIMMABLE LED LIGHT

Lights with Palmiye's 3-Lens LED Technology, contribution to a greener environment. 6-Lens Linear LED lights or 3 Axis 6-Lens LED lights.

Depending on whether you want strong You can dim the lights directly from your practical lighting, or an atmospheric dimmed Remote Control or Smart Phones. Investing ambience, you can choose between the Spot in LED technologies is part of Palmiye's