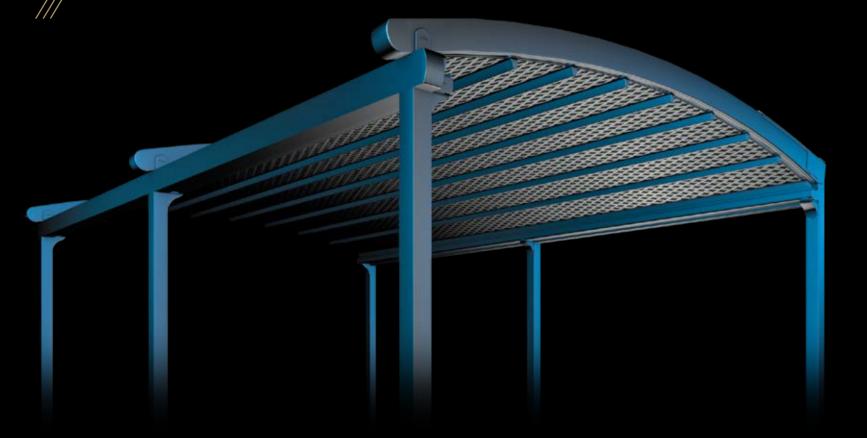

BRIDGE

LEGEND

With its clean lines and modern design, Silver is an unobtrusive yet stylish way to get the best out of your outdoor area, distinguishing itself from other establishments in the neighbourhood.

# PROFILE SECTIONS

Silver Plus is a retractable roof system, adapted to aluminium structure. With its clean and modern design, Silver Plus adds value to your outdoor areas.

The product is usable according to its User Manual in all-weather conditions and designed to be used in all four seasons. If desired the product can be made into retractable winter garden by closing the sides with different kinds of enclosures.