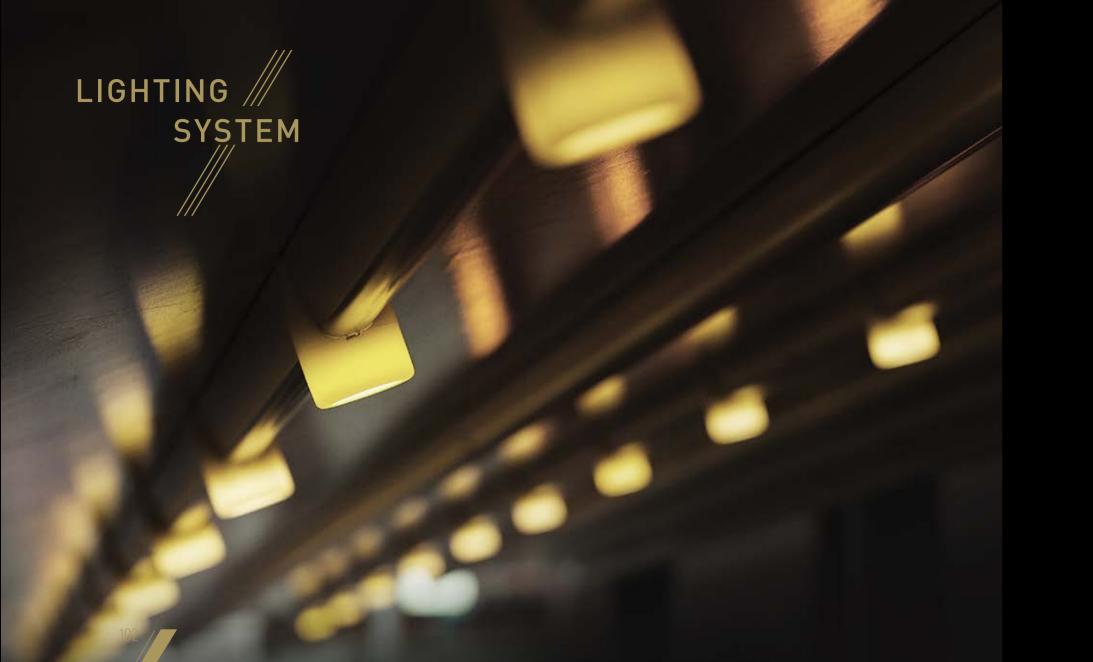

The Spot Lights, Linear Lights or 3 Axis Lights are installed on the aluminium profiles and can be controlled by a remote control or with a remote controlled dimmer function.

Each of our products is hand crafted and in itself unique, and from ceiling cover to construction material, you can completely customize your products.

# PROFILE SECTION

Rail Profile 5,5X9

**3 AXIS LIGHTING** 

DIMMABLE LED LIGHT

Lights with Palmiye's 3-Lens LED Technology, contribution to a greener environment. 6-Lens Linear LED lights or 3 Axis 6-Lens LED lights.

Depending on whether you want strong You can dim the lights directly from your practical lighting, or an atmospheric dimmed Remote Control or Smart Phones. Investing ambience, you can choose between the Spot in LED technologies is part of Palmiye's