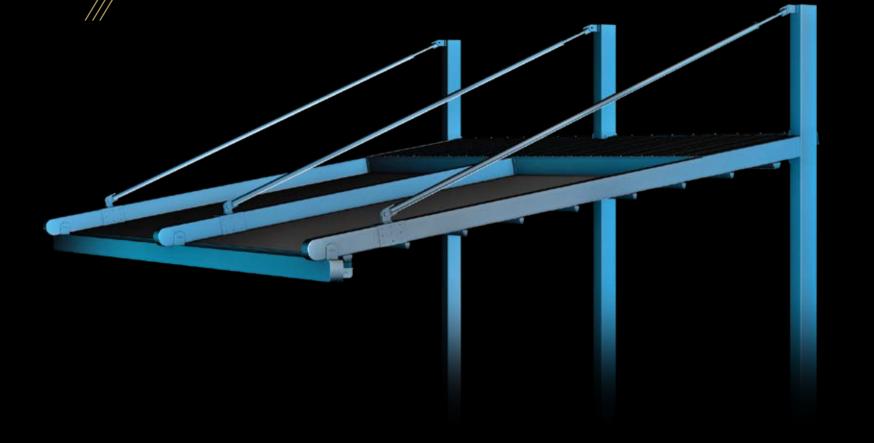

### PROFILE SECTIONS

A Front Beam B Rail C Pillar

Front Beam 8x13

Panorama is remarkable in that it has no front support at all, thusallowing you to enjoy unbroken views.

Straight in design, Panorama is an unobtrusive way to enjoy the world in which you live.

# PROFILE SECTIONS

A Front Beam B Rail C Gutter D Back Pillar E Hanging Pipe (Ø 50) —