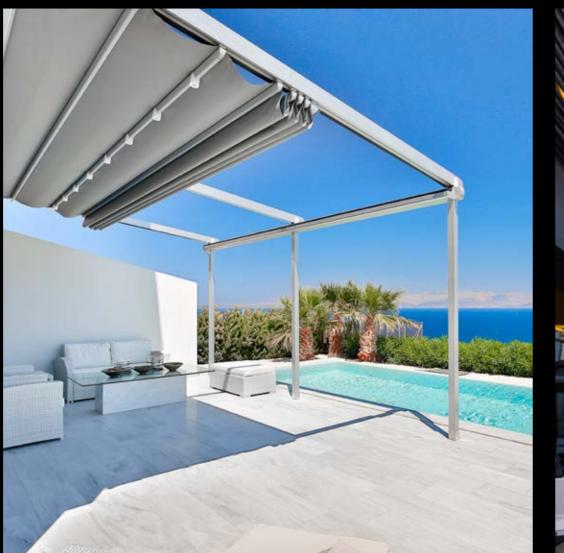

# PROFILE SECTIONS

Silver Plus is a retractable roof system, adapted to aluminium structure. With its clean and modern design, Silver Plus adds value to your outdoor areas.

The product is usable according to its User Manual in all-weather conditions and designed to be used in all four seasons. If desired the product can be made into retractable winter garden by closing the sides with different kinds of enclosures.