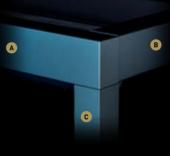

### PROFILE SECTIONS

Rail Profile

Front Beam 8x13

Gutter 13x13

The epitome of relaxation, with its clean lines and modern design Satin will protect, enhance and soothe at the same time

Be at one with nature, and experience the therapy of the great outdoors, throughout the year.