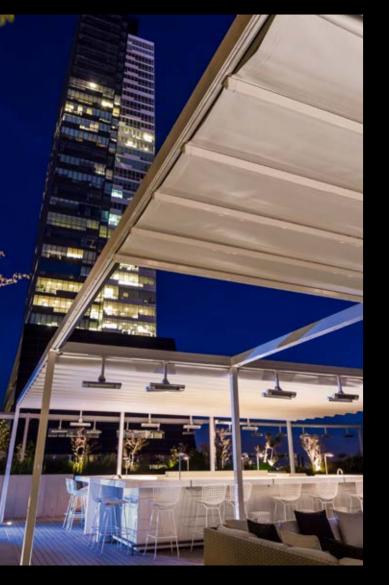

BRIDGE

LEGEND

With its clean lines and modern design, Silver is an unobtrusive yet stylish way to get the best out of your outdoor area, distinguishing itself from other establishments in the neighbourhood.

# PROFILE SECTIONS

Silver Plus is a retractable roof system, adapted to aluminium structure. With its clean and modern design, Silver Plus adds value to your outdoor areas.

The product is usable according to its User Manual in all-weather conditions and designed to be used in all four seasons. If desired the product can be made into retractable winter garden by closing the sides with different kinds of enclosures.