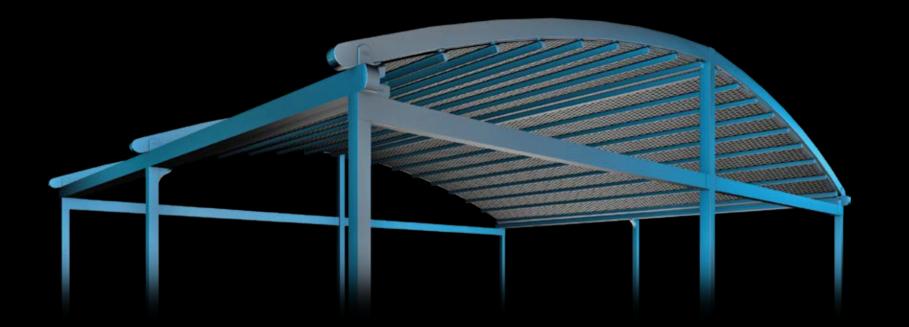

# **PROFILE SECTIONS**

mould.

350

Pilla 8x8

| Width            | 1300 |
|------------------|------|
| Projection       | 1200 |
| Max Rail Centers | 400  |

The intimate design of Crown Compact provides a welcoming area in which guests can retreat. The cur-vaceous architecture contributes to the cosiest of setting in all outdoor spaces. In this product the ceiling cover is retracting as two pieces.