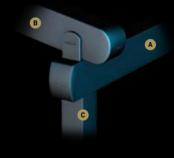

# PROFILE SECTIONS

Front Beam 10x15

Pillar 10x10

A Front Beam B Rail C Pillar

Specially designed to accommodate large numbers, this stylish construction provides the perfect setting to entertain your guests.