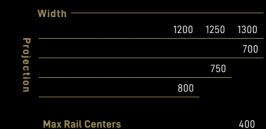

Front Beam 10X15

| Width            | 1300 |
|------------------|------|
| Projection       | 600  |
| Max Rail Centers | 400  |

Coral Compact is a soft sophisticated little addition to your home. Neat and tidy it nestles onto your outside space as if it's always been there.