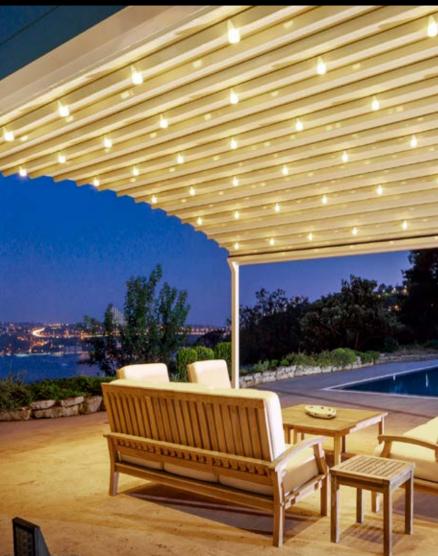

BRIDGE

LEGEND

With its clean lines and modern design, Silver is an unobtrusive yet stylish way to get the best out of your outdoor area, distinguishing itself from other establishments in the neighbourhood.

Ensure uninterrupted interior climate control throughout the seasons and allow the elegant finish and clean lines to add aesthetically to your interior.

Legend is an indispensable product, if there is an existing construction, this enables you to enjoy the pleasant warmth and light the sun provides, when and how much you want.