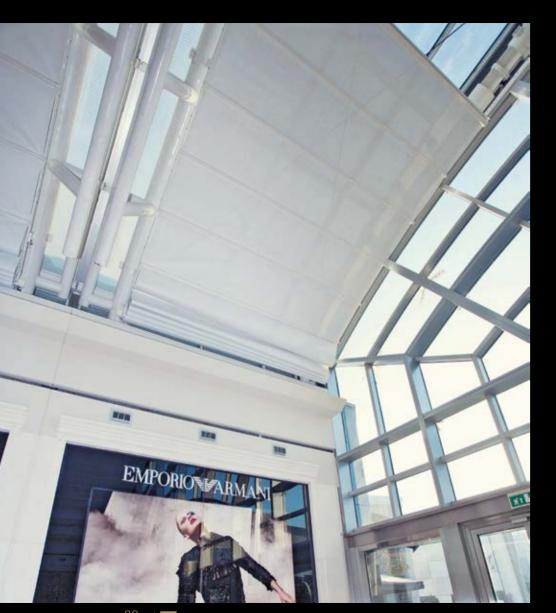

# WATER /// DRAINAGE & SEALING

The hidden part of the drainage system which was ingeniously integrated inside both beams and pillars makes effortlessly possible the discharge of water

# **DOUBLE ANTI-AIR SYSTEM**

A This system prevents the wind entering between the ceiling cover, rails and gutter, and creates an airtight space into which the wind cannot enter.

# WATERBLOCK

B This prevents rainwater entering the enclosed area, and leads it directly to the front gutter for perfect water drainage.

**Gutter Seal** 

Back Seal