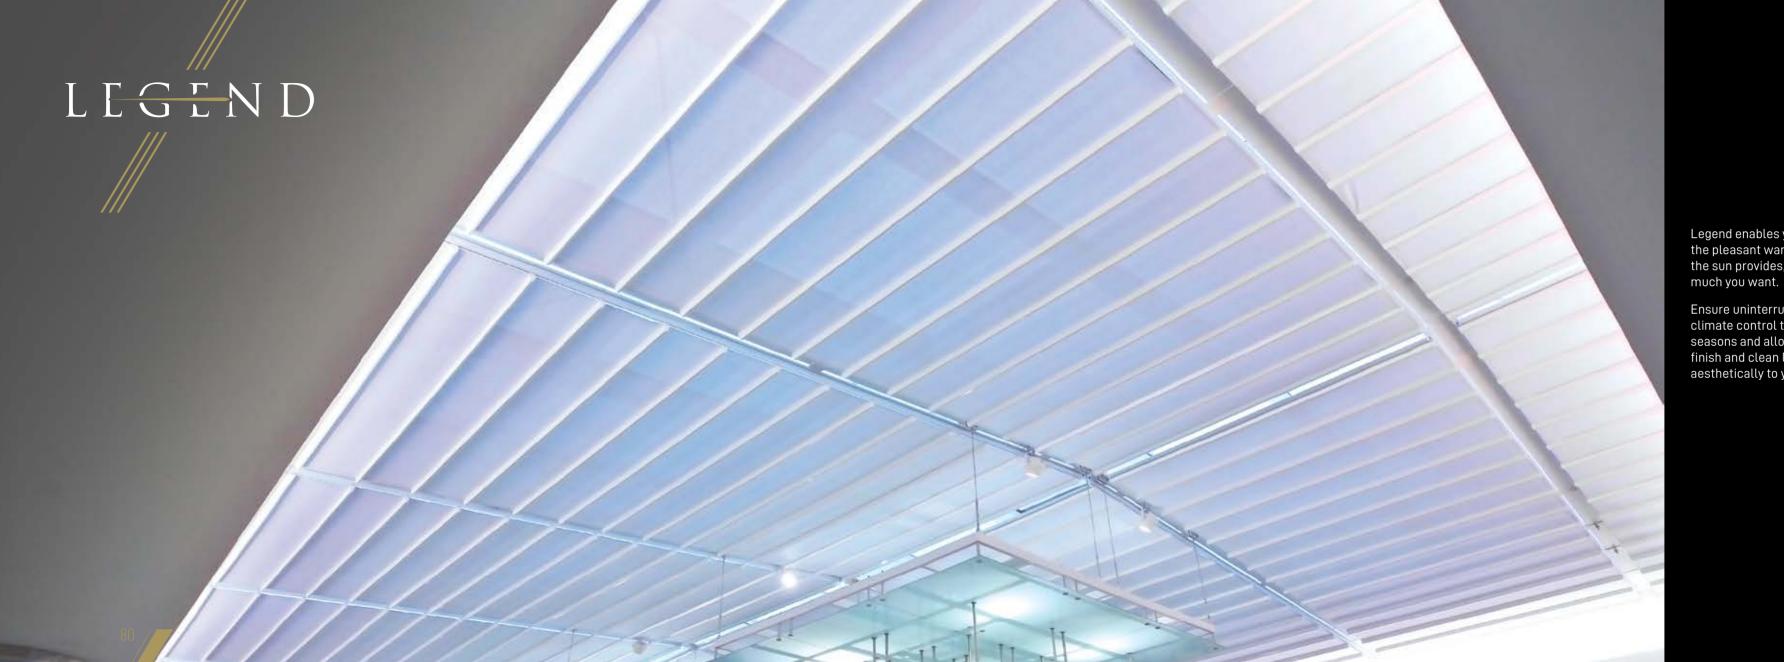

#### PROFILE SECTIONS

Middle Pillar (Steel) 15x15

A Front Beam B Rail C Gutter D Back Pillar E Hanging Pipe (Ø 50) —

Legend enables you to enjoy the pleasant warmth and light the sun provides, when and how

Ensure uninterrupted interior climate control throughout the seasons and allow the elegant finish and clean lines to add aesthetically to your interior.

Legend is an indispensable product, if there is an existing construction, this enables you to enjoy the pleasant warmth and light the sun provides, when and how much you want.