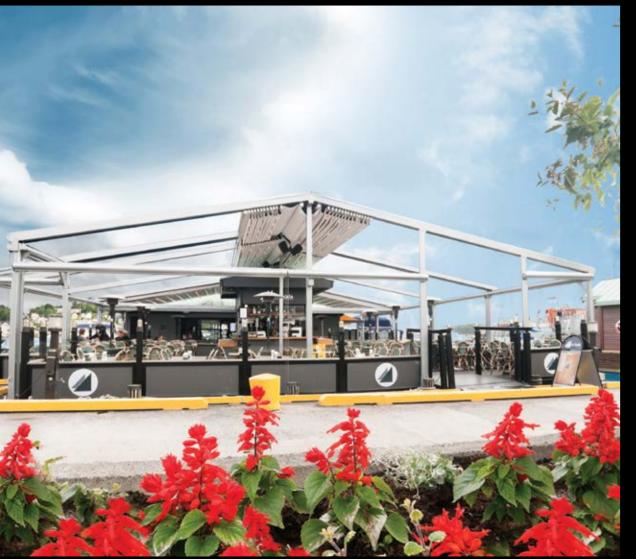

### PROFILE SECTIONS

A Front Beam B Rail C Gutter D Back Pillar E Hanging Pipe (Ø 50) —

60

This elegant product is free standing and is a stylish way to enlarge your outdoor living space.

The eye-catching nautical design creates a welcoming atmosphere and ensures that you make the best out of your area.

| Width            | 1300 |
|------------------|------|
| Projection       | 1200 |
| Max Rail Centers | 450  |

This elegant product is free standing and is a stylish way to enlarge your outdoor living space. The eye catching nautical design creates a welcoming atmosphere and ensures that you make the best out of your area. The product is usable in all-weather conditions and designed to be used in all four seasons.