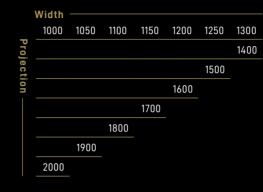

Each of our products is hand crafted and in itself unique, and from ceiling cover to the construction material you can completely customize your products.

Gutter 13X13

Projection up to 16m Projection between 16 - 20m

| Width            | 1300 |
|------------------|------|
| Projection       | 1200 |
| Max Rail Centers | 450  |

The streamline construction of Gala Compact is the ultimate party space! With its slender yet robust architecture you and your guests can literally 'raise the roof'!