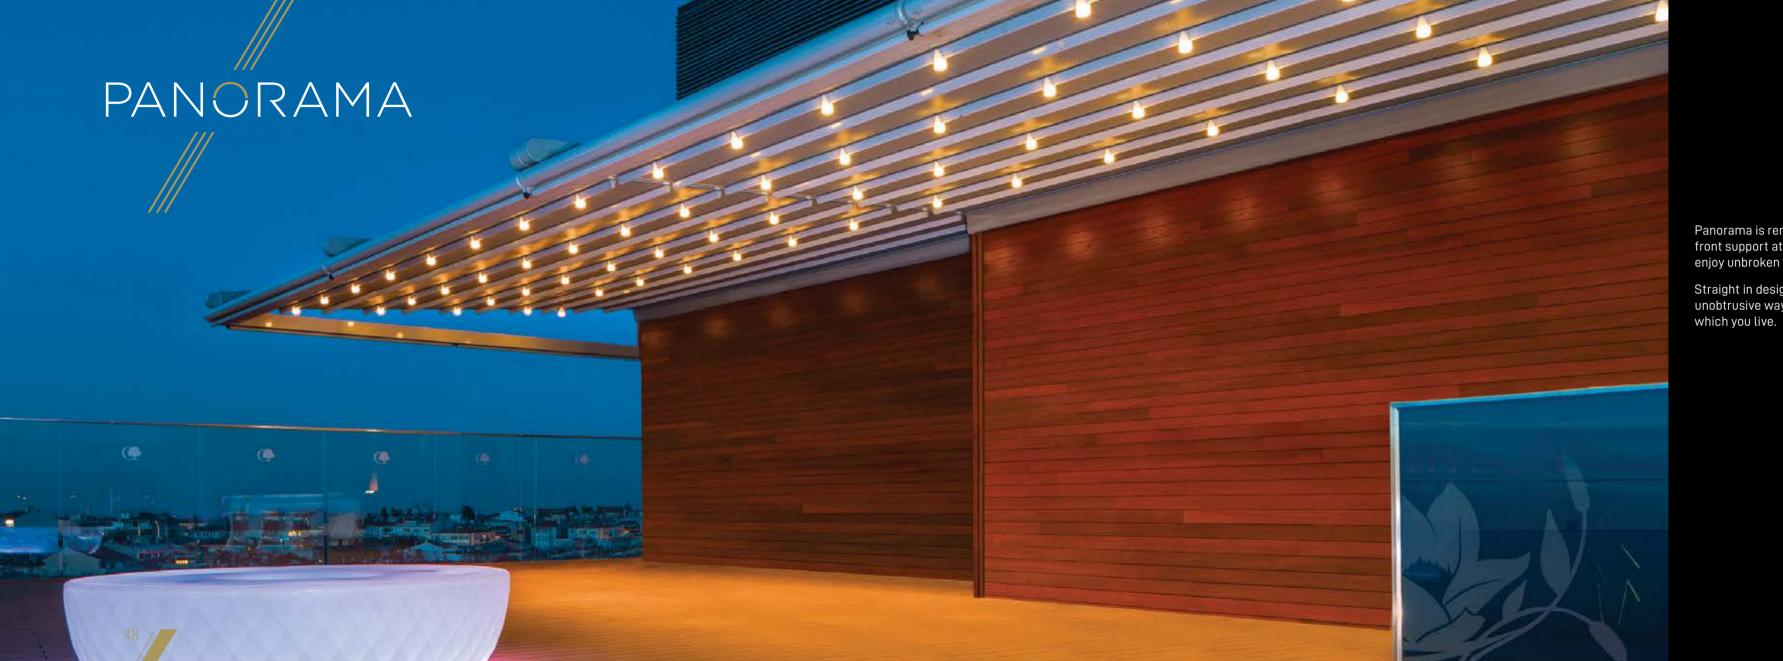

### PROFILE SECTIONS

A Front Beam B Rail C Pillar

Front Beam 8x13

Panorama is remarkable in that it has no front support at all, thusallowing you to enjoy unbroken views.

Straight in design, Panorama is an unobtrusive way to enjoy the world in which you live.