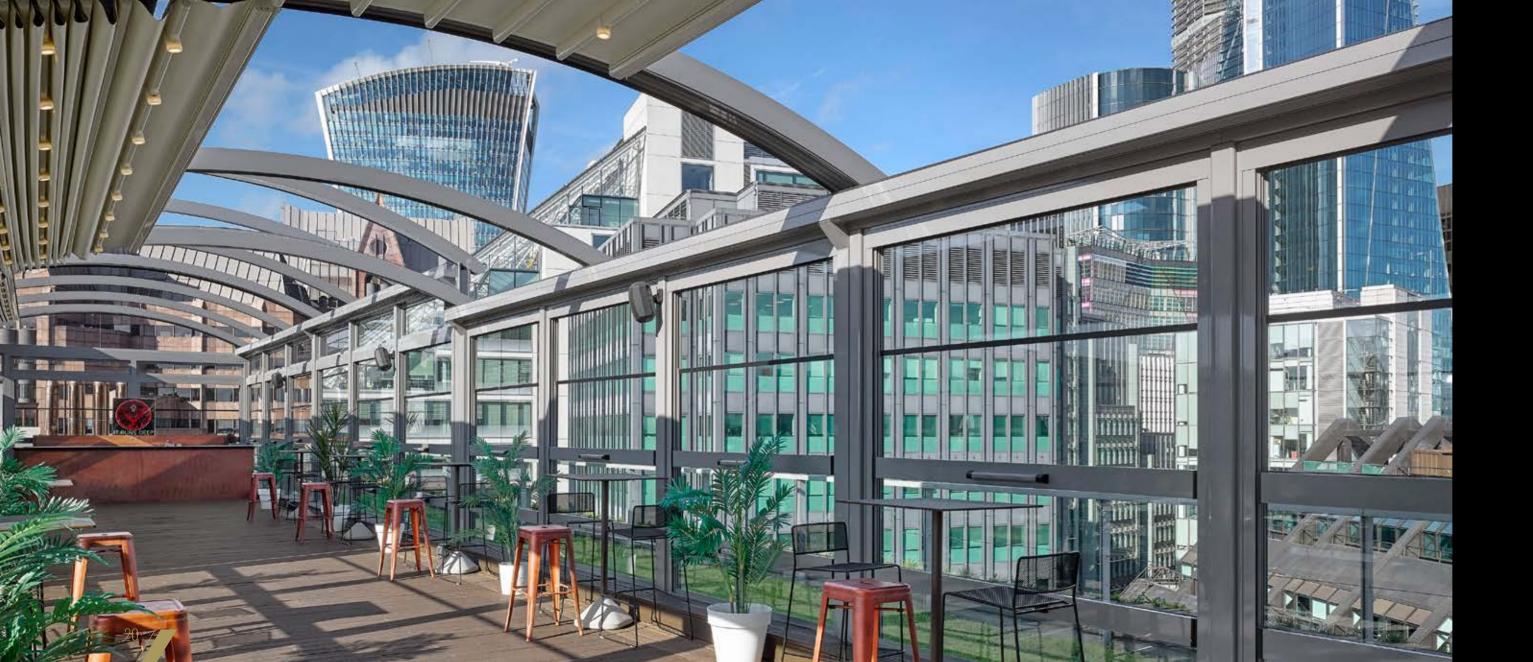

### PROFILE SECTIONS

Rail Profile

Front Beam 8x13

Gutter 13x13

The epitome of relaxation, with its clean lines and modern design Satin will protect, enhance and soothe at the same time

Be at one with nature, and experience the therapy of the great outdoors, throughout the year.

# SATIN