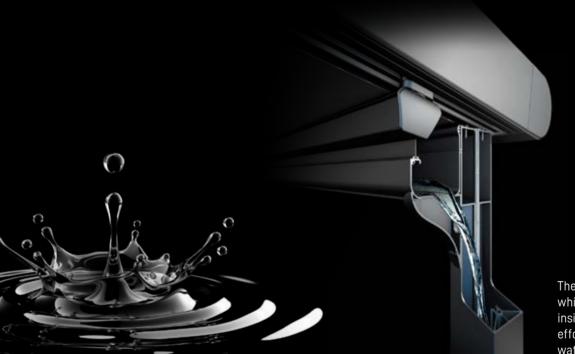

# WATER /// DRAINAGE & SEALING

The hidden part of the drainage system which was ingeniously integrated inside both beams and pillars makes effortlessly possible the discharge of water