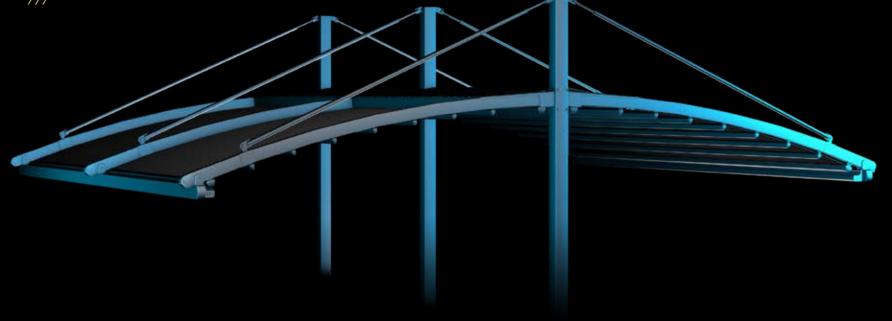

#### PROFILE SECTIONS

Gutter 13X13

A Front Beam B Rail C Gutter D Back Pillar E Hanging Pipe (Ø 50) —

Middle Pillar (Steel) 15x15

#### MAXIMUM DIMENSIONS

| Width            | 1300 |
|------------------|------|
| Projection       | 1200 |
| Max Rail Centers | 400  |

Bridge Compact is an extraordinary piece of architecture! Slim line and slender the charismatic design is sure to attract the attention of all who see it!