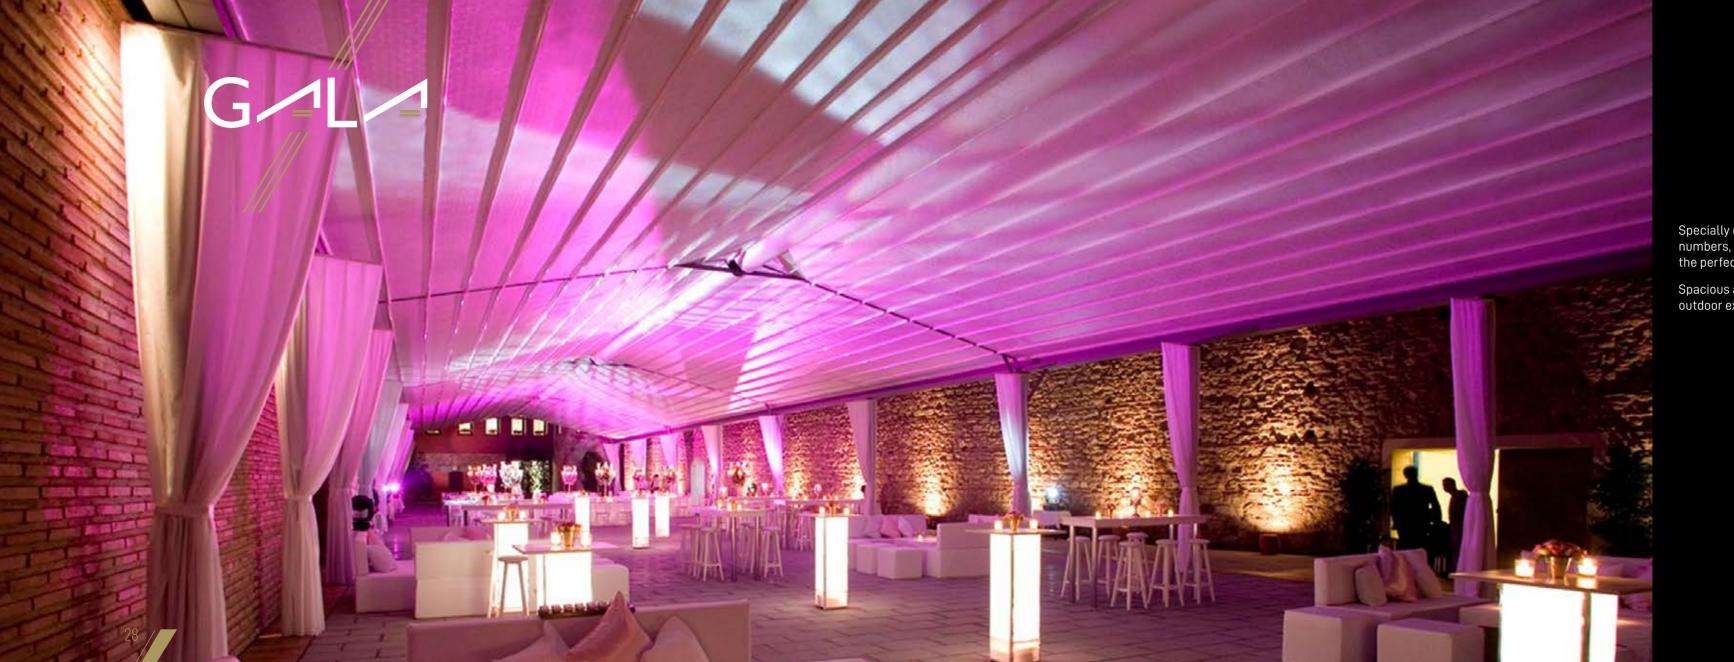

# PROFILE SECTIONS

Front Beam 10x15

Pillar 10x10

A Front Beam B Rail C Pillar

Specially designed to accommodate large numbers, this stylish construction provides the perfect setting to entertain your guests.

Spacious and stylish, Gala is the ultimate outdoor experience.