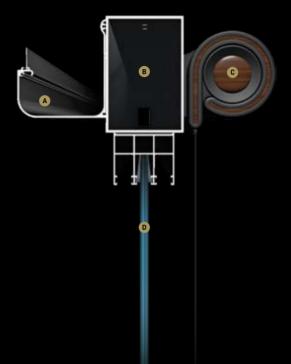

# CONNEXOON

Designed to easily control your product wherever you are in the world, despite the weather changes you can remotely activate your products accordingly.

Compatible with iOS and Android smartphone systems. You can assign multiple functions through created scenarios, you can give a one-touch command.

- B Telis 1 Lounge Elegant design with black color.
- C Telis 1 Patio IP 66 water-proof feature for outdoor use.

D 16-channel ergonomic design that allows you to control all functions at the same time from one control. By digital screen feature you can control different products with a symbol and a number given for different products.

E Functional design that allows the adjustment of the illuminations to the desired level with the Roller feature.