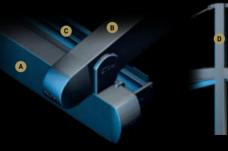

# PROFILE SECTIONS

A Front Beam B Rail C Gutter D Back Pillar E Hanging Pipe (Ø 50) —