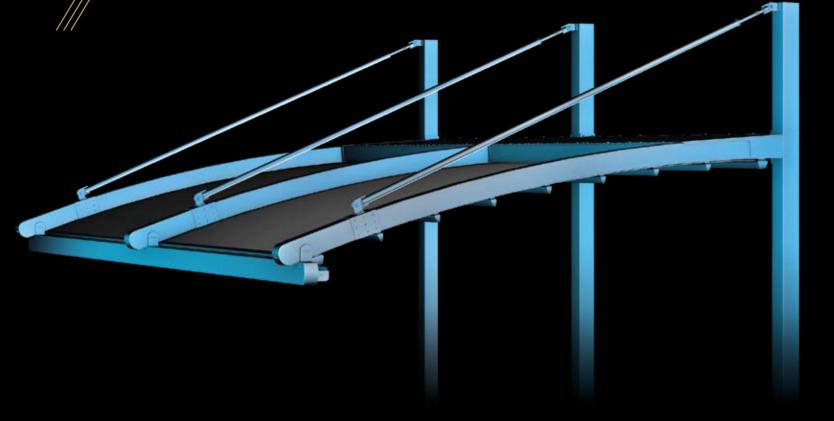

#### PROFILE SECTIONS

Middle Pillar (Steel) 15x15

A Front Beam B Rail C Gutter D Back Pillar E Hanging Pipe (Ø 50) —

Legend enables you to enjoy the pleasant warmth and light the sun provides, when and how

Ensure uninterrupted interior climate control throughout the seasons and allow the elegant finish and clean lines to add aesthetically to your interior.

Legend is an indispensable product, if there is an existing construction, this enables you to enjoy the pleasant warmth and light the sun provides, when and how much you want.