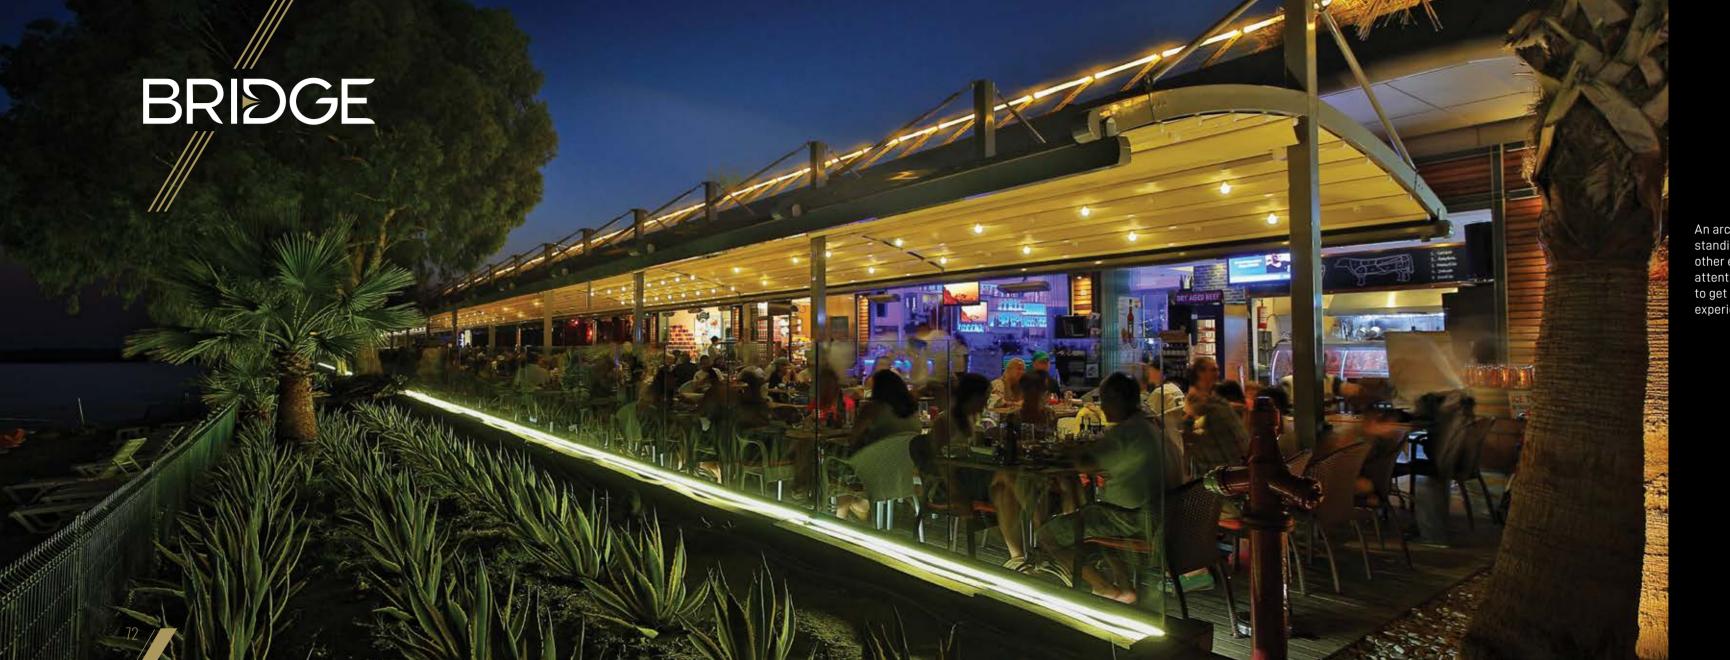

### PROFILE SECTIONS

Middle Pillar (Steel) 15x15

A Front Beam B Rail C Gutter D Back Pillar E Hanging Pipe (Ø 50) —

An architectural beauty, this freestanding product sets you apart from other establishments, attracting attention and enabling your customers to get the most from their outdoor experience.