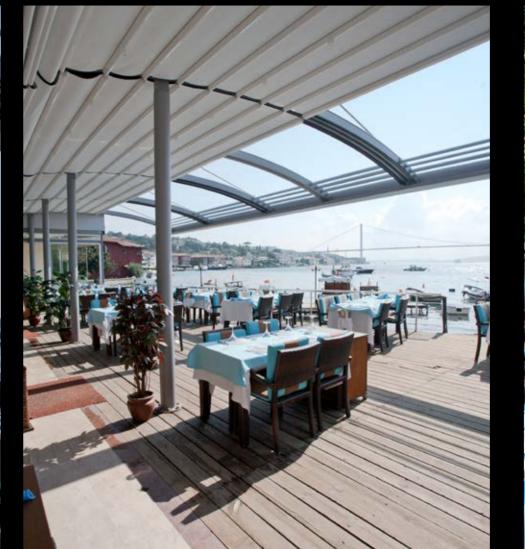

BRIDGE

LEGEND

With its clean lines and modern design, Silver is an unobtrusive yet stylish way to get the best out of your outdoor area, distinguishing itself from other establishments in the neighbourhood.