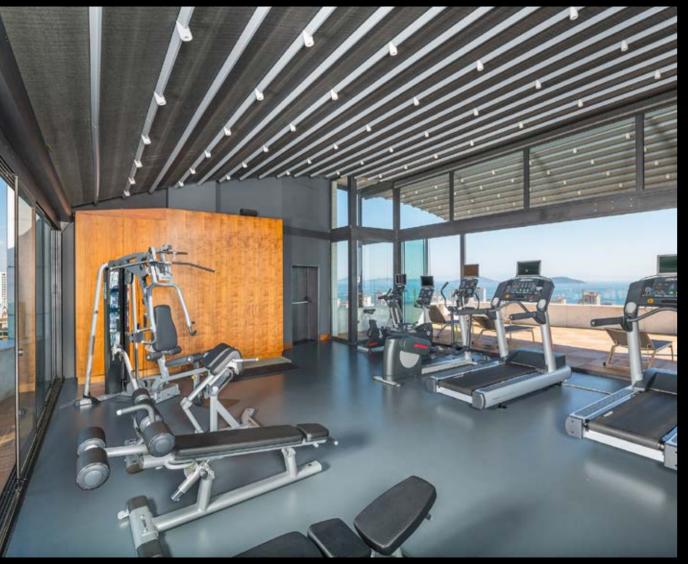

### PROFILE SECTIONS

A Front Beam B Rail C Pillar

Front Beam 8x13

Panorama is remarkable in that it has no front support at all, thusallowing you to enjoy unbroken views.

Straight in design, Panorama is an unobtrusive way to enjoy the world in which you live.

### **BUTRESS TYPE**

| Width            | 450 |
|------------------|-----|
| Projection       | 400 |
| Max Rail Centers | 450 |

Panorama is remarkable is that it has no front support at all, thus allowing you to enjoy unbroken views. With its modern design and the buttress, Panorama will provide you an elegant and stylish atmosphere. Product can also be delivered with buttress version.