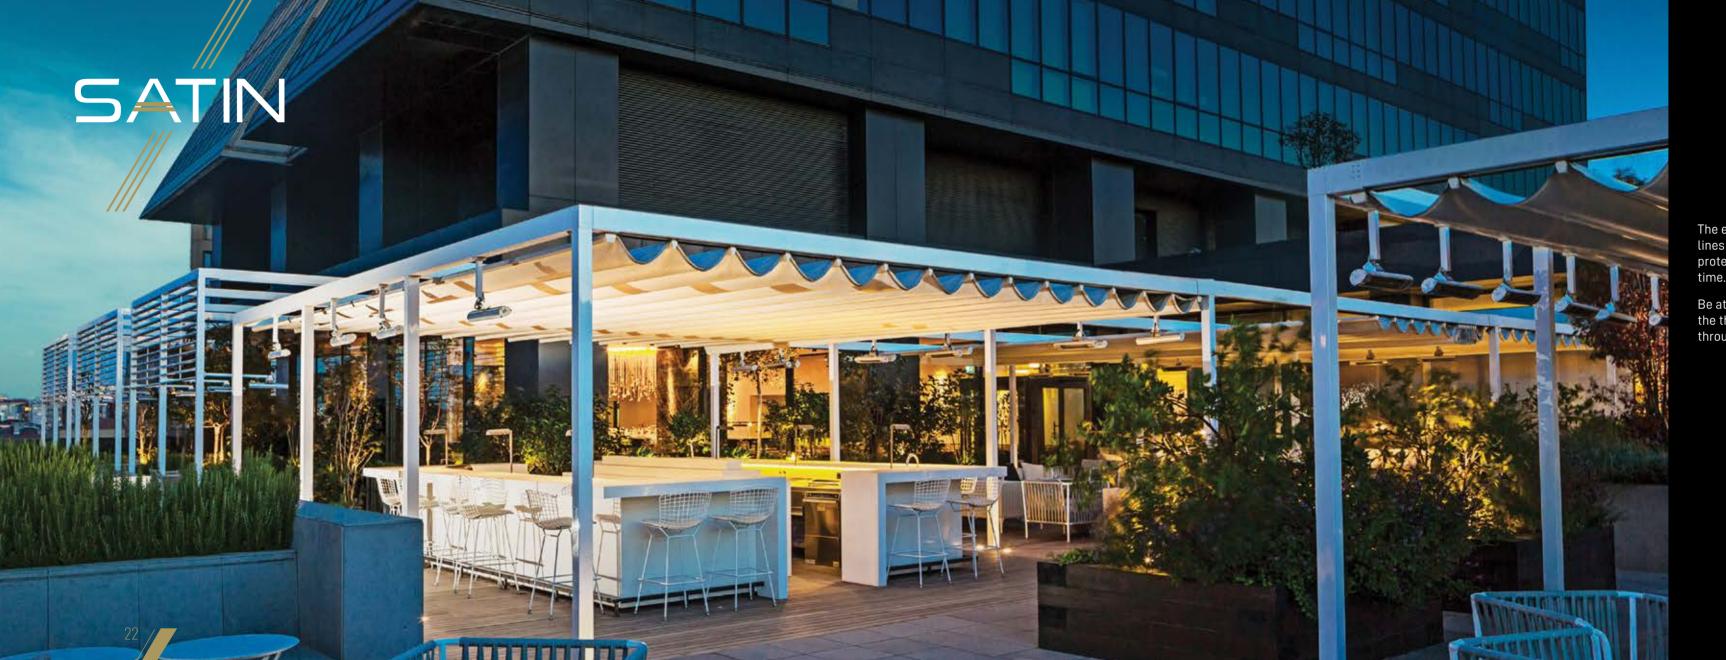

### PROFILE SECTIONS

Rail Profile

Front Beam 8x13

Gutter 13x13

The epitome of relaxation, with its clean lines and modern design Satin will protect, enhance and soothe at the same time

Be at one with nature, and experience the therapy of the great outdoors, throughout the year.

# SATIN