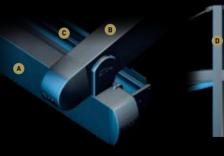

#### PROFILE SECTIONS

Gutter 13X13

A Front Beam B Rail C Gutter D Back Pillar E Hanging Pipe (Ø 50) —

Middle Pillar (Steel) 15x15