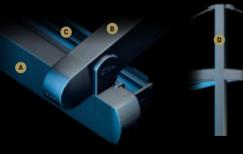

# PROFILE SECTIONS

Front Beam 10x15

A Front Beam B Rail C Gutter D Back Pillar E Hanging Pipe ( Ø 50 ) —

| Width            | 1300 |
|------------------|------|
| Projection       | 1200 |
| Max Rail Centers | 450  |