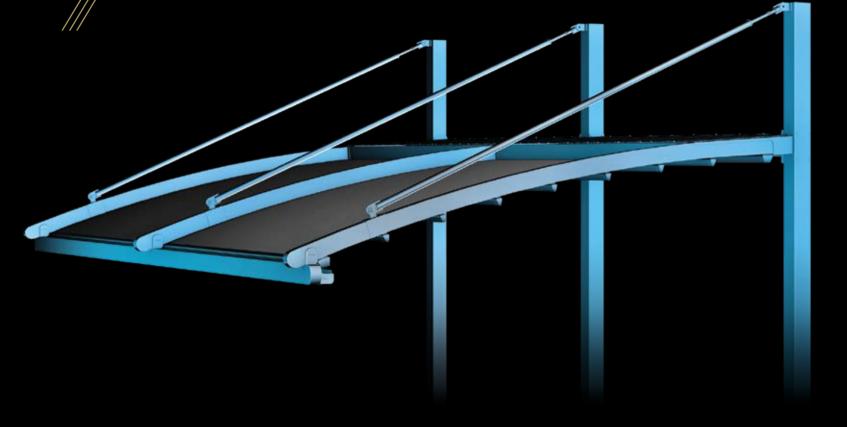

# PROFILE SECTIONS

Front Beam 10x15

Pillar 10x10

A Front Beam B Rail C Pillar

Specially designed to accommodate large numbers, this stylish construction provides the perfect setting to entertain your guests.

Spacious and stylish, Gala is the ultimate outdoor experience.