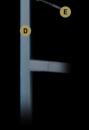

# PROFILE SECTIONS

A Front Beam B Rail C Gutter D Back Pillar E Hanging Pipe (Ø 50) —

### PROFILE SECTIONS

Back Pillar

A Front Beam B Rail C Gutter D Back Pillar E Hanging Pipe (Ø 50) —

Apollo is remarkable in that it has no front support at all, thus allowing you to enjoy unbroken views.

### PROFILE SECTIONS

Gutter 13X13

Back Pillar

A Front Beam B Rail C Gutter D Back Pillar E Hanging Pipe ( Ø 50 ) —

### PROFILE SECTIONS

A Front Beam B Rail C Gutter D Back Pillar E Hanging Pipe (Ø 50) —

60

This elegant product is free standing and is a stylish way to enlarge your outdoor living space.

The eye-catching nautical design creates a welcoming atmosphere and ensures that you make the best out of your area.

# PROFILE SECTIONS

Front Beam 10x15

A Front Beam B Rail C Gutter D Back Pillar E Hanging Pipe ( Ø 50 ) —

| Width            | 1300 |
|------------------|------|
| Projection       | 1200 |
| Max Rail Centers | 450  |

### PROFILE SECTIONS

Middle Pillar (Steel) 15x15

A Front Beam B Rail C Gutter D Back Pillar E Hanging Pipe (Ø 50) —

An architectural beauty, this freestanding product sets you apart from other establishments, attracting attention and enabling your customers to get the most from their outdoor experience.

#### PROFILE SECTIONS

Gutter 13X13

A Front Beam B Rail C Gutter D Back Pillar E Hanging Pipe (Ø 50) —

Middle Pillar (Steel) 15x15

#### PROFILE SECTIONS

Middle Pillar (Steel) 15x15

A Front Beam B Rail C Gutter D Back Pillar E Hanging Pipe (Ø 50) —

Legend enables you to enjoy the pleasant warmth and light the sun provides, when and how