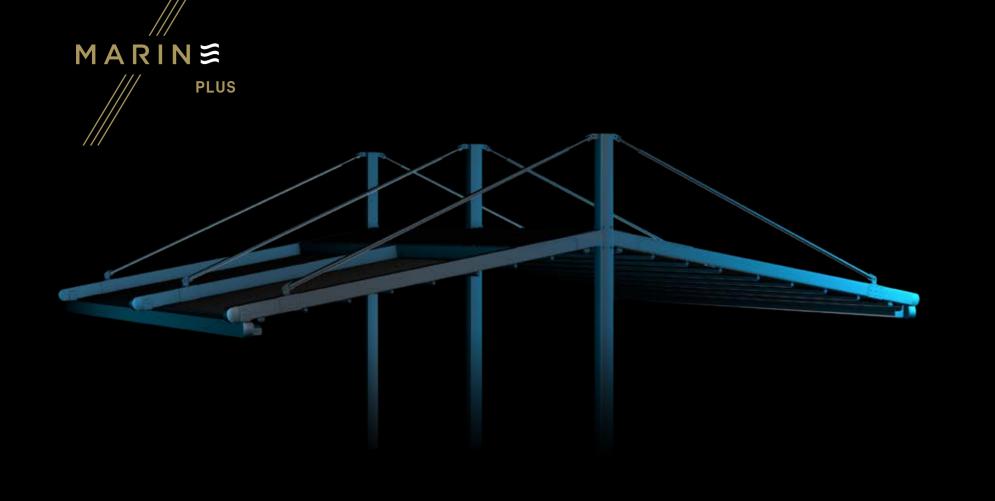

### PROFILE SECTIONS

A Front Beam B Rail C Gutter D Back Pillar E Hanging Pipe (Ø 50) —

60

This elegant product is free standing and is a stylish way to enlarge your outdoor living space.

The eye-catching nautical design creates a welcoming atmosphere and ensures that you make the best out of your area.

| Width            | 1300 |
|------------------|------|
| Projection       | 1200 |
| Max Rail Centers | 450  |

This elegant product is free standing and is a stylish way to enlarge your outdoor living space. The eye catching nautical design creates a welcoming atmosphere and ensures that you make the best out of your area. The product is usable in all-weather conditions and designed to be used in all four seasons.

Palmiye presents a wide range of ceiling covers, with a selection of colours, materials and patterns which are imported from Europe and U.S, with 5 years guaranty against fading and mould.

Palmiye is proud the present the Exclusive Fabric Collection with unique patterns and colors, with options of Exlusive Fabric Profiles and Exclusive 3 Axis Lightings.