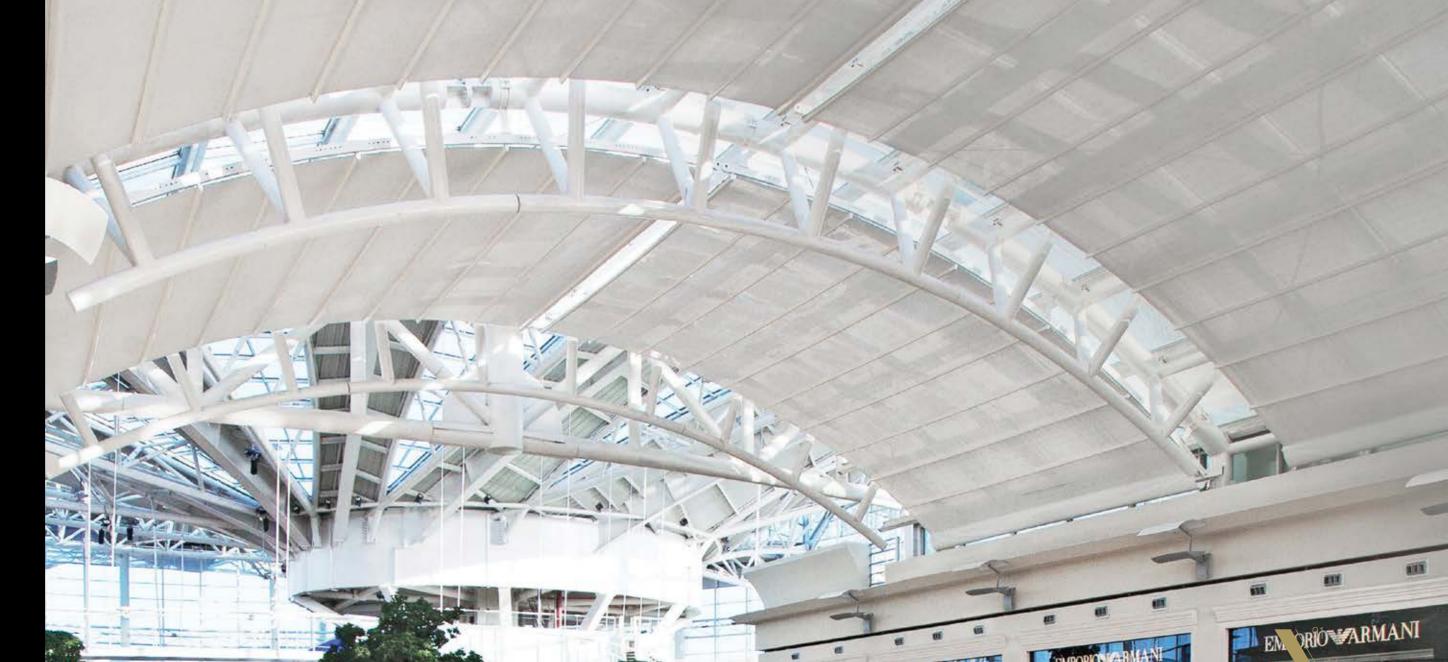

# WATER /// DRAINAGE & SEALING

The hidden part of the drainage system which was ingeniously integrated inside both beams and pillars makes effortlessly possible the discharge of water

# **DOUBLE ANTI-AIR SYSTEM**

A This system prevents the wind entering between the ceiling cover, rails and gutter, and creates an airtight space into which the wind cannot enter.

# WATERBLOCK

B This prevents rainwater entering the enclosed area, and leads it directly to the front gutter for perfect water drainage.

**Gutter Seal** 

Back Seal