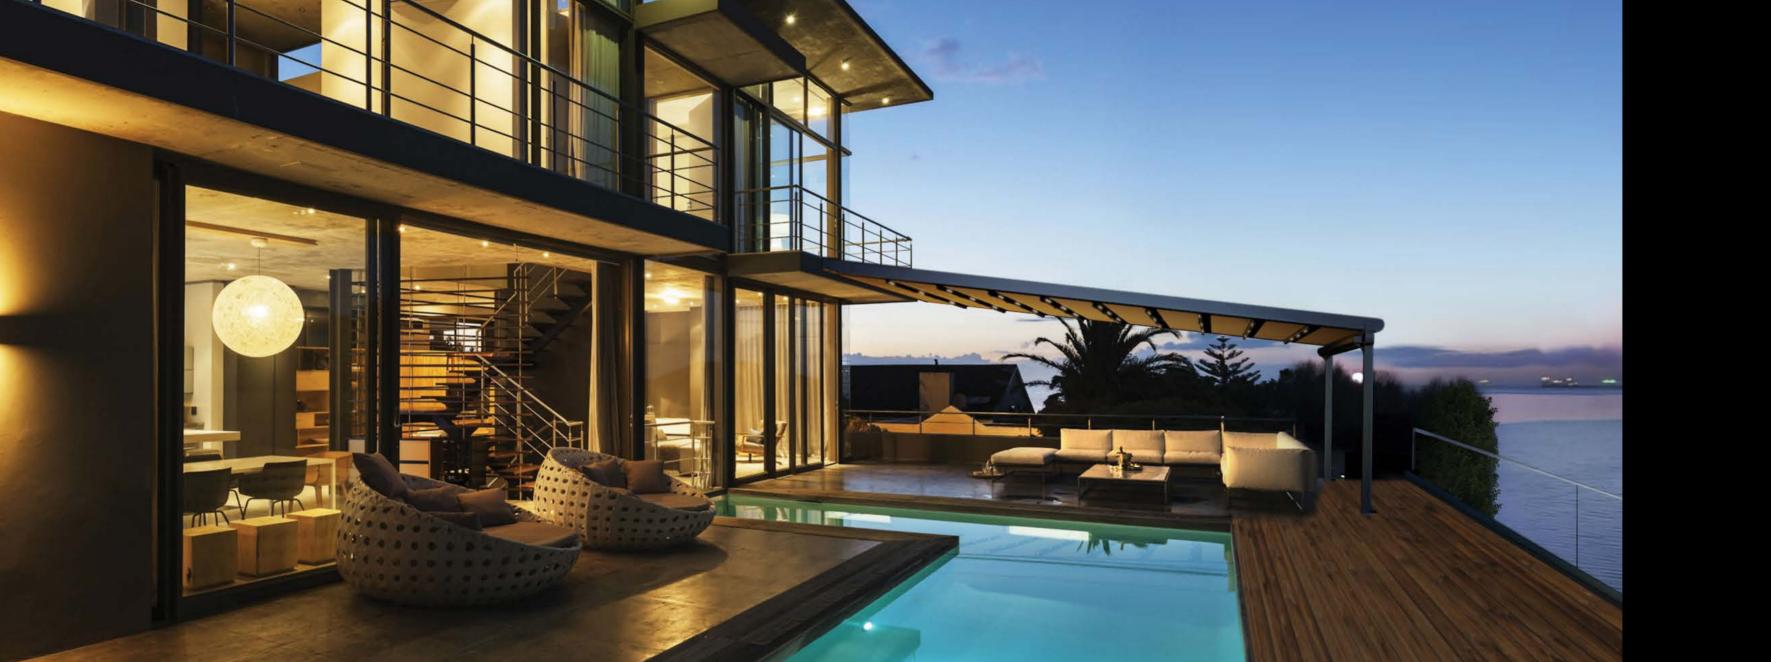

Expose Your Outdoor World to Happiness

M O D E L S

SILVER COR

CORUL

SATIN

CROWN

PANORAMA

APOLLO

BRIDGE

LEGEND

With its clean lines and modern design, Silver is an unobtrusive yet stylish way to get the best out of your outdoor area, distinguishing itself from other establishments in the neighbourhood.