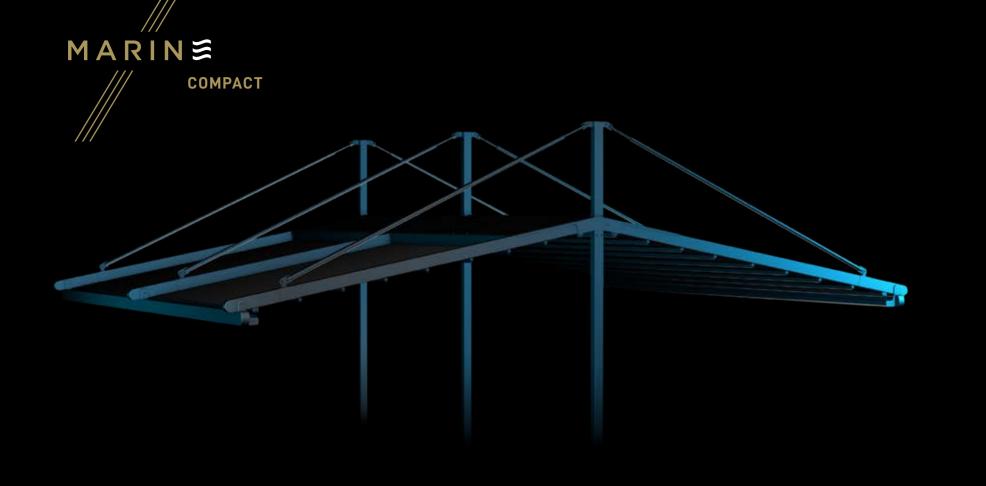

Marine Compact is a tastefully practical product. With minimalistic, lightweight details it can be moved easily around to provide you with exactly what you need.

Palmiye presents a wide range of ceiling covers, with a selection of colours, materials and patterns which are imported from Europe and U.S, with 5 years guaranty against fading and mould.