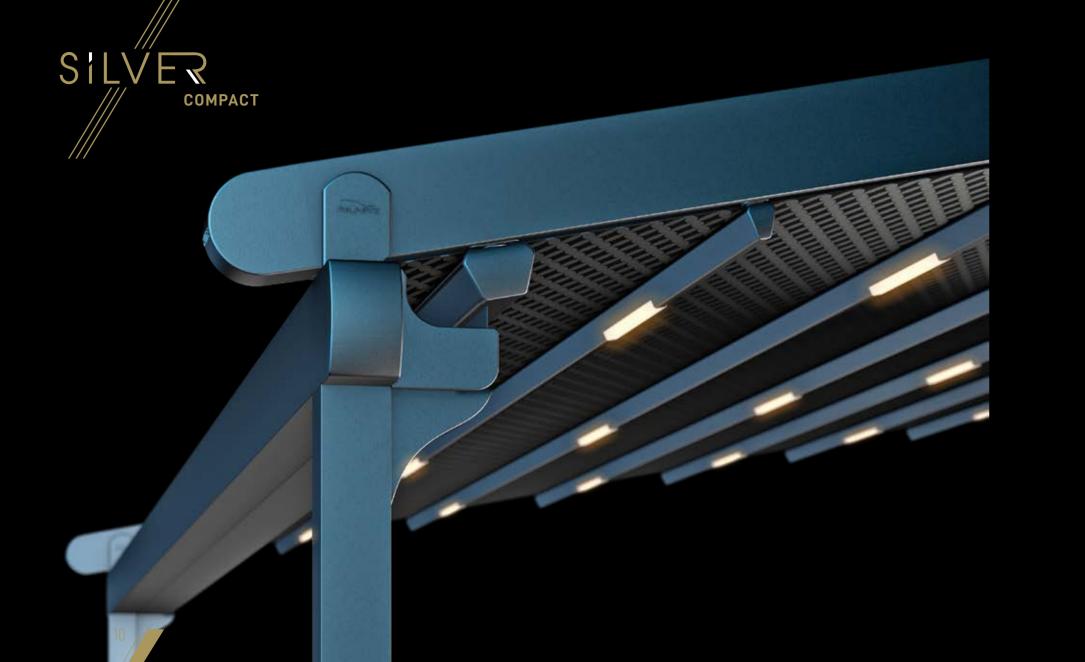

Projection up to 8m Projection between 8 - 10m

Front Beam

Gutter 13X13

| Width            | 1300 |
|------------------|------|
| Projection       | 600  |
| Max Rail Centers | 450  |

Silver Compact is a compact retractable roof system, adapted to an aluminium structure. Contemporary and stylish, Silver Compact is an attractive addition to your outdoor area.