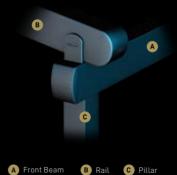

# PROFILE SECTIONS

Front Beam 10x15

Pillar 10x10

A Front Beam B Rail C Pillar

Specially designed to accommodate large numbers, this stylish construction provides the perfect setting to entertain your guests.

### PROFILE SECTIONS

A Front Beam B Rail C Pillar

Front Beam 8x13

Panorama is remarkable in that it has no front support at all, thusallowing you to enjoy unbroken views.

Straight in design, Panorama is an unobtrusive way to enjoy the world in which you live.

# PROFILE SECTIONS

A Front Beam B Rail C Gutter D Back Pillar E Hanging Pipe (Ø 50) —

### PROFILE SECTIONS

Back Pillar

A Front Beam B Rail C Gutter D Back Pillar E Hanging Pipe (Ø 50) —

Apollo is remarkable in that it has no front support at all, thus allowing you to enjoy unbroken views.

### PROFILE SECTIONS

Gutter 13X13

Back Pillar

A Front Beam B Rail C Gutter D Back Pillar E Hanging Pipe ( Ø 50 ) —

### PROFILE SECTIONS

A Front Beam B Rail C Gutter D Back Pillar E Hanging Pipe (Ø 50) —

60

This elegant product is free standing and is a stylish way to enlarge your outdoor living space.

The eye-catching nautical design creates a welcoming atmosphere and ensures that you make the best out of your area.

# PROFILE SECTIONS

Front Beam 10x15

A Front Beam B Rail C Gutter D Back Pillar E Hanging Pipe ( Ø 50 ) —

| Width            | 1300 |
|------------------|------|
| Projection       | 1200 |
| Max Rail Centers | 450  |

### PROFILE SECTIONS

Middle Pillar (Steel) 15x15

A Front Beam B Rail C Gutter D Back Pillar E Hanging Pipe (Ø 50) —

An architectural beauty, this freestanding product sets you apart from other establishments, attracting attention and enabling your customers to get the most from their outdoor experience.

#### PROFILE SECTIONS

Gutter 13X13

A Front Beam B Rail C Gutter D Back Pillar E Hanging Pipe (Ø 50) —

Middle Pillar (Steel) 15x15

#### PROFILE SECTIONS

Middle Pillar (Steel) 15x15

A Front Beam B Rail C Gutter D Back Pillar E Hanging Pipe (Ø 50) —

Legend enables you to enjoy the pleasant warmth and light the sun provides, when and how