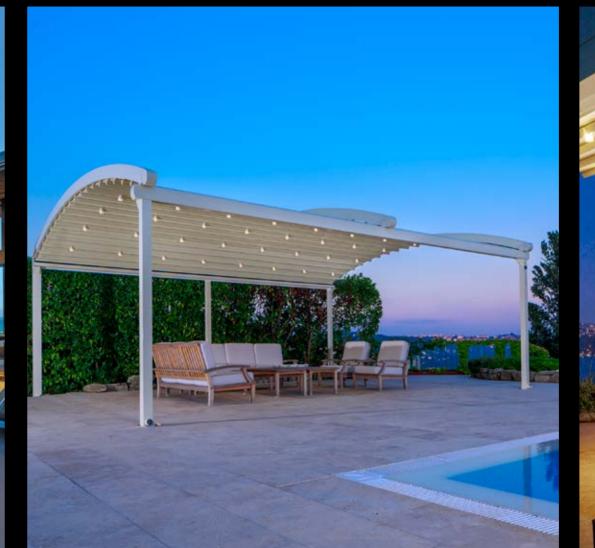

BRIDGE

LEGEND

With its clean lines and modern design, Silver is an unobtrusive yet stylish way to get the best out of your outdoor area, distinguishing itself from other establishments in the neighbourhood.

Ensure uninterrupted interior climate control throughout the seasons and allow the elegant finish and clean lines to add aesthetically to your interior.

Legend is an indispensable product, if there is an existing construction, this enables you to enjoy the pleasant warmth and light the sun provides, when and how much you want.