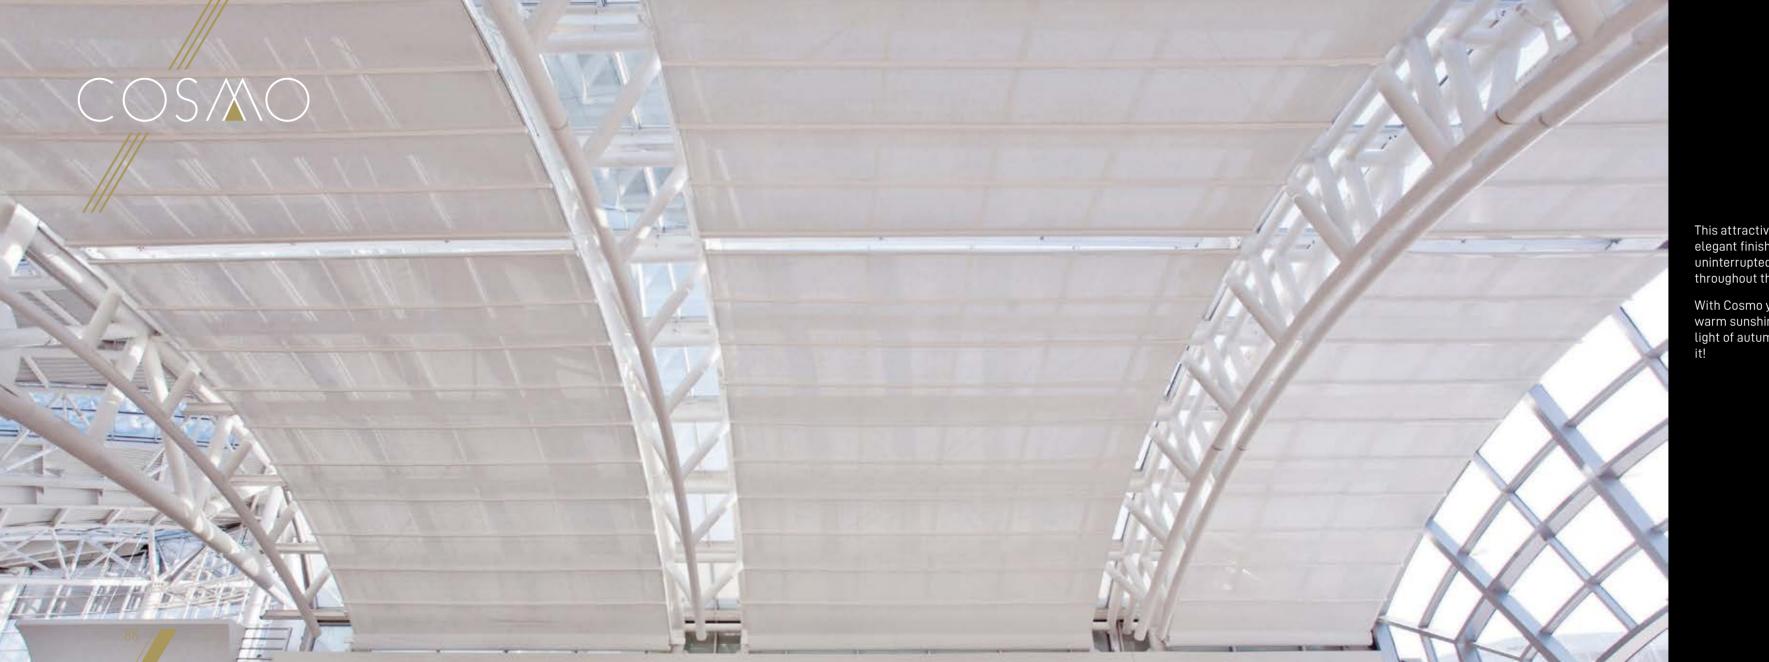

#### MAXIMUM DIMENSIONS

Max Rail Centers 450

Rail Profile 5,5X9

This attractive product with its elegant finish and clean lines allows uninterrupted interior climate control throughout the seasons.

With Cosmo you can experience the warm sunshine of spring, or the golden light of autumn exactly the way you want it!

Cosmo is an indispensable product, if there is an existing curved construction, which allows uninterrupted interior climate control throughout the seasons.

Palmiye presents a wide range of ceiling covers, with a selection of colours, material (such as PVC, fabric) and patterns which are imported from Europe and U.S, with 5 years guaranty against fading and mould.