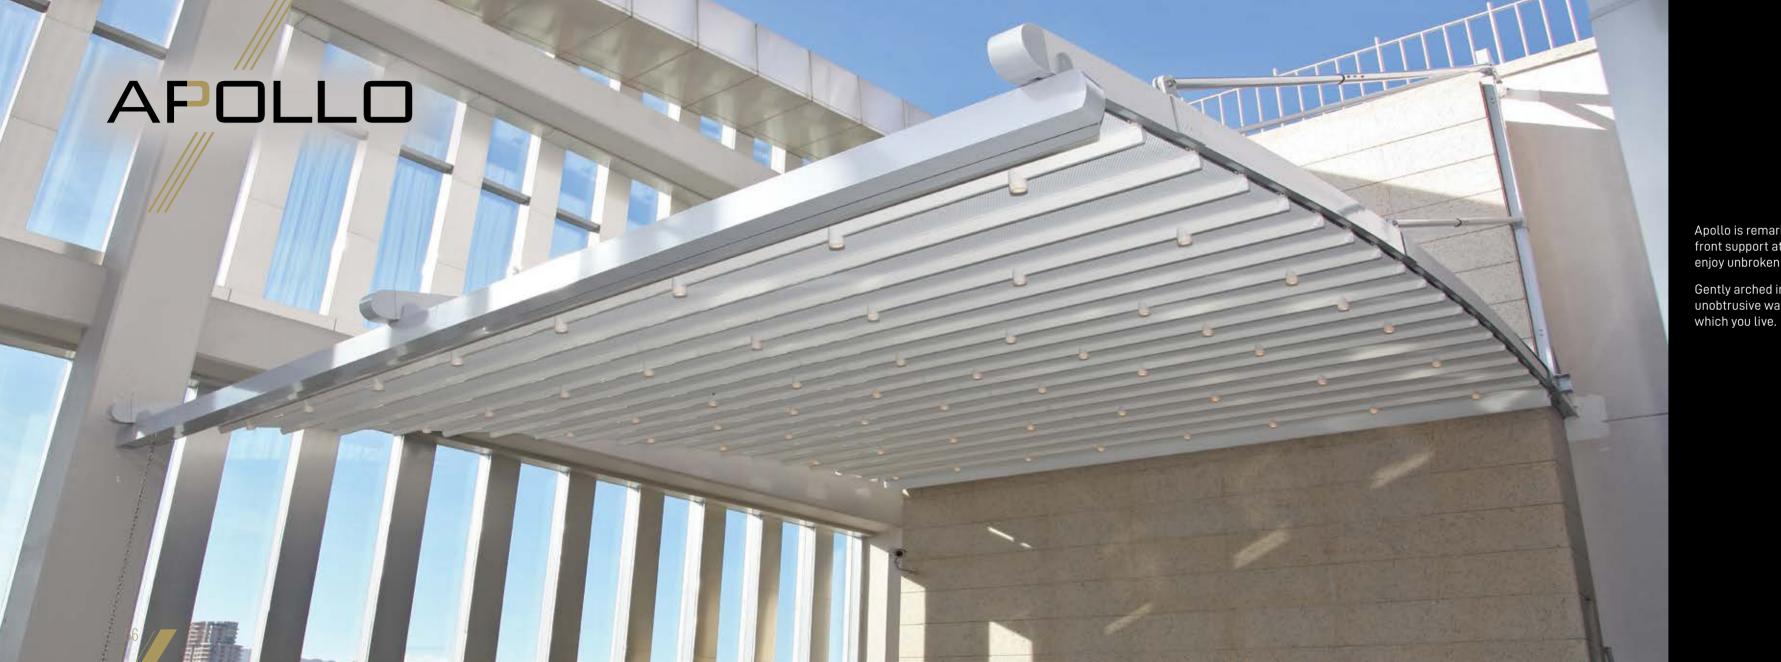

### PROFILE SECTIONS

Back Pillar

A Front Beam B Rail C Gutter D Back Pillar E Hanging Pipe (Ø 50) —

Apollo is remarkable in that it has no front support at all, thus allowing you to enjoy unbroken views.

Gently arched in design, Apollo is an unobtrusive way to enjoy the world in which you live.