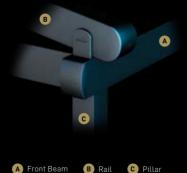

# PROFILE SECTIONS

Front Beam 10x15

Pillar 10x10

A Front Beam B Rail C Pillar

Specially designed to accommodate large numbers, this stylish construction provides the perfect setting to entertain your guests.