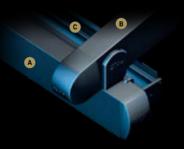

# PROFILE SECTIONS

A Front Beam B Rail C Gutter D Back Pillar E Hanging Pipe (Ø 50) —

### PROFILE SECTIONS

Back Pillar

A Front Beam B Rail C Gutter D Back Pillar E Hanging Pipe (Ø 50) —

Apollo is remarkable in that it has no front support at all, thus allowing you to enjoy unbroken views.

### PROFILE SECTIONS

Gutter 13X13

Back Pillar

A Front Beam B Rail C Gutter D Back Pillar E Hanging Pipe ( Ø 50 ) —

### PROFILE SECTIONS

A Front Beam B Rail C Gutter D Back Pillar E Hanging Pipe (Ø 50) —

60

This elegant product is free standing and is a stylish way to enlarge your outdoor living space.

The eye-catching nautical design creates a welcoming atmosphere and ensures that you make the best out of your area.

# PROFILE SECTIONS

Front Beam 10x15

A Front Beam B Rail C Gutter D Back Pillar E Hanging Pipe ( Ø 50 ) —

| Width            | 1300 |
|------------------|------|
| Projection       | 1200 |
| Max Rail Centers | 450  |

### PROFILE SECTIONS

Middle Pillar (Steel) 15x15

A Front Beam B Rail C Gutter D Back Pillar E Hanging Pipe (Ø 50) —

An architectural beauty, this freestanding product sets you apart from other establishments, attracting attention and enabling your customers to get the most from their outdoor experience.

#### PROFILE SECTIONS

Gutter 13X13

A Front Beam B Rail C Gutter D Back Pillar E Hanging Pipe (Ø 50) —

Middle Pillar (Steel) 15x15

#### PROFILE SECTIONS

Middle Pillar (Steel) 15x15

A Front Beam B Rail C Gutter D Back Pillar E Hanging Pipe (Ø 50) —

Legend enables you to enjoy the pleasant warmth and light the sun provides, when and how