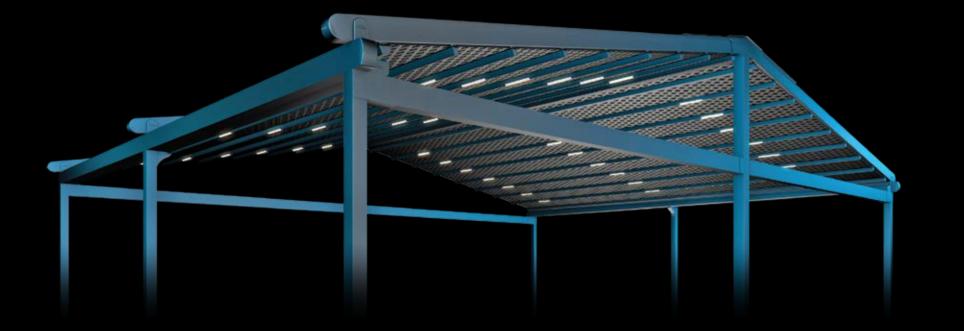

Each of our products is hand crafted and in itself unique, and from ceiling cover to the construction material you can completely customize your products.

Gutter 13X13

Projection up to 16m Projection between 16 - 20m

| Width            | 1300 |
|------------------|------|
| Projection       | 1200 |
| Max Rail Centers | 450  |

The streamline construction of Gala Compact is the ultimate party space! With its slender yet robust architecture you and your guests can literally 'raise the roof'!