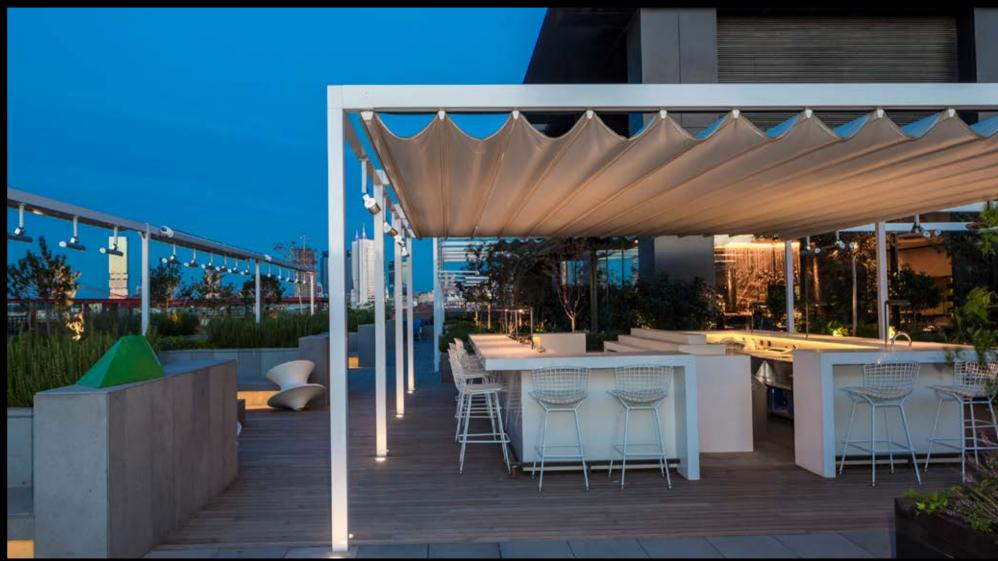

### **PROFILE SECTIONS**

Front Beam 8X13

Embracing your home and your family, Coral is a beautiful addition to your abode.

The perpendicular roof and soft contours provide a welcome retreat from which you can watch the world go by!

# PROFILE SECTIONS

Coral Plus is a beautiful addition to your abode. The perpendicular roof and soft contours provide a welcome retreat from which you can watch the world go by.

The product is usable according to its User Manual in all-weather conditions and designed to be used in all four seasons. If desired the product can be made into retractable winter garden by closing the sides with different kinds of enclosures.