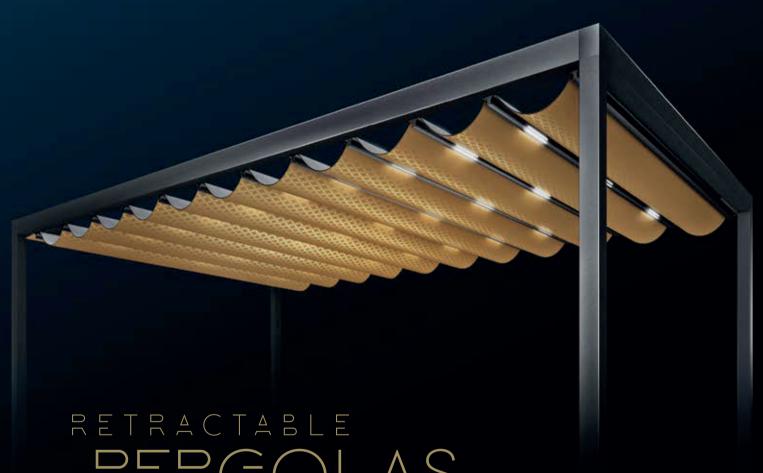

# PROFILE SECTIONS

Silver Plus is a retractable roof system, adapted to aluminium structure. With its clean and modern design, Silver Plus adds value to your outdoor areas.

The product is usable according to its User Manual in all-weather conditions and designed to be used in all four seasons. If desired the product can be made into retractable winter garden by closing the sides with different kinds of enclosures.