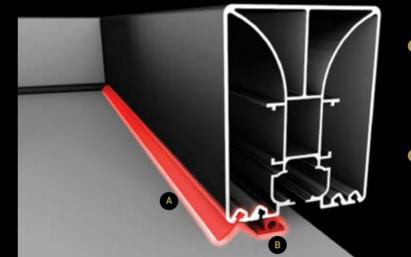

# **DOUBLE ANTI-AIR SYSTEM**

A This system prevents the wind entering between the ceiling cover, rails and gutter, and creates an airtight space into which the wind cannot enter.

# WATERBLOCK

B This prevents rainwater entering the enclosed area, and leads it directly to the front gutter for perfect water drainage.

**Gutter Seal** 

Back Seal