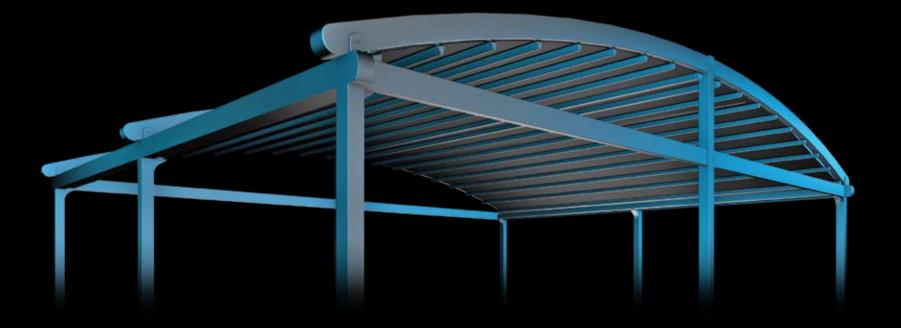

#### PROFILE SECTIONS

Middle Pillar (Steel) 15x15

A Front Beam B Rail C Gutter D Back Pillar E Hanging Pipe (Ø 50) —

Legend enables you to enjoy the pleasant warmth and light the sun provides, when and how

Ensure uninterrupted interior climate control throughout the seasons and allow the elegant finish and clean lines to add aesthetically to your interior.

Legend is an indispensable product, if there is an existing construction, this enables you to enjoy the pleasant warmth and light the sun provides, when and how much you want.