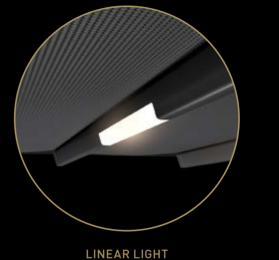

The Spot Lights, Linear Lights or 3 Axis Lights are installed on the aluminium profiles and can be controlled by a remote control or with a remote controlled dimmer function.

Each of our products is hand crafted and in itself unique, and from ceiling cover to construction material, you can completely customize your products.

# PROFILE SECTION

Rail Profile 5,5X9

**3 AXIS LIGHTING** 

DIMMABLE LED LIGHT

Lights with Palmiye's 3-Lens LED Technology, contribution to a greener environment. 6-Lens Linear LED lights or 3 Axis 6-Lens LED lights.

Depending on whether you want strong You can dim the lights directly from your practical lighting, or an atmospheric dimmed Remote Control or Smart Phones. Investing ambience, you can choose between the Spot in LED technologies is part of Palmiye's