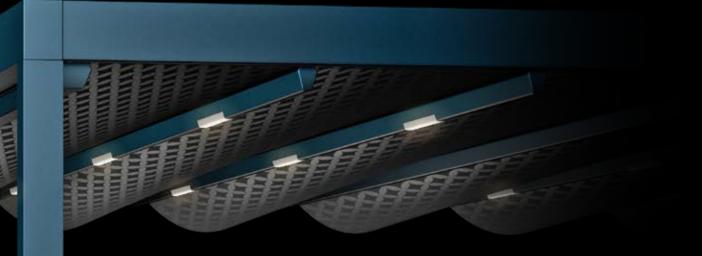

Lighting systems can be adapted to the ceiling cover which moves together with it. The Spot Lights, Linear Lights or 3 Axis Lights are installed on the aluminium profiles and can be controlled by a remote control or with a remote controlled dimmer function.