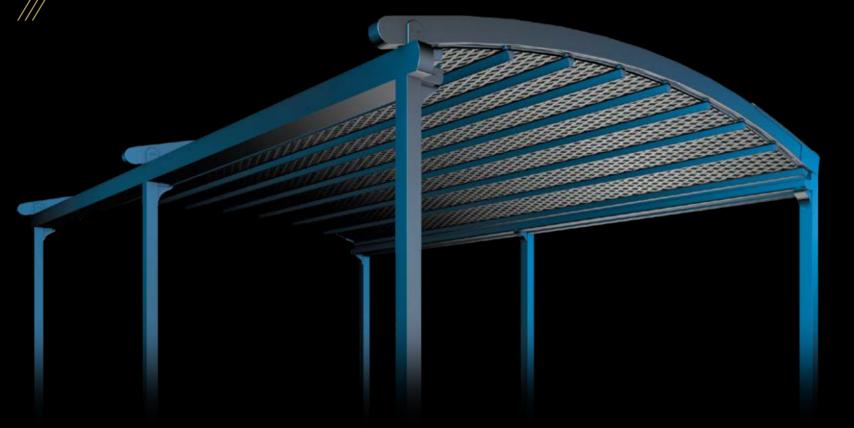

BRIDGE

LEGEND

With its clean lines and modern design, Silver is an unobtrusive yet stylish way to get the best out of your outdoor area, distinguishing itself from other establishments in the neighbourhood.

# PROFILE SECTIONS

Silver Plus is a retractable roof system, adapted to aluminium structure. With its clean and modern design, Silver Plus adds value to your outdoor areas.

The product is usable according to its User Manual in all-weather conditions and designed to be used in all four seasons. If desired the product can be made into retractable winter garden by closing the sides with different kinds of enclosures.