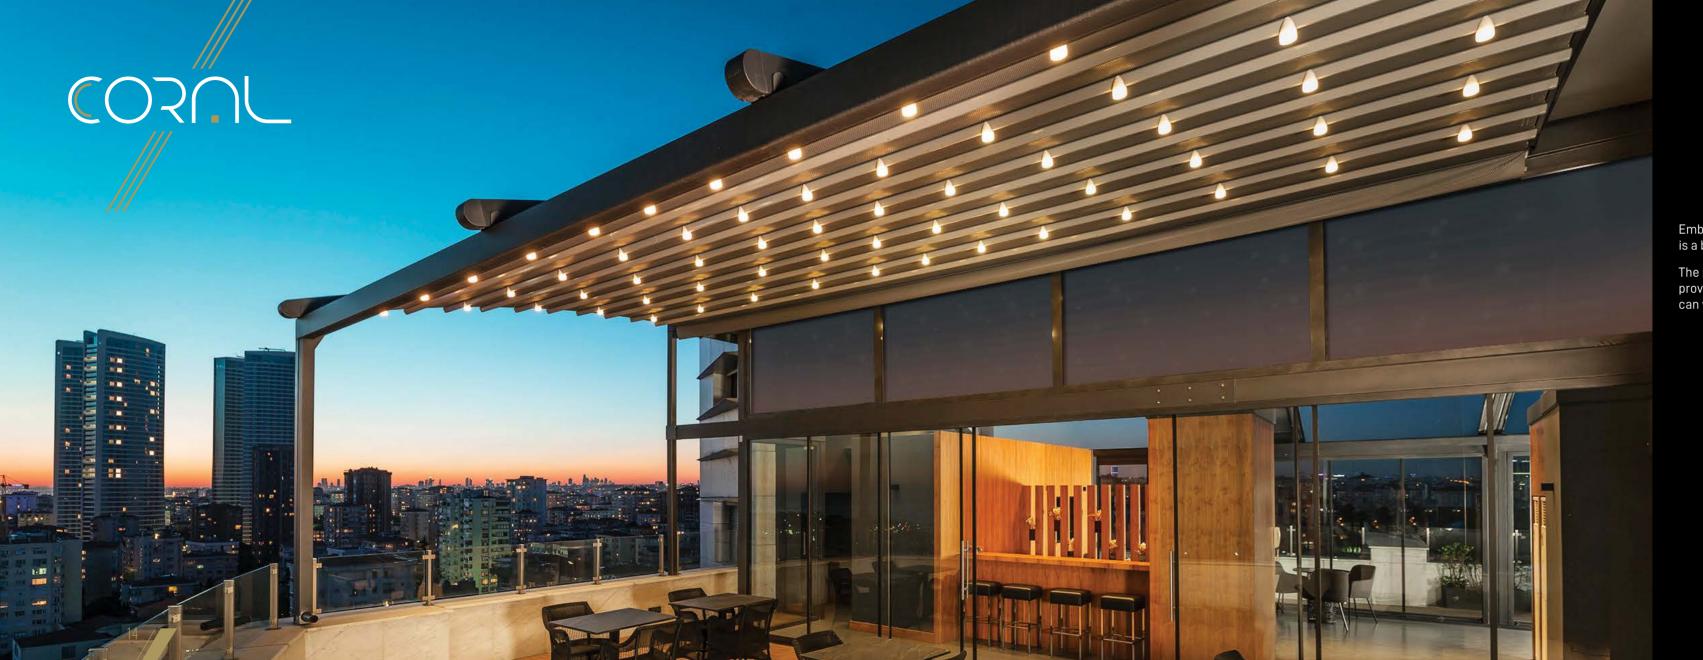

### **PROFILE SECTIONS**

Front Beam 8X13

Embracing your home and your family, Coral is a beautiful addition to your abode.

The perpendicular roof and soft contours provide a welcome retreat from which you can watch the world go by!

# PROFILE SECTIONS

Coral Plus is a beautiful addition to your abode. The perpendicular roof and soft contours provide a welcome retreat from which you can watch the world go by.

The product is usable according to its User Manual in all-weather conditions and designed to be used in all four seasons. If desired the product can be made into retractable winter garden by closing the sides with different kinds of enclosures.