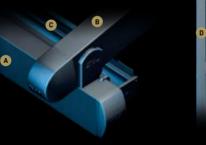

# PROFILE SECTIONS

A Front Beam B Rail C Gutter D Back Pillar E Hanging Pipe (Ø 50) —