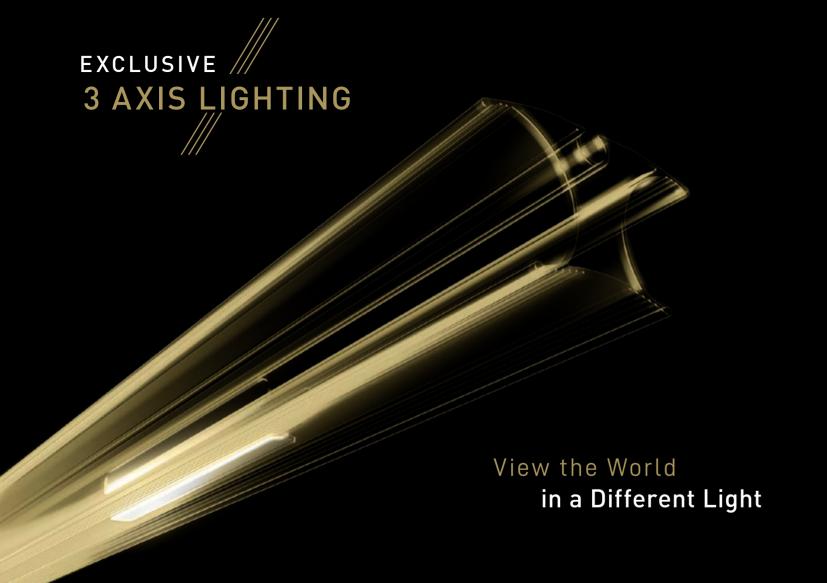

# PROFILE SECTION

Rail Profile 5,5X9

**3 AXIS LIGHTING** 

DIMMABLE LED LIGHT

Lights with Palmiye's 3-Lens LED Technology, contribution to a greener environment. 6-Lens Linear LED lights or 3 Axis 6-Lens LED lights.

Depending on whether you want strong You can dim the lights directly from your practical lighting, or an atmospheric dimmed Remote Control or Smart Phones. Investing ambience, you can choose between the Spot in LED technologies is part of Palmiye's