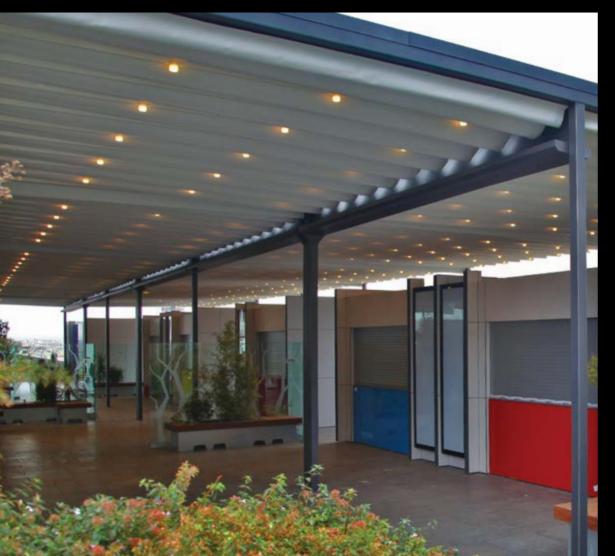

### PROFILE SECTIONS

Rail Profile

Front Beam 8x13

Gutter 13x13

The epitome of relaxation, with its clean lines and modern design Satin will protect, enhance and soothe at the same time

Be at one with nature, and experience the therapy of the great outdoors, throughout the year.

# SATIN

### MAXIMUM DIMENSIONS

| Width            | 900 |
|------------------|-----|
| Projection       | 800 |
| Max Rail Centers | 450 |

It is a special designed retractable roof system with its flat aluminium construction.