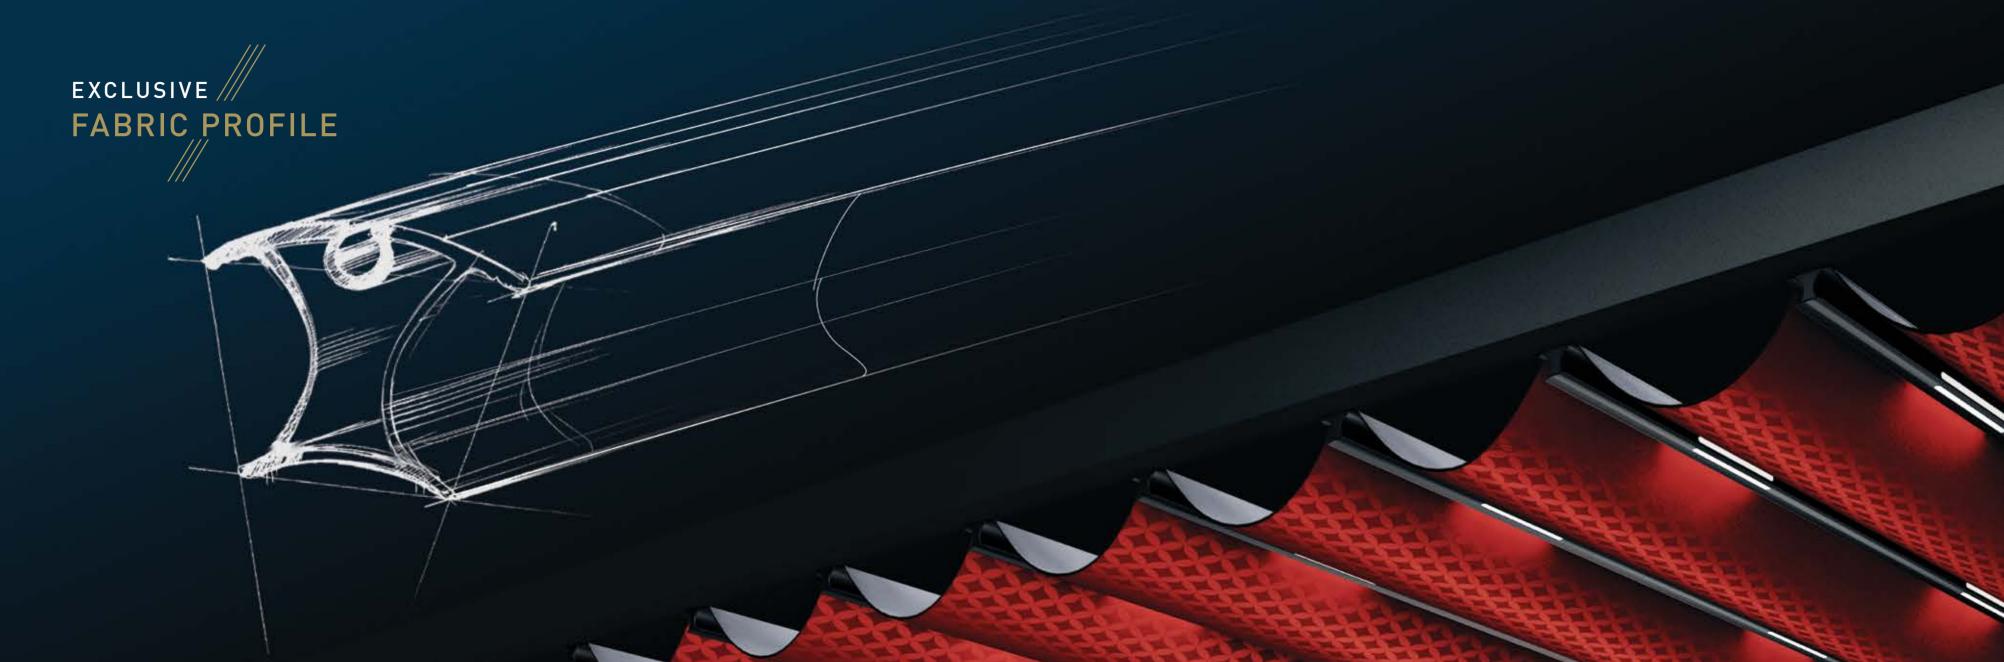

Palmiye is proud the present the Exclusive Fabric Collection with unique patterns and colors, with options of Exlusive Fabric Profiles and Exclusive 3 Axis Lightings.

The entire drainage system is integrated into the structure and lighting systems can be adapted to the ceiling cover which moves together with it.

The Spot Lights, Linear Lights or 3 Axis Lights are installed on the aluminium profiles and can be controlled by a remote control or with a remote controlled dimmer function.

Each of our products is hand crafted and in itself unique, and from ceiling cover to construction material, you can completely customize your products.