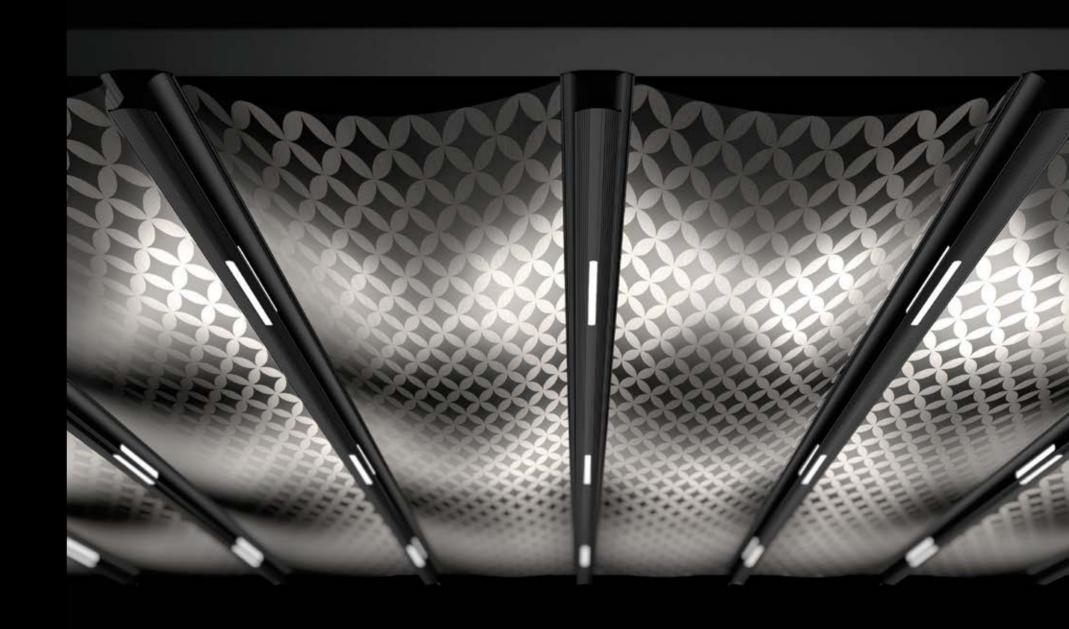

# PROFILE SECTION

Rail Profile 5,5X9

**3 AXIS LIGHTING** 

DIMMABLE LED LIGHT

Lights with Palmiye's 3-Lens LED Technology, contribution to a greener environment. 6-Lens Linear LED lights or 3 Axis 6-Lens LED lights.

Depending on whether you want strong You can dim the lights directly from your practical lighting, or an atmospheric dimmed Remote Control or Smart Phones. Investing ambience, you can choose between the Spot in LED technologies is part of Palmiye's