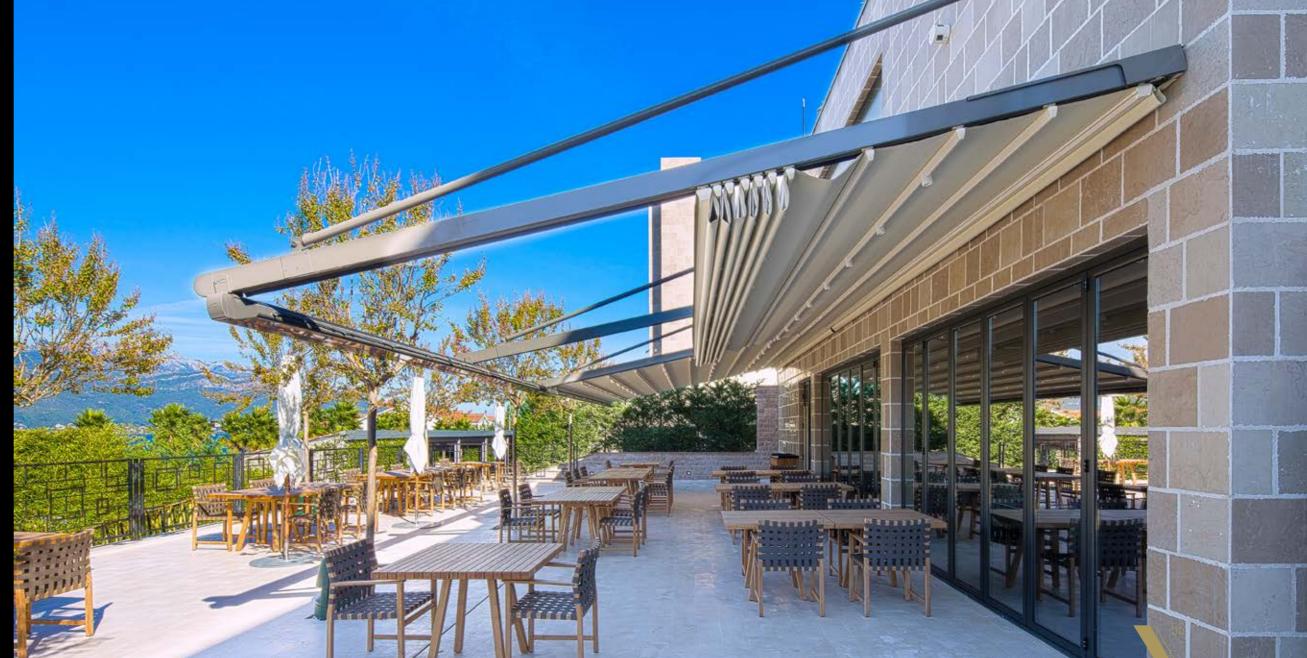

### PROFILE SECTIONS

Back Pillar

A Front Beam B Rail C Gutter D Back Pillar E Hanging Pipe (Ø 50) —

Apollo is remarkable in that it has no front support at all, thus allowing you to enjoy unbroken views.

Gently arched in design, Apollo is an unobtrusive way to enjoy the world in which you live.