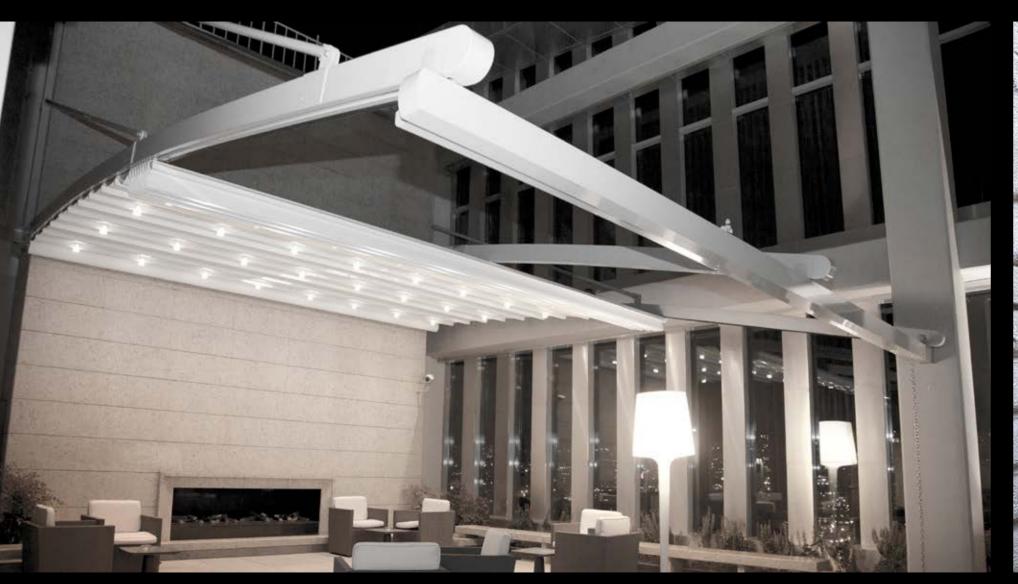

### PROFILE SECTIONS

A Front Beam B Rail C Gutter D Back Pillar E Hanging Pipe (Ø 50) —

60

This elegant product is free standing and is a stylish way to enlarge your outdoor living space.

The eye-catching nautical design creates a welcoming atmosphere and ensures that you make the best out of your area.

| Width            | 1300 |
|------------------|------|
| Projection       | 1200 |
| Max Rail Centers | 450  |

This elegant product is free standing and is a stylish way to enlarge your outdoor living space. The eye catching nautical design creates a welcoming atmosphere and ensures that you make the best out of your area. The product is usable in all-weather conditions and designed to be used in all four seasons.