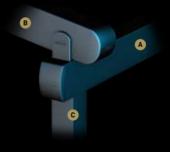

# PROFILE SECTIONS

Front Beam 10x15

Pillar 10x10

A Front Beam B Rail C Pillar

Specially designed to accommodate large numbers, this stylish construction provides the perfect setting to entertain your guests.