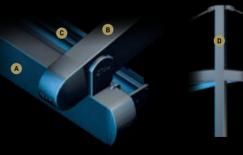

# PROFILE SECTIONS

Front Beam 10x15

Pillar 10x10

A Front Beam B Rail C Pillar

Specially designed to accommodate large numbers, this stylish construction provides the perfect setting to entertain your guests.