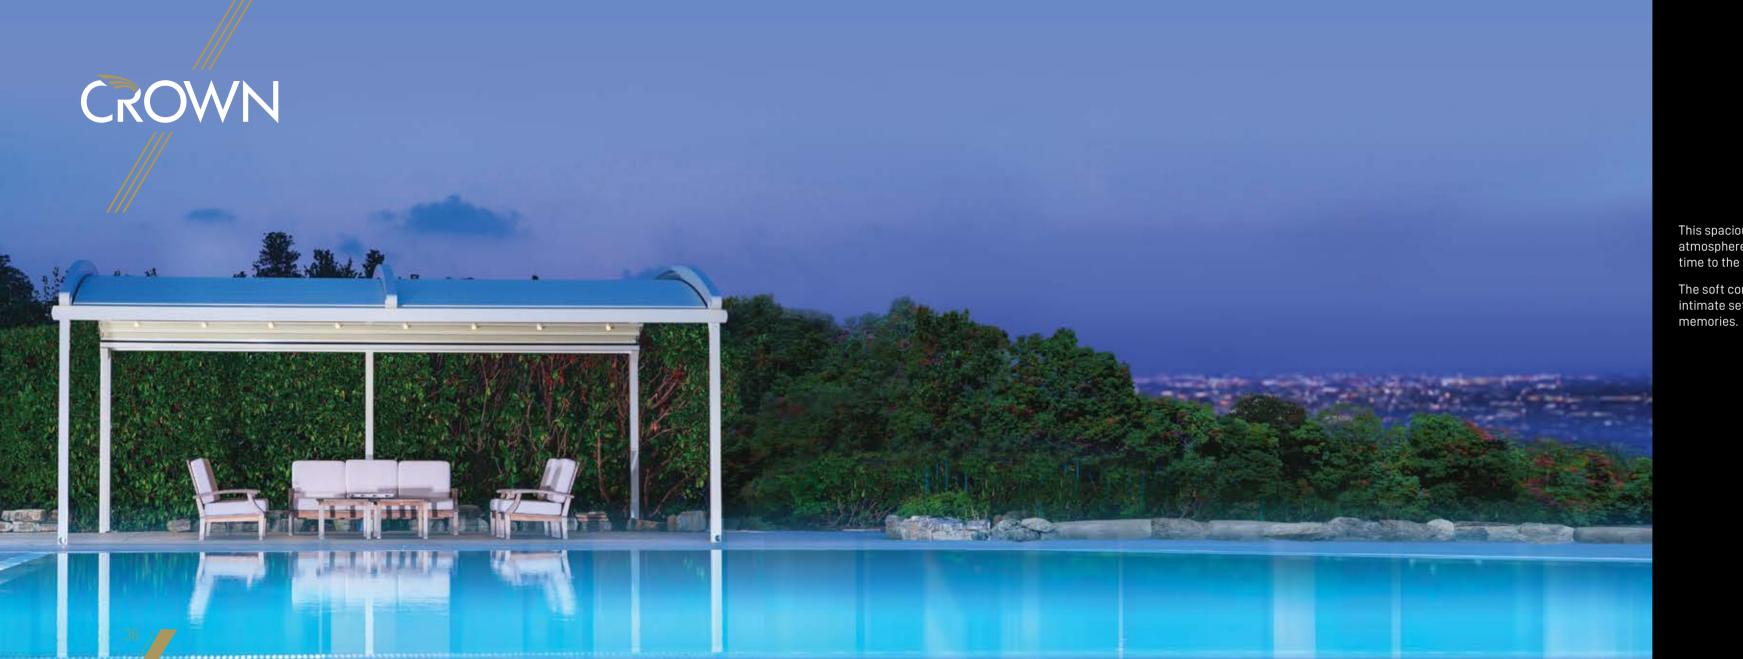

The entire drainage system is integrated into the structure and lighting systems can be adapted to the ceiling cover which moves together with it.

The intimate design of Crown Compact provides a welcoming area in which guests can retreat.

The curvaceous architecture contributes to the cosiest of setting in all outdoor spaces. In this

Palmiye presents a wide range of ceiling covers, with a selection of colours, materials and patterns which are imported from Europe and U.S, with 5 years guaranty against fading and

# **PROFILE SECTIONS**

mould.

350

Pilla 8x8

| Width            | 1300 |
|------------------|------|
| Projection       | 1200 |
| Max Rail Centers | 400  |

The intimate design of Crown Compact provides a welcoming area in which guests can retreat. The cur-vaceous architecture contributes to the cosiest of setting in all outdoor spaces. In this product the ceiling cover is retracting as two pieces.