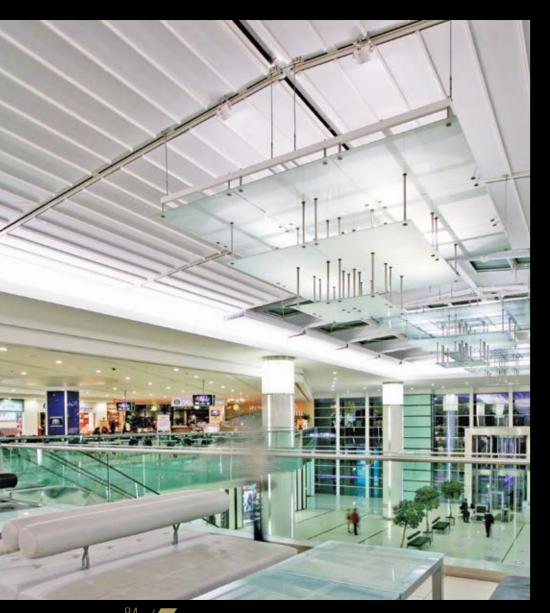

#### PROFILE SECTIONS

Middle Pillar (Steel) 15x15

A Front Beam B Rail C Gutter D Back Pillar E Hanging Pipe (Ø 50) —

Legend enables you to enjoy the pleasant warmth and light the sun provides, when and how

Ensure uninterrupted interior climate control throughout the seasons and allow the elegant finish and clean lines to add aesthetically to your interior.

Legend is an indispensable product, if there is an existing construction, this enables you to enjoy the pleasant warmth and light the sun provides, when and how much you want.