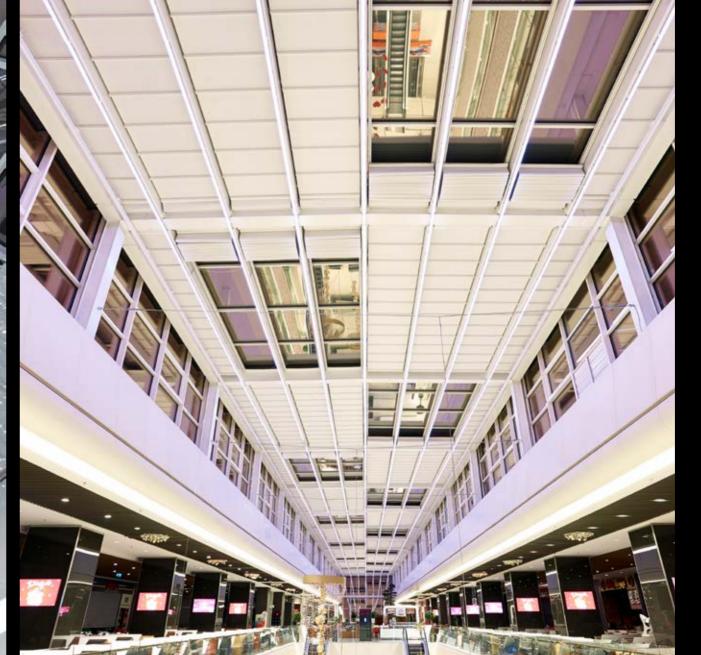

#### PROFILE SECTIONS

Middle Pillar (Steel) 15x15

A Front Beam B Rail C Gutter D Back Pillar E Hanging Pipe (Ø 50) —

Legend enables you to enjoy the pleasant warmth and light the sun provides, when and how

Ensure uninterrupted interior climate control throughout the seasons and allow the elegant finish and clean lines to add aesthetically to your interior.

Legend is an indispensable product, if there is an existing construction, this enables you to enjoy the pleasant warmth and light the sun provides, when and how much you want.