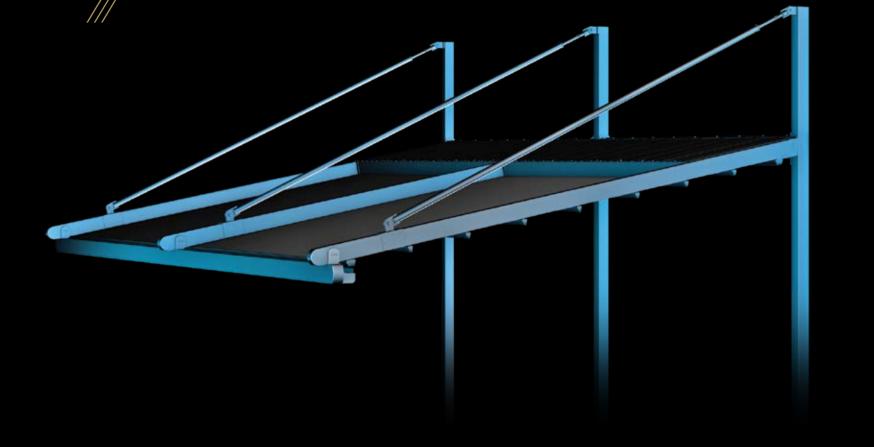

# PROFILE SECTIONS

Front Beam 10x15

Pillar 10x10

A Front Beam B Rail C Pillar

Specially designed to accommodate large numbers, this stylish construction provides the perfect setting to entertain your guests.

Spacious and stylish, Gala is the ultimate outdoor experience.