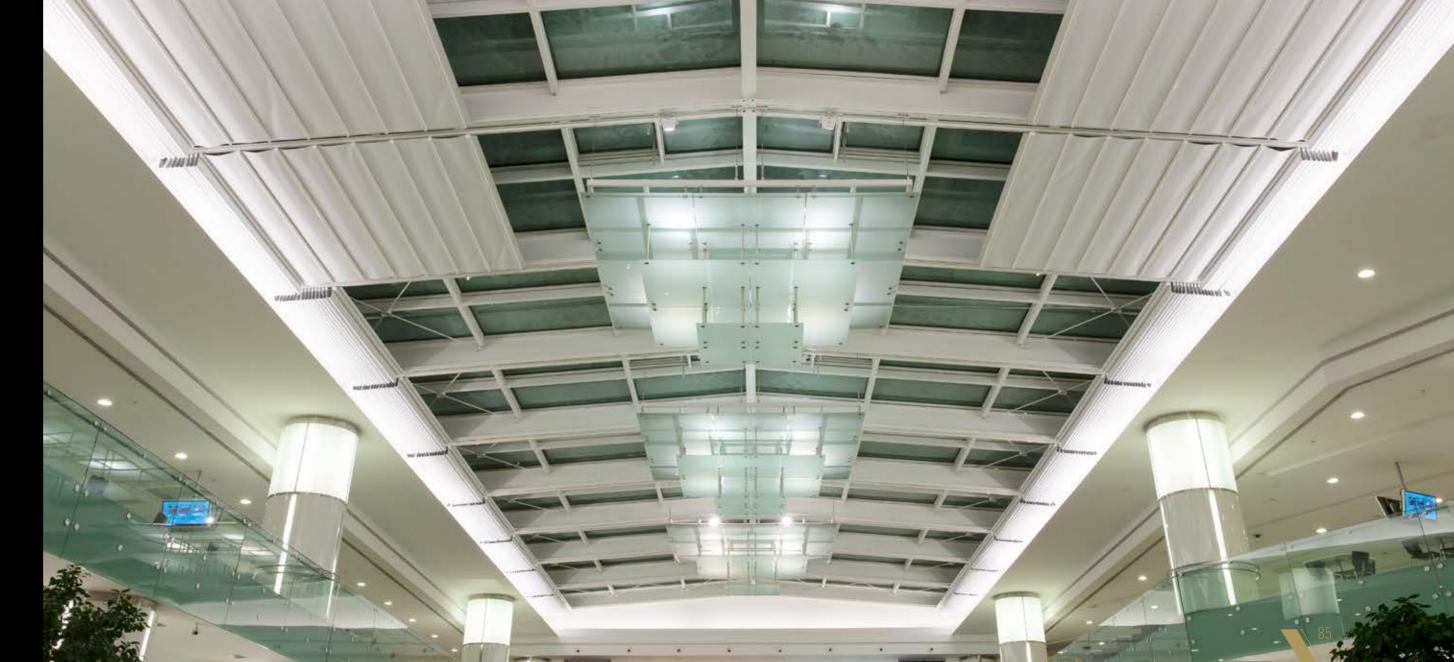

#### PROFILE SECTIONS

Middle Pillar (Steel) 15x15

A Front Beam B Rail C Gutter D Back Pillar E Hanging Pipe (Ø 50) —

Legend enables you to enjoy the pleasant warmth and light the sun provides, when and how

Ensure uninterrupted interior climate control throughout the seasons and allow the elegant finish and clean lines to add aesthetically to your interior.

Legend is an indispensable product, if there is an existing construction, this enables you to enjoy the pleasant warmth and light the sun provides, when and how much you want.