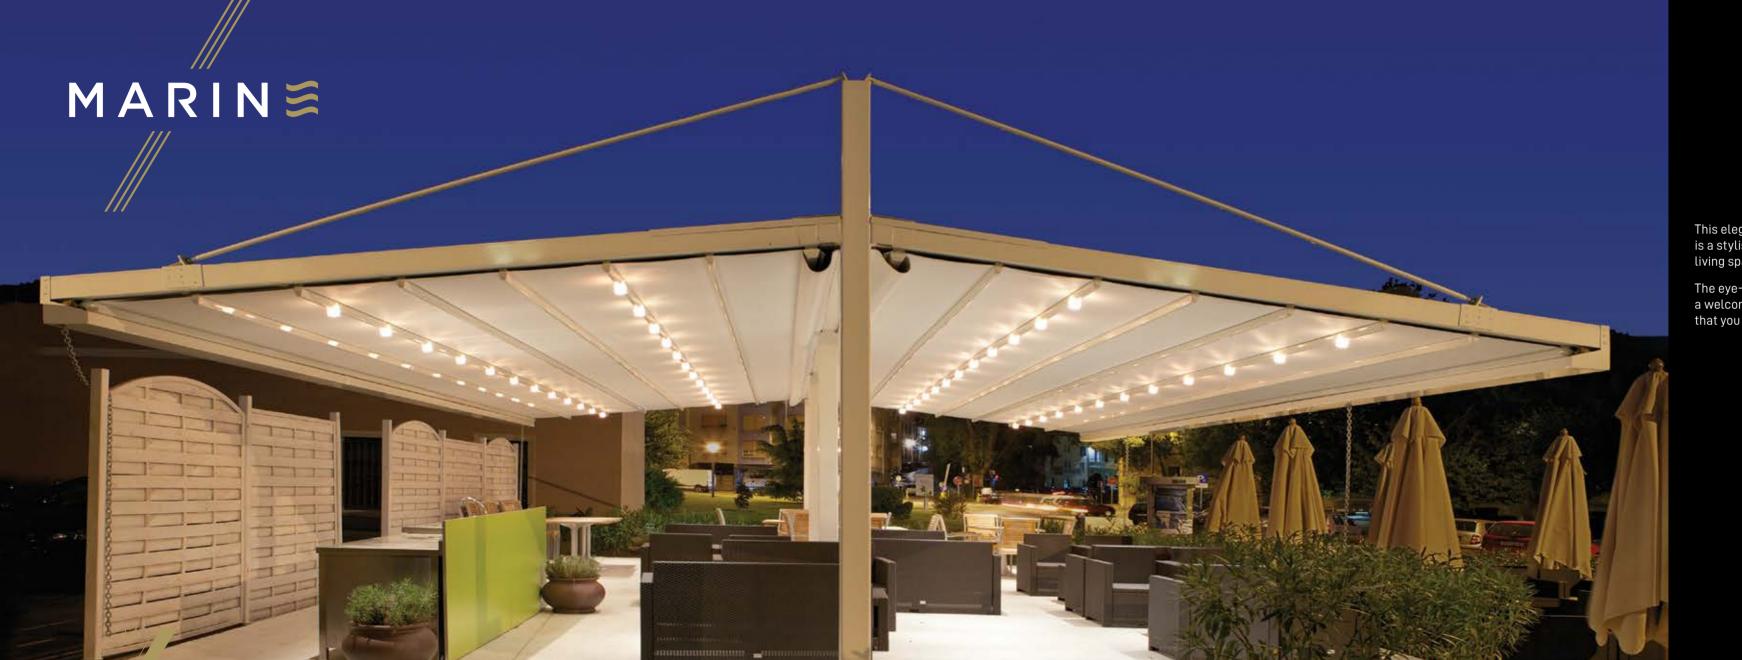

### PROFILE SECTIONS

A Front Beam B Rail C Gutter D Back Pillar E Hanging Pipe (Ø 50) —

60

This elegant product is free standing and is a stylish way to enlarge your outdoor living space.

The eye-catching nautical design creates a welcoming atmosphere and ensures that you make the best out of your area.

| Width            | 1300 |
|------------------|------|
| Projection       | 1200 |
| Max Rail Centers | 450  |

This elegant product is free standing and is a stylish way to enlarge your outdoor living space. The eye catching nautical design creates a welcoming atmosphere and ensures that you make the best out of your area. The product is usable in all-weather conditions and designed to be used in all four seasons.