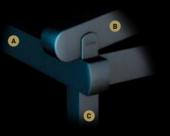

# PROFILE SECTIONS

Front Beam 10x15

Pillar 10x10

A Front Beam B Rail C Pillar

Specially designed to accommodate large numbers, this stylish construction provides the perfect setting to entertain your guests.

### PROFILE SECTIONS

A Front Beam B Rail C Pillar

Front Beam 8x13

Panorama is remarkable in that it has no front support at all, thusallowing you to enjoy unbroken views.

Straight in design, Panorama is an unobtrusive way to enjoy the world in which you live.