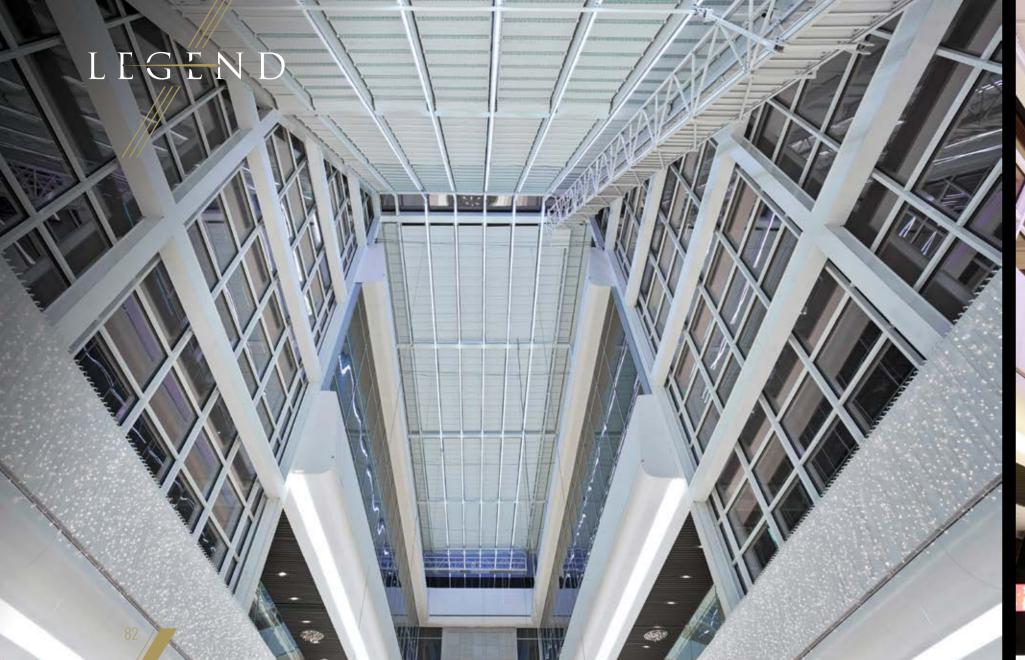

#### PROFILE SECTIONS

Middle Pillar (Steel) 15x15

A Front Beam B Rail C Gutter D Back Pillar E Hanging Pipe (Ø 50) —

Legend enables you to enjoy the pleasant warmth and light the sun provides, when and how

Ensure uninterrupted interior climate control throughout the seasons and allow the elegant finish and clean lines to add aesthetically to your interior.

Legend is an indispensable product, if there is an existing construction, this enables you to enjoy the pleasant warmth and light the sun provides, when and how much you want.