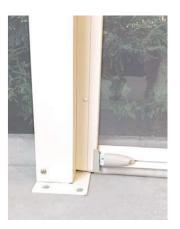

# INTRODUCING THE VENICE RANGE

A full range of glass and fabric veranda solutions including retractable roof and walling enclosures in a wide variety of styles and abilities including electrical assistance and lighting, heating, and air conditioning products.

This product provides a superb solution to enable you to increase the use of extra spaces to provide year-round fully flexible accommodation.

Further products in our range include the supply of electric and manual wind out awnings.

Bespoke units can be manufactured at special dimensions so as to enable a precise fit to any space. Size is no problem – we can build what you need.

A full technical brochure is available.

# THE WALL MOUNTED PERGOLA









TYPE

Aluminum lean-to patio veranda

### MATERIALS

Aluminum

### External footing system Internal footing system

**GROUND ANCHORING** 

### STRUCTURE'S VERSIONS

- Wall mounted
- Reinforced wall mounted

## STRUCTURE'S COLOURS

PVC

Champagne Grey

ROOF'S MATERIALS AND COLOURS

• Precontraint 402

Soltis 96

Precontraint 602 Blackout

- Smooth or textured finish
- RAL colours available upon request

### - More colours available upon request





▼ 07917 373931 **E** david@gardenspaceltd.co.uk