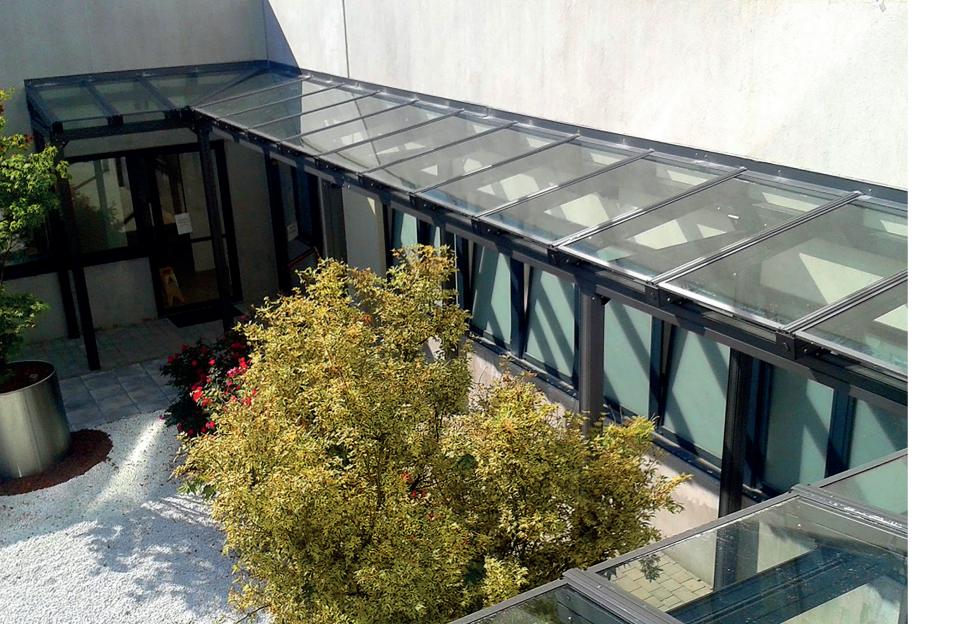

# THE WALL MOUNTED PERGOLA

TYPE

Aluminum lean-to patio veranda

### STRUCTURE'S VERSIONS

- Wall mounted
- Reinforced wall mounted