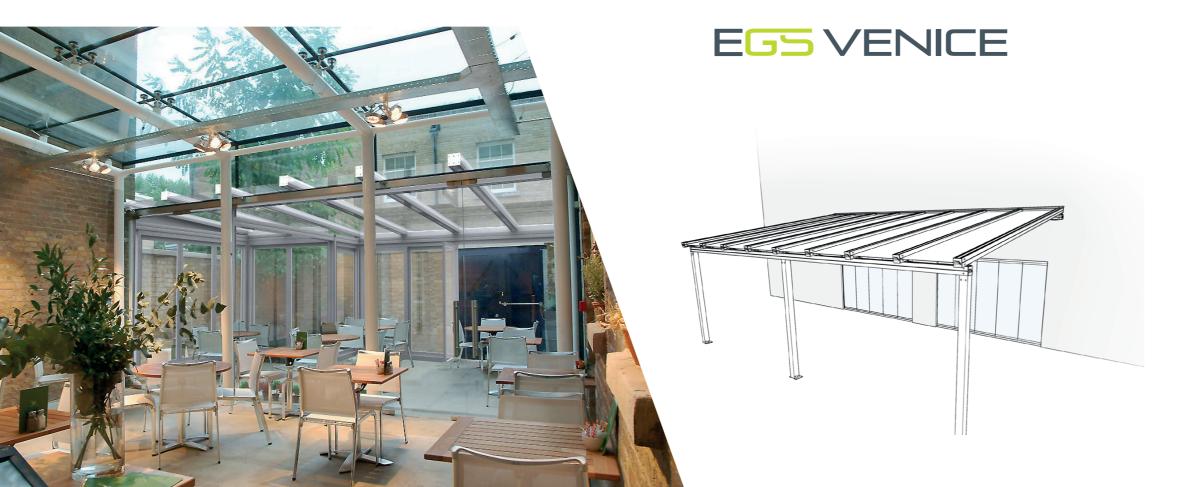

# THE WALL MOUNTED PERGOLA

TYPE

Aluminum lean-to patio veranda

### MATERIALS

Aluminum