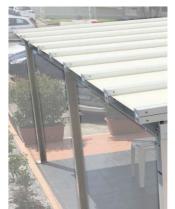

# THE WALL MOUNTED PERGOLA

TYPE

Aluminum lean-to patio veranda

### STRUCTURE'S VERSIONS

- Wall mounted
- Reinforced wall mounted