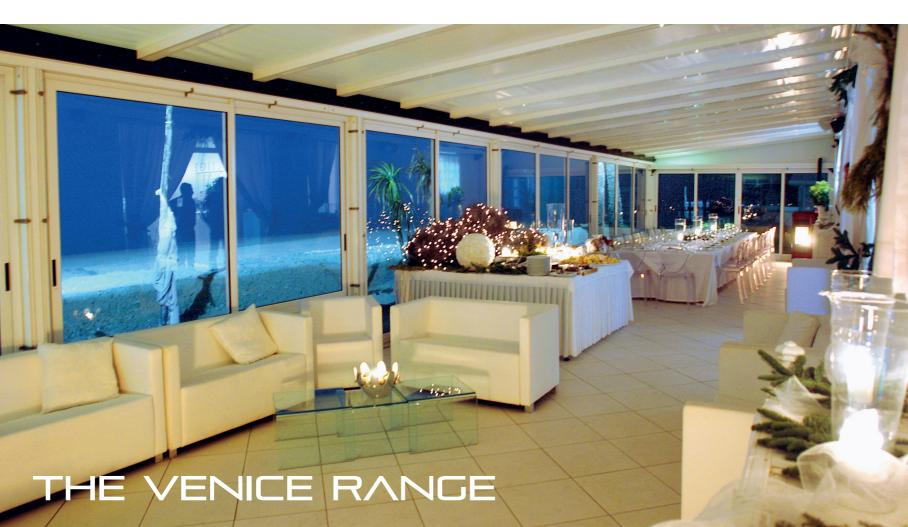

# INTRODUCING THE VENICE RANGE

A full range of glass and fabric veranda solutions including retractable roof and walling enclosures in a wide variety of styles and abilities including electrical assistance and lighting, heating, and air conditioning products.

This product provides a superb solution to enable you to increase the use of extra spaces to provide year-round fully flexible accommodation.

Further products in our range include the supply of electric and manual wind out awnings.